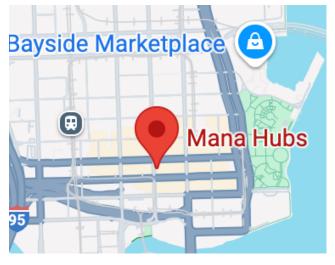

21 SE 1st Ave. Miami Avenue, Miami, FL 33131

"Your International Launchpad: Where Downtown Miami's Dynamism Meets Your Business Success"

The French-American Chamber of Commerce Florida (FACC) is positioning itself as a key player in Miami's burgeoning business landscape, particularly in the downtown area. This strategic move aligns with the city's growing reputation as a premier business destination in Florida. The unique value proposition of starting an office with FACC Florida appeals to international businesses looking for a foothold in Miami's dynamic downtown area, promising both opportunities and success. Make LE BOOSTER MIAMI your business's home, where convenience, creativity, and international connections converge. Join us in redefining the way you work in Florida.

#### Address - 21 SE 1st Ave, Miami, FL 33131

**(FACC Florida** is partnering with MANA TECH is which is the office building with the most character in Downtown - the heart of Miami)

#### **TRANSPORTATION**

Metromover, Brightline, Trolley and Freebie Service

Knight Center Metro Mover Station (Metromover Brickell Loop) Bus

Brickell

Downtown Miami

Aventura

Fort Lauderdale