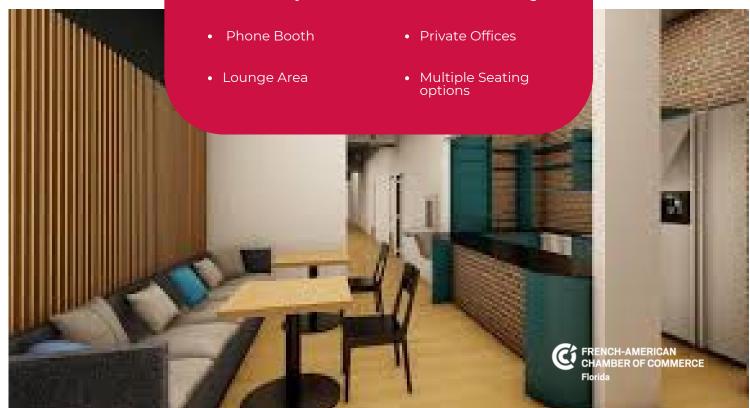

## **OFFICE AMENITIES**

- International Business Community
- Private Meeting Rooms
- Community Kitchen
- Networking Events
- Printer, copy, scan
- Air Conditionning

| Florida                    | Flying Desk<br>Open Space | Dedicated<br>Desk | Private<br>Office |  |
|----------------------------|---------------------------|-------------------|-------------------|--|
| MEMBER BENEFITS            |                           |                   |                   |  |
| Comfortable furnishings    | <b>Ø</b>                  | <b>Ø</b>          | <b>Ø</b>          |  |
| Fast WiFi                  | <b>Ø</b>                  | •                 | <b>Ø</b>          |  |
| Secure entry               | <b>Ø</b>                  | <b>Ø</b>          | <b>Ø</b>          |  |
| Phone Booths               | <b>Ø</b>                  | <b>Ø</b>          | <b>Ø</b>          |  |
| Print, copy, scan          | <b>Ø</b>                  | <b>Ø</b>          | <b>Ø</b>          |  |
| Guest Access               | NA                        | <b>Ø</b>          | <b>Ø</b>          |  |
| Community kitchen          | <b>Ø</b>                  | <b>Ø</b>          | <b>Ø</b>          |  |
| Meeting room (conditional) | NA                        | <b>Ø</b>          | <b>Ø</b>          |  |
| Corporate domiciliation    | \$                        | \$                | \$                |  |
|                            |                           |                   |                   |  |