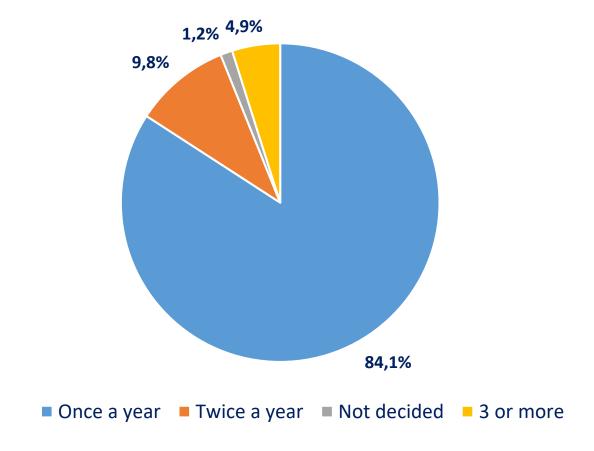

# **2022 Planned Salary Increase Periods**

| Once a year | Rate  |
|-------------|-------|
| January     | 81,2% |
| April       | 4,3%  |
| Mayıs       | 4,3%  |

| Twice a year   | Rate  |
|----------------|-------|
| January, April | 37,5% |
| January, July  | 37,5% |
|                |       |