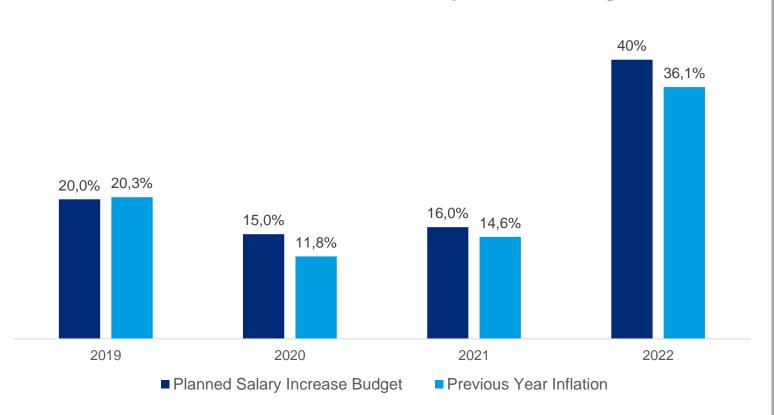

| 8,0%         | 8,0%                                |
| Median  | 8,0%  | 8,0%      | 8,0%       | 8,0%         | 8,0%                                |
| Q3      | 9,8%  | 10,0%     | 9,8%       | 10,0%        | 10,0%                               |
| Average | 12,8% | 9,6%      | 11,0%      | 12,6%        | 16,5%                               |

|        | All Companies | Local Companies | Global Companies |
|--------|---------------|-----------------|------------------|
| Q1     | 35,0%         | 35,0%           | 35,0%            |
| Median | 40,0%         | 38,1%           | 40,0%            |
| Q3     | 45,0%         | 40,5%           | 45,0%            |
| Mean   | 41,2%         | 39,9%           | 42,1%            |

# 2019 – 2022 Inflation and Planned Salary Increase Budgets



# **2022 Total Salary Increase Budget**

**By Sectors** 

| Sector                       | # of Companies |        | Total |
|------------------------------|----------------|--------|-------|
|                              |                | Q1     | 40,0% |
| Automotive                   |                | Median | 48,5% |
| Manufacturers                | 11             | Q3     | 62,4% |
| Manuracturers                |                | Mean   | 51,6% |
|                              |                | Q1     | 39,5% |
| Minimu O Matala              | 17             | Median | 41,0% |
| Mining & Metals              | 17             | Q3     | 48,8% |
|                              |                | Mean   | 43,3% |
|                              |                | Q1     | 35,0% |
| C