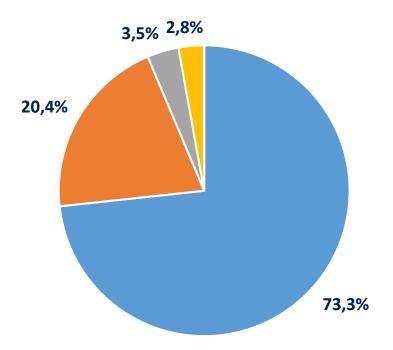

# Has your organization realized additional salary increase in 2021?

|                  | All Companies | Global Companies | <b>Local Companies</b> |
|------------------|---------------|------------------|------------------------|
| Yes              | 26,8%         | 25,0%            | 29,4%                  |
| No               | 50,0%         | 47,9%            | 52,9%                  |
| One-time payment | 18,3%         | 20,8%            | 14,7%                  |
| Other*           | 4,9%          | 6,3%             | 2,9%                   |

<sup>\*</sup>Additional salary increase specific to the departments, 1000-2000 TL additional payment for blue collar employees