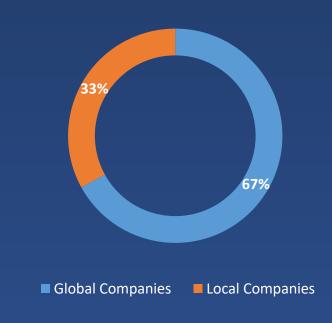

# Local / Global Companies

**599**Participants

399 Global Companies200 Local Companies