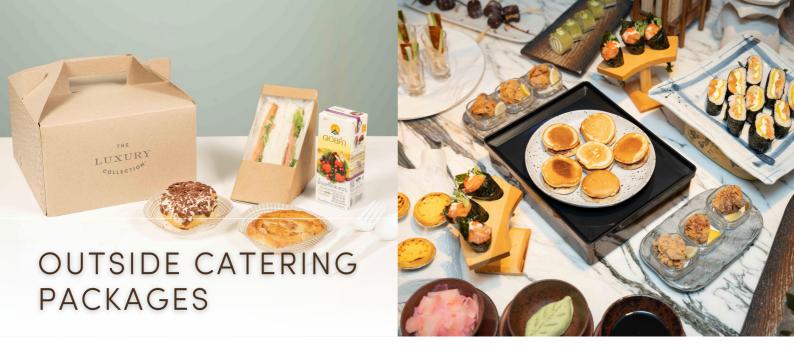

## FOOD & BEVERAGE PACKAGE

Lunch / Dinner Box Menu

THB 1,000++

per person

Dim Sum Set Menu

THB 20,090++ per table (a table of 10 people)

\* Inclusive of soft drinks

· Chinese Set Menu

THB 22,090++ per table (a table of 10 people)

\* Inclusive of soft drinks

International Buffet Menu

THB 2,090++

per person

\* Inclusive of soft drinks

Thai Buffet Menu

THB 1,890++