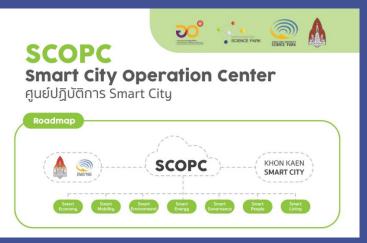

## **ROUTE 2 SMART CITY**

- 11h30 -16h30 SITE VISITS
- > Khon Kaen community tourism project
- > Smart City Operation Center in Khon Kaen North Eastern Science Park

| E<br>S        |                                                |               |                                                            |
|---------------|------------------------------------------------|---------------|------------------------------------------------------------|
|               | <b>ARK</b><br>อุทยานวิทยาศาส<br>ภาคตะวันออกเฉี | สตร์<br>ียงเห | นือ (จ.ขอนแก่น)                                            |
| <b>f</b><br>@ | KKUSP<br>info@kkusp.com                        | Q<br>@        | +66 (0) 4304 8048, +66 (0) 8<br>https://sciencepark.kku.ac |