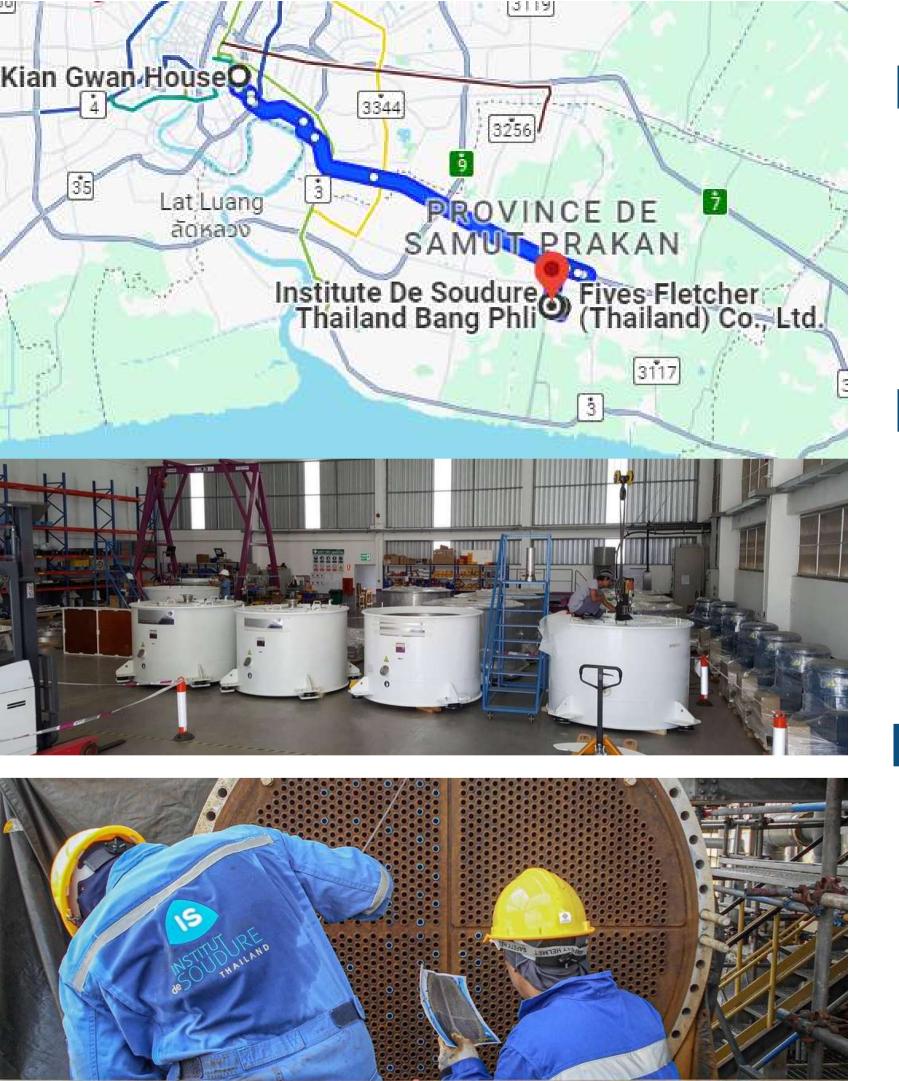

### Transport

FTCC is organizing transportation: Departure: 8.00 am from FTCC office - Kian Gwan House 3 Return: 2.00 pm from Samut Prakan, arrive at Bangkok around 3 pm at FTCC office

(possibility to be dropped at BTS station) You can also go with your own car.

Full-day visit, including lunch, and transport:

or Full-day visit, including lunch, with your own car:

• 8.00 am: Depart from Bangkok (Meeting point at Kian Gwan House 3) • 9.00 am - 12.00 pm: Presentation and Visit of the IS Group Lab • 12.00 pm - 1.00 pm: Visit and presentation of Fives Fletcher • 1.00 pm - 2.00 pm: Lunch at <u>VT Namnueng Restaurant</u>

# IS Industrie (Thailand) Lab visit

- Company founded in 1905
- R&D: Safety, competitiveness, weight reduction, lifespan optimization
- Expertise: Damage analysis, welding advice, on-site diagnostics
- Training and Certification: International welding certificates,
   NDT certification
- Inspection: Compliance and safety, multi-annual industrial contracts
- Non-destructive tests (NDT)
- Testing: NDT, mechanical, metallurgical characterization
- Product Certification: EN ISO 3834, EN 15085-2, EN 1090-1 standards
- Localisation : 777/32 Tip 6 Project Sub-District Bang Plee District, Bang Pla, Bang Phli District, Samut Prakan 10540