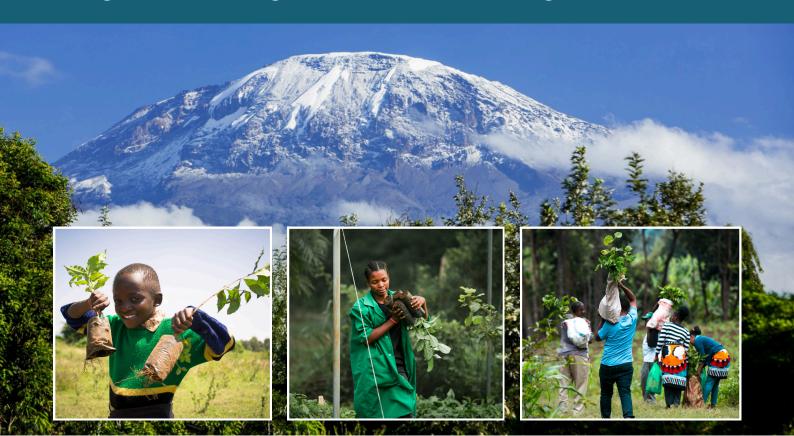

#### ICONIC MOUNTAIN

The Rooftop of Africa - the highest freestanding mountain in the world. A powerful voice for climate change. Gift a tree or forest on the slopes of Mt Kilimanjaro - a beautiful meaning gift for your clients, suppliers, or stakeholders

#### PROVEN TRACK RECORD

The Kilimanjaro Project has been in operation for over 7 years, with a proven track record in restoring degraded lands, improving biodiversity (pioneering biodiversity / nature credits), and ensuring carbon sequestration (launching community carbon project in 2025). Currently The Kilimanjaro Project has 80,000 trees in their state of the art nurseries, ready for planting.

#### **COMMUNITY BENEFIT**

The Kilimanjaro Project partners with smallholder farmers and local communities to grow trees and transform their livelihoods