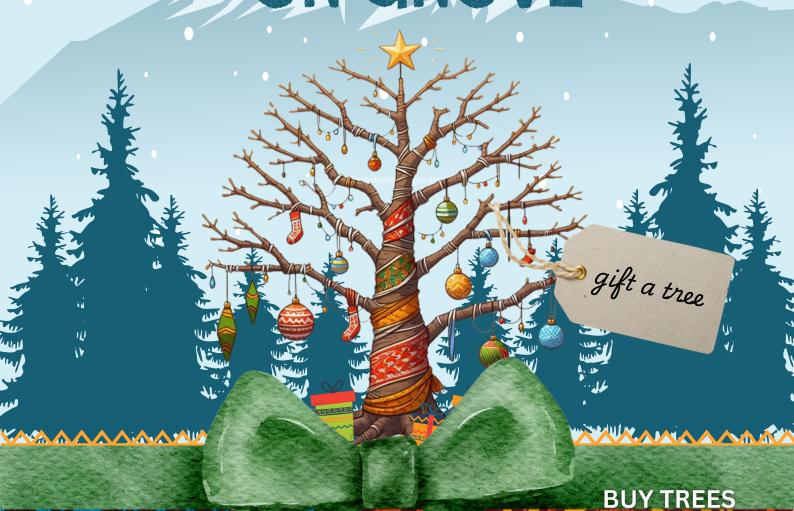

# GIFT A TREE, MINIFOREST ORGROVE

Grow a living legacy.
Inspire a GREENER FUTURE.
Visit www.thekilimajaroproject.org.

# STEP 3: PERSONALIZE YOUR GIFTS

One of our team members will follow up by sending you this season greeting card. Then simply add your employees, clients, or stakeholders names to the card and get gifting!