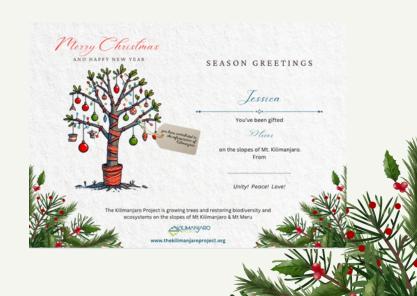

# STEP 3: PERSONALIZE YOUR GIFTS

One of our team members will follow up by sending you this season greeting card. Then simply add your employees, clients, or stakeholders names to the card and get gifting!

#### STEP 4. WATCH THE IMPACT GROW

- Recipients will receive a Holiday Season Greeting card showing the number of trees planted in their name.
- We'll share updates on the project, including photos, milestones, and growth progress.