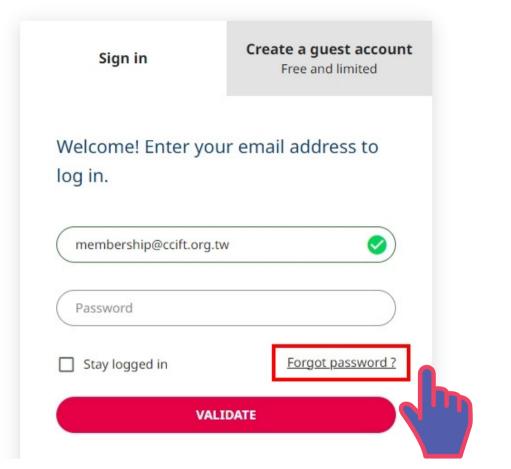

Not sure of your login account?

Your company email address

Not sure of your password?

Choose "forgot your password"

Still not working?

Please contact membership@ccift.org.tw

You will then receive an email to set up your password.