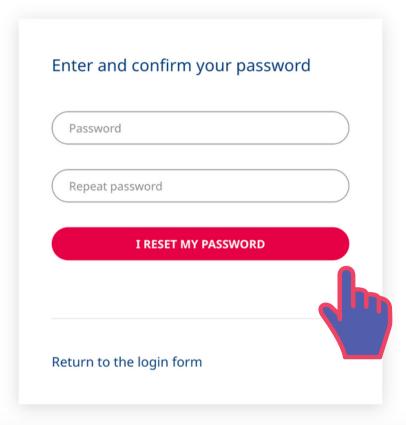

## Choose now your new password

For security reasons, this link is only active until till 27-04-23. After this date, you will need to restart the password reset process. Thank you for your loyalty.

## the link will direct you to set up a new password.

VOILÀ!