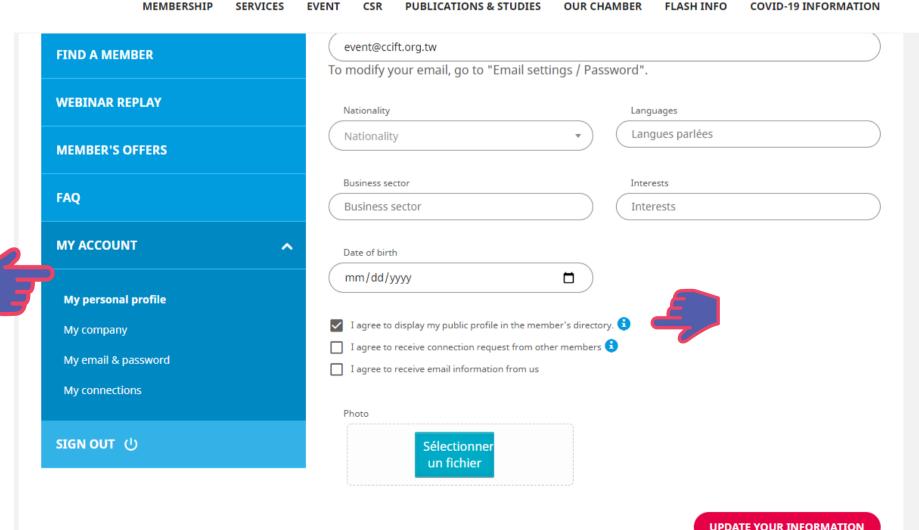

You will then receive an email to set up your own password.

If you do not know which email to use please contact us at membership@ccift.org.tw

Once you are logged in, use the "My personal profile" on "MY ACCOUNT" tab to define your personal preferences.

You can choose whether you want other members to be able to contact you or not.

124 CHAMBERS IN 95 COUNTRIES

**MEMBERSHIP** SERVICES **EVENT** CSR **PUBLICATIONS & STUDIES** OUR CHAMBER **FLASH INFO COVID-19 INFORMATION** 

**MEMBERSHIP PUBLICATIONS & STUDIES** SERVICES EVENT CSR OUR CHAMBER FLASH INFO COVID-19 INFORMATION event@ccift.org.tw **FIND A MEMBER** To modify your email, go to "Email settings / Password". **WEBINAR REPLAY** Languages Nationality Langues parlées Nationality **MEMBER'S OFFERS** Interests Business sector FAQ Business sector Interests **MY ACCOUNT**  $\wedge$ Date of birth mm/dd/yyyy My personal profile I agree to display my public profile in the member's directory. My company I agree to receive connection request from other members 📵 My email & password I agree to receive email information from us My connections Photo SIGN OUT 也 Sélectionner un fichier **UPDATE YOUR INFORMATION**