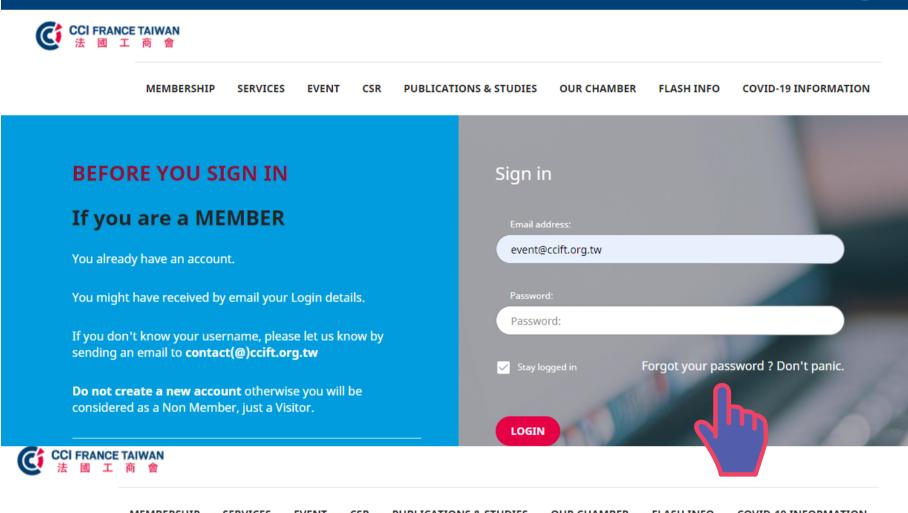

Not sure of your login account?

Your company email address

Not sure of your password?

Choose "forgot your password"

Still not working?

Please contact membership@ccift.org.tw

please use your company's email address and click on "Forgot your password".

## **BEFORE YOU SIGN IN**

## If you are a MEMBER

You already have an account.

You might have received by email your Login details.

If you don't know your username, please let us know by sending an email to contact(@)ccift.org.tw

Do not create a new account otherwise you will be considered as a Non Member, just a Visitor.

| Sign in            |                                     |
|--------------------|-------------------------------------|
| Jigir III          |                                     |
| Email address:     |                                     |
| event@ccift.org.tw |                                     |
| Password:          |                                     |
| Password:          |                                     |
| ✓ Stay logged in   | Forgot your password ? Don't panic. |
| LOGIN              |                                     |