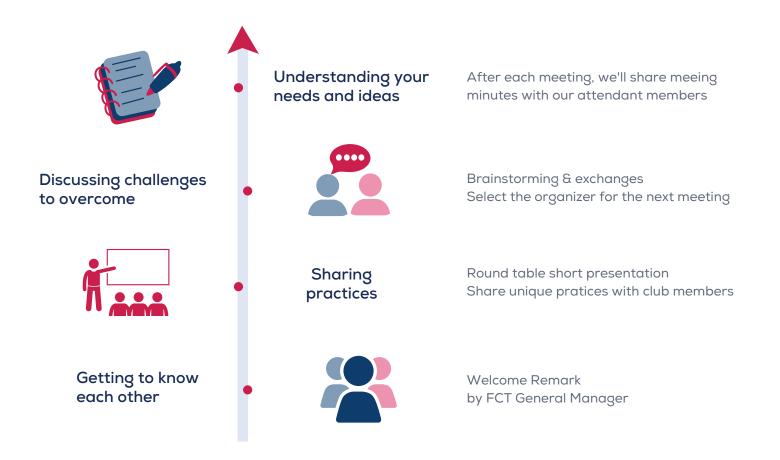

#### Our Vision

The clubs and committees are platforms for members to share their expertise about their practice as well as the latest trends in the different industries involved.

Currently, we offers 3 clubs/committees to our members:

- *Club CFO* (for CFOs and other people with financial responsibilities at a senior level)
- Club HR (for HR managers of major French companies in Taiwan)
- Club ESG (for CSR manager or ESG manager)