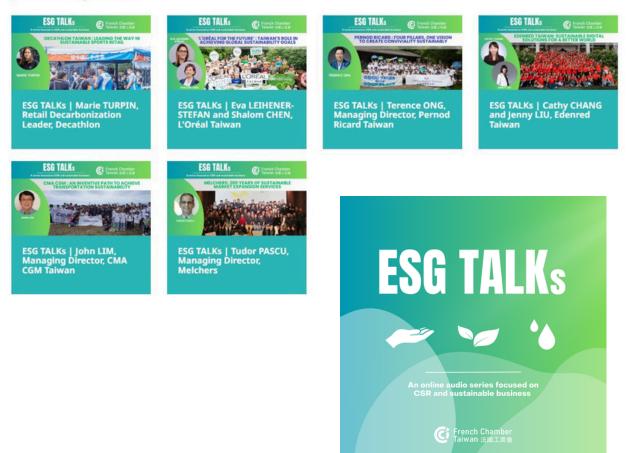

### **ESG TALKs**

#### **Our Commitment to CSR and Sustainability**

The significance of Environmental, Social and Governance (ESG) in future businesses and investment values cannot be dismissed. French Chamber Taiwan is an early advocate of ESG values.

ESG TALKs is a series designed spotlight the importance of ESG initiatives and showcase the innovative solutions our member companies are implementing in the realm of corporate social responsibility. Dedicated to increase awareness and understanding of ESG practices within the Taiwan-French network, this platform is for everyone to get insights from the French Chamber's member companies.

#### Latest episodes