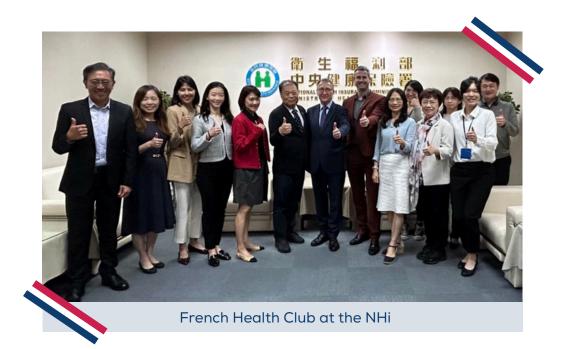

#### **Public affairs**

Together with our members in the pharma and healthcare business we had the opportunity to visit the NHI deputy director and discuss how to overcome challenges.

Deputy Minister Chen will share insights on **the Prospects for Cooperation** with France, reflecting on the impressions and experiences from the significant trip for France Taiwan Relationship.