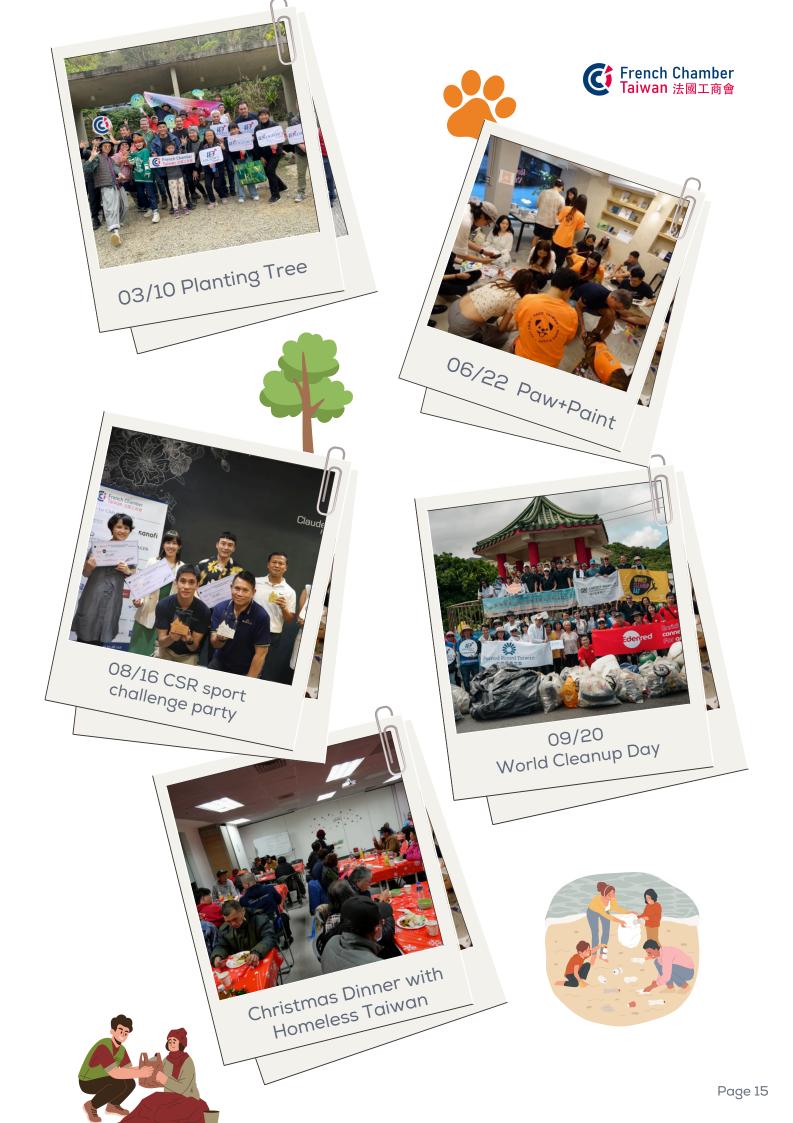

### **Our SDG partners**

社團法人台灣芒草心慈善協會 Homeless Taiwan Association The Homeless Taiwan Association aids Wanhua's homeless with outreach, necessities, and vocational programs like PonPon Shower House. Events like Hidden Taipei empower individuals, reduce stigma, and foster social ties. Sustained resources are vital for their impactful initiatives.

PACK cares for 400 rescued animals, focusing on reducing suffering, promoting welfare, and public awareness. Collaborating with Taiwan's government, PACK is a leader in shelter animal care, enhancing the nation's reputation in animal welfare.

ONE TREE ONE MOUNTAIN organized a tree planting event joined by 210 people, planting 100 trees and donating 145 to the locals residents of Wufeng.