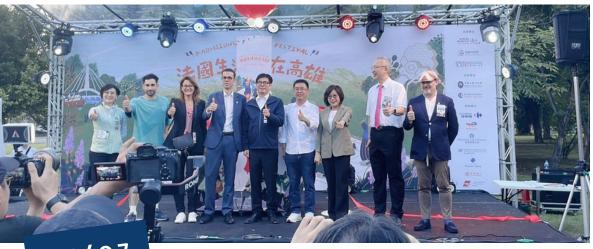

### 06/07 French Day in Kaohsiung

Director of the French Office in Taipei - Franck Paris

#### Director of the French Office in Taipei - Franck Paris

As TeamFrance, we gathered 220 people celebrating not only gender diversity but also the importance of inclusion and solidarity. It was a day filled with laughter, music, and unforgettable memories, reminding us all of the progress.