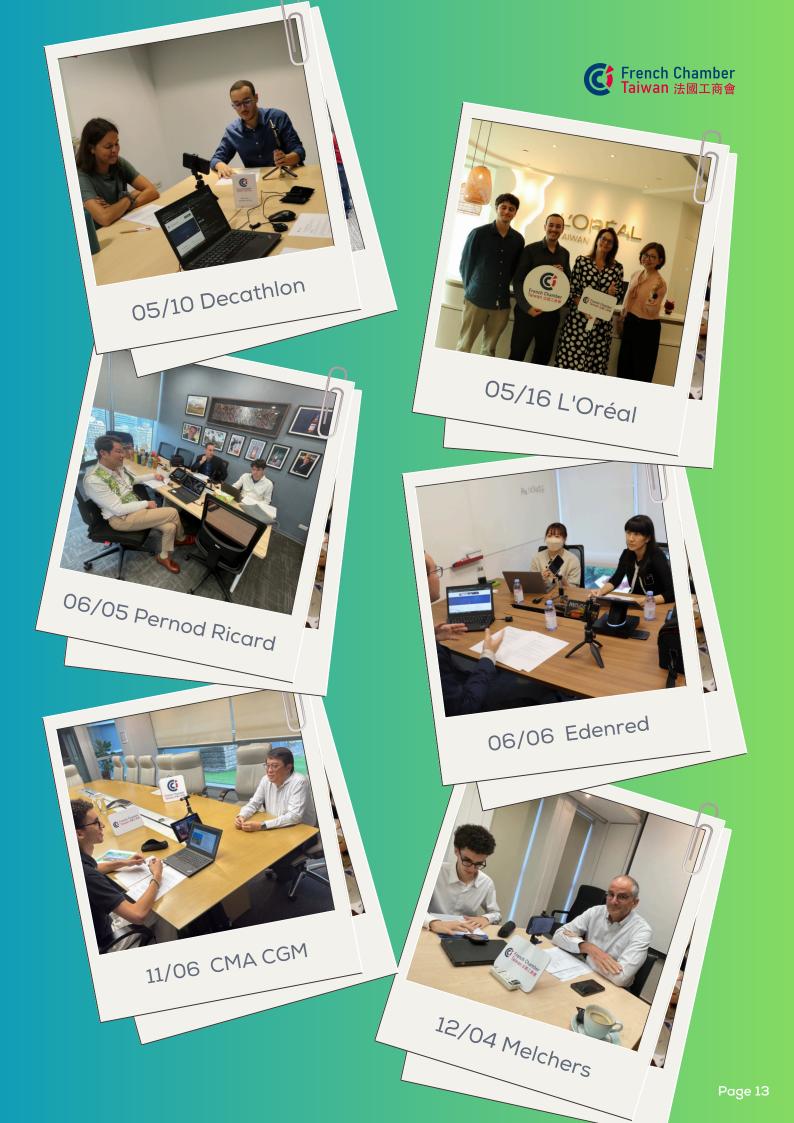

### **ESG TALKs**

#### **Our Commitment to CSR and Sustainability**

The significance of Environmental, Social and Governance (ESG) in future businesses and investment values cannot be dismissed. French Chamber Taiwan is an early advocate of ESG values.

ESG TALKs is a series designed spotlight the importance of ESG initiatives and showcase the innovative solutions our member companies are implementing in the realm of corporate social responsibility. Dedicated to increase awareness and understanding of ESG practices within the Taiwan-French network, this platform is for everyone to get insights from the French Chamber's member companies.

#### Latest episodes