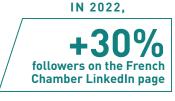

frenchchambersingapore Facebook: 3,200 followers+

French Chamber of Commerce in Singapore LinkedIn: 21,500 followers+

**FOCUS MAGAZINE** 

3 issues a year 4,000 copies Also available in digital

sochicfrenchguide Facebook: 6,580 followers