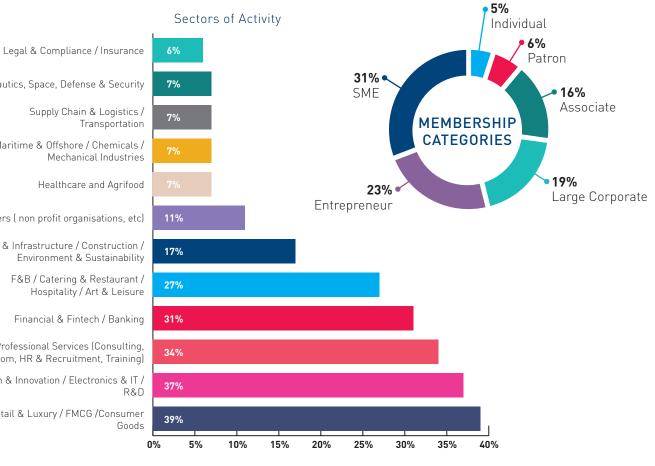

#### **A NETWORK OF**

THOMAS BAUDLOT President of the French Chamber of Commerce in Singapore

Aeronautics, Space, Defense & Security Supply Chain & Logistics / Transportation Maritime & Offshore / Chemicals / Mechanical Industries Healthcare and Agrifood Others ( non profit organisations, etc) Energy & Infrastructure / Construction / Environment & Sustainability F&B / Catering & Restaurant / Hospitality / Art & Leisure Financial & Fintech / Banking

Professional Services (Consulting, MarCom, HR & Recruitment, Training)

Tech & Innovation / Electronics & IT / R&D

Retail & Luxury / FMCG /Consumer Goods

|          |                                      | CORPO                                                                                           |                                             |              |                                                                                                                                                                                   |                                                                                                                                                                                                    |
|----------|--------------------------------------|-------------------------------------------------------------------------------------------------|---------------------------------------------|--------------|-----------------------------------------------------------------------------------------------------------------------------------------------------------------------------------|----------------------------------------------------------------------------------------------------------------------------------------------------------------------------------------------------|
|          | PATRON                               | LARGE                                                                                           | SME                                         | ENTREPRENEUR | ASSOCIATE                                                                                                                                                                         | INDIVIDUAL                                                                                                                                                                                         |
| CRITERIA | otherwise, and<br>• Established in S | France or in the Euro<br>having a place of bus<br>Singapore where a sig<br>by French subjects o | iness in Singapore<br>gnificant part of the |              | <ul> <li>French citizens,<br/>who are non-<br/>residents or<br/>companies not<br/>in Singapore</li> <li>All non French<br/>residents or<br/>companies in<br/>Singapore</li> </ul> | French citizens in<br>Singapore engaged<br>in a business<br>or employed<br>in Singapore<br>employed by a<br>company which<br>is <b>not eligible to</b><br><b>be a corporate</b><br><b>member</b> . |
| STAFF    |                                      | >500 worldwide                                                                                  | <500 worldwide                              | <3           |                                                                                                                                                                                   | 1                                                                                                                                                                                                  |
| RATE     | S\$10,000                            | S\$3,000                                                                                        | S\$1,500                                    | S\$600       | S\$1,350                                                                                                                                                                          | S\$600                                                                                                                                                                                             |