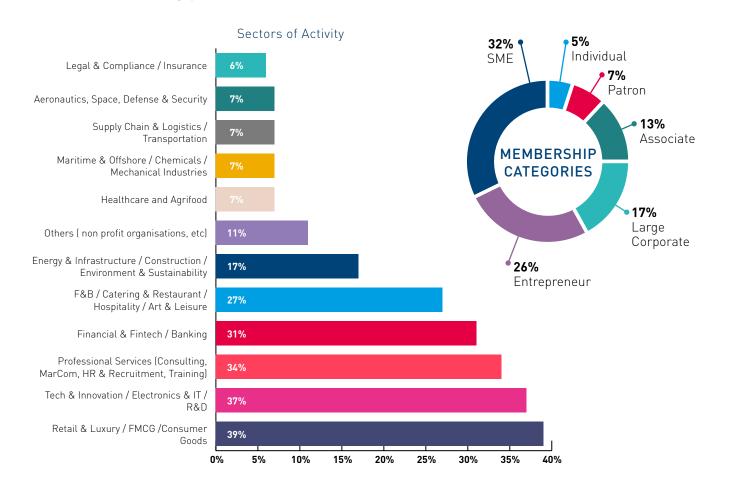

Established in 1979, the French Chamber of Commerce in Singapore belongs to a worldwide network of 124 French Chambers (CCIFI) in 93 countries with over 37,000 companies.



Our mission is to develop relations between our members and the Singaporean business community, and to encourage economic, commercial and investment relations between France and Singapore.

A NETWORK OF



**THOMAS BAUDLOT**President of the French Chamber of Commerce in Singapore



#### Acquire valuable business insights

Access to business-oriented committees that are organised by industry, function or business interest and headed by co-presidents from company members and experts in the field.

# more than 225 events annually 7,000 participants at events

#### 18 Business Committees

- Aeronautics, Space, Defence & Security
- Agri-food Innovation
- Asia
- Energy & Infrastructure
- Financial & Fintech
- F&B and Hospitality
- Healthcare
- Human Resources
- Legal & Compliance
- Maritime & Offshore
- Marketing & Communication

- Research & Development
- Retail & Luxury
- Smart Cities & Mobility
- Supply Chain & Logistics
- Sustainable Business
- Tech & Innovation
- Women in Business





Benefit from key information updates and share professional experience with your