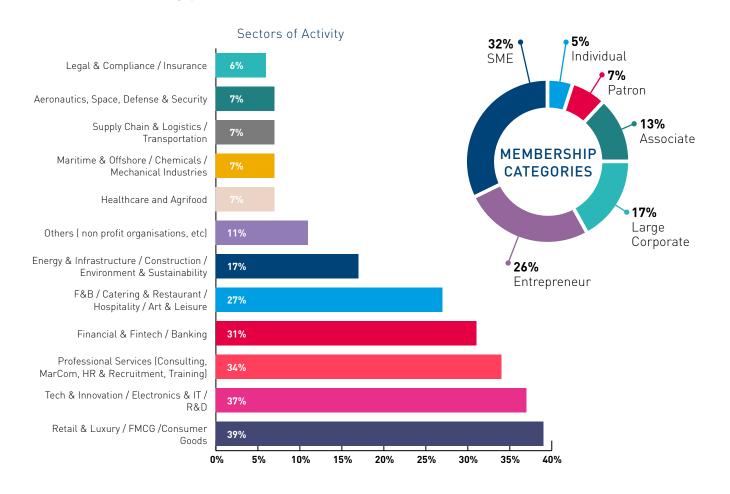

#### 18 Business Committees

- Aeronautics, Space, Defence & Security
- Agri-food Innovation
- Asia
- Energy & Infrastructure
- Financial & Fintech
- F&B and Hospitality
- Healthcare
- Human Resources
- Legal & Compliance
- Maritime & Offshore
- Marketing & Communication

- Research & Development
- Retail & Luxury
- Smart Cities & Mobility
- Supply Chain & Logistics
- Sustainable Business
- Tech & Innovation
- Women in Business

Benefit from key information updates and share professional experience with your peers.