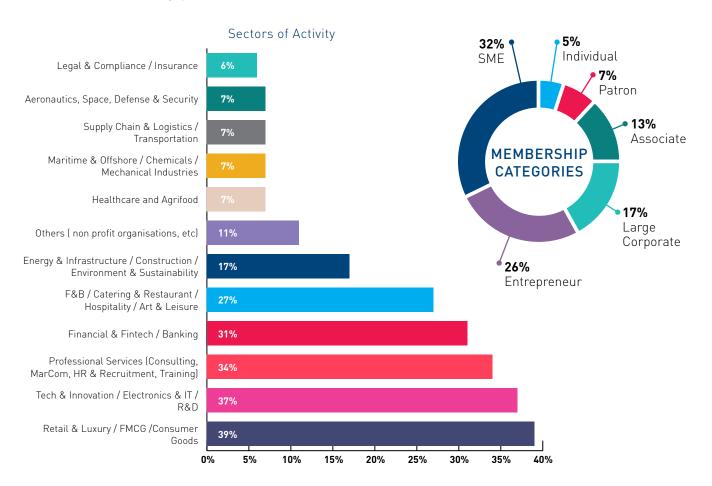

|          |                                 | CORP                                                                                           | ORATE                                        |                                                                                |                                                                                                           |                                                                                         |
|----------|---------------------------------|------------------------------------------------------------------------------------------------|----------------------------------------------|--------------------------------------------------------------------------------|-----------------------------------------------------------------------------------------------------------|-----------------------------------------------------------------------------------------|
|          | PATRON                          | LARGE                                                                                          | SME                                          | ENTREPRENEUR                                                                   | ASSOCIATE                                                                                                 | INDIVIDUAL                                                                              |
| CRITERIA | otherwise, and • Established in | France or in the Euro<br>having a place of bus<br>Singapore where a si<br>by French subjects o | siness in Singapore<br>gnificant part of the | •                                                                              | <ul> <li>French citizens,<br/>who are non-<br/>residents or<br/>companies not<br/>in Singapore</li> </ul> | French citizens in<br>Singapore engaged<br>in a business<br>or employed<br>in Singapore |
|          |                                 |                                                                                                |                                              | business by French founder/ major shareholder, not named with existing company | All non French<br>residents or<br>companies in<br>Singapore                                               | employed by a company which is not eligible to be a corporate member.                   |
| STAFF    |                                 | >500 worldwide                                                                                 | <500 worldwide                               | <3                                                                             |                                                                                                           | 1                                                                                       |
| RATE     | S\$10,000                       | S\$3,000                                                                                       | S\$1,500                                     | S\$600                                                                         | S\$1,350                                                                                                  | S\$600                                                                                  |