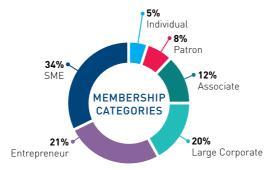

# THE FRENCH CHAMBER AT A GLANCE

Join a network of 650 company members to expand your business in the region and make connections with 5,000 high-qualified corporate contacts.