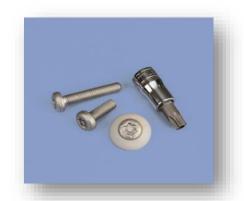

# Materials - Tamperproof - Manufacturing

An exclusive assembly system

Made of thermo-lacquered cast aluminium.

Identical vandalproof stainless steel bolts used across the entire Husson range.

Patented "Multi-D+" multidirectional clamp system.

Quick and easy assembly Clean design lines Improved solidity by using double clamps.