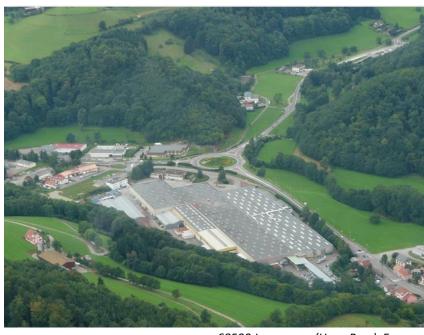

### 3 significant figures:

€20m turnover

30 countries creating international presence

1,000 installations every year

68500 LAPOUTROIE (HAUT-RHIN), FRANCE

### Our expertise - Human resources - Facilities

Highly automated environmentally and friendly manufacturing (ISO 9001 & ISO 14001 certification).

22,000 m<sup>2</sup> of buildings 50,000 part numbers 900 tonnes of steel processed and hot-dip galvanised 6,900 m<sup>2</sup> of melamine boards (HPL\*)