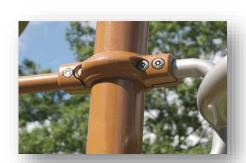

# Materials - Tamperproof - Manufacturing

An exclusive assembly system

Made of thermo-lacquered cast aluminium.

Identical vandalproof stainless steel bolts used across the entire Husson range.

Patented "Multi-D+" multidirectional clamp system.

Quick and easy assembly Clean design lines Improved solidity by using double clamps.