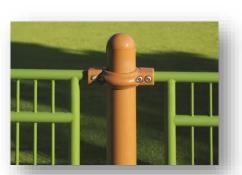

# Materials - Tamperproof - Manufacturing

An exclusive assembly system

Made of thermo-lacquered cast aluminium.

Identical vandalproof stainless steel bolts used across the entire Husson range.

Patented "Multi-D+" multidirectional clamp system.

Quick and easy assembly Clean design lines Improved solidity by using double clamps.