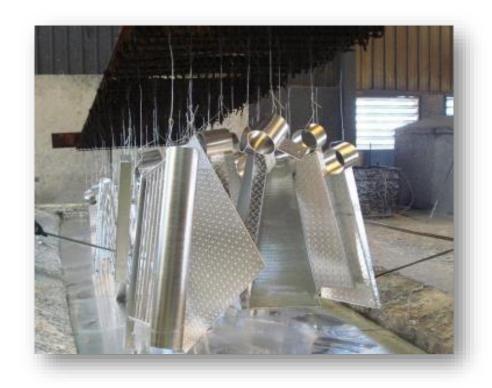

### Hot-dip galvanising

Coating by immersion in a bath of molten zinc at 450 °C.

Deposition of zinc to protect the steel.

Thickness deposited approx. 80 μm

#### **Benefits:**

Unmatched durability and long service life.

Technically very reliable and efficient.

Environmentally friendly.