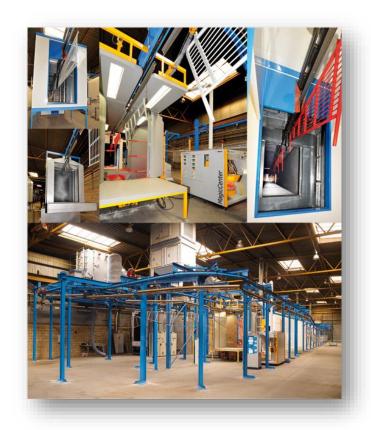

### Our expertise - Human resources - Facilities

Highly automated environmentally and friendly manufacturing (ISO 9001 & ISO 14001 certification).

22,000 m<sup>2</sup> of buildings 50,000 part numbers 900 tonnes of steel processed and hot-dip galvanised 6,900 m<sup>2</sup> of melamine boards (HPL\*)

Laser cutting

Digital bending machine

Welding robots

**HPL\*** machining centre

Automated thermo-lacquering line

HPL\*: high pressure laminate (15 mm of superimposed kraft paper) particularly hard and resistant to the harshest climates and vandalism (nonflammable).