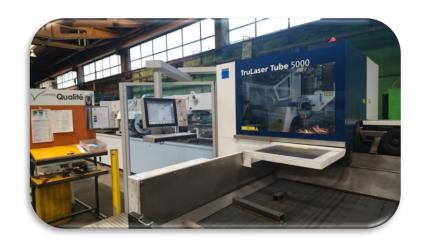

Laser cutting

Digital bending machine

Welding robots

**HPL\*** machining centre

Automated thermo-lacquering line

HPL\*: high pressure laminate (15 mm of superimposed kraft paper) particularly hard and resistant to the harshest climates and vandalism (nonflammable).