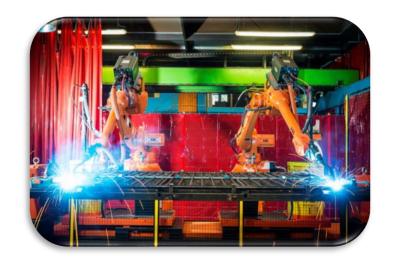

Laser cutting

Digital bending machine

Welding robots

**HPL\*** machining centre

Automated thermo-lacquering line

HPL\*: high pressure laminate (15 mm of superimposed kraft paper) particularly hard and resistant to the harshest climates and vandalism (nonflammable).