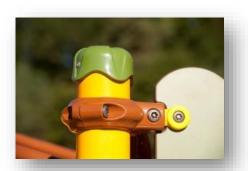

# Materials - Tamperproof - Manufacturing

An exclusive assembly system

Made of thermo-lacquered cast aluminium.

Identical vandalproof stainless steel bolts used across the entire Husson range.

Patented "Multi-D+" multidirectional clamp system.

Quick and easy assembly Clean design lines Improved solidity by using double clamps.