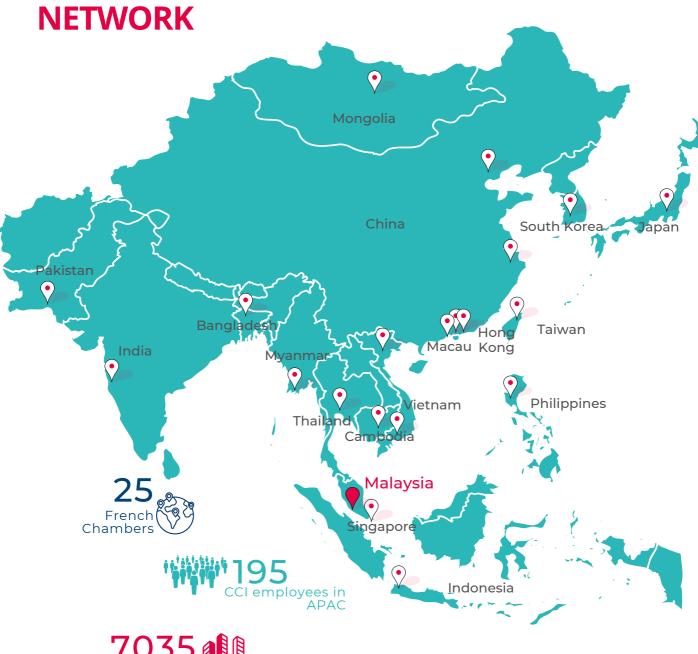

### 119 CHAMBER IN 94 COUNTRIES

Whether you are looking for a new partner, planning new investments or reinforcing your network in France and Malaysia, our membership offers you access to a number of services strategically designed to meet your needs.

Connect to over 300 member companies in Malaysia and a network of 20,000 companies worldwide thru the CCIFI network of 125 French Chambers of Commerce in 95 countries. The Malaysian-French business network in Malaysia consists of 2,000 high-qualified corporate contacts.