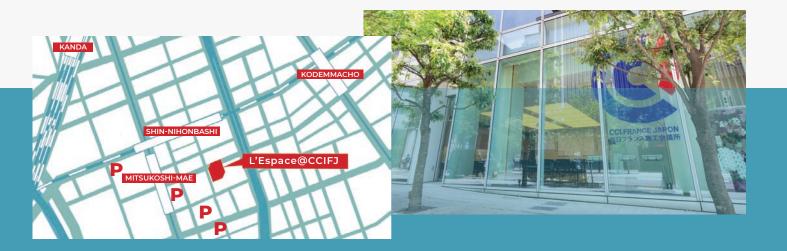

# WHERE TO FIND US

## **DISTANCE FROM NEAREST TRAIN STATION BY WALK**

Shin-nihonbashi Station JR Line @ 2 mins Mitsukoshi-mae Station Ginza Line and Hanzomon Line @ 2 mins Kanda Station JR Line @ 9 mins

## **ACCESS FROM MAIN STATIONS AND AIRPORTS**

From Tokyo Station @ 5 minutes by train, 5 minutes by car From Haneda Airport @ 35 minutes by train, 30 minutes by car From Narita Airport @ 70 minutes by train, 80 minutes by car