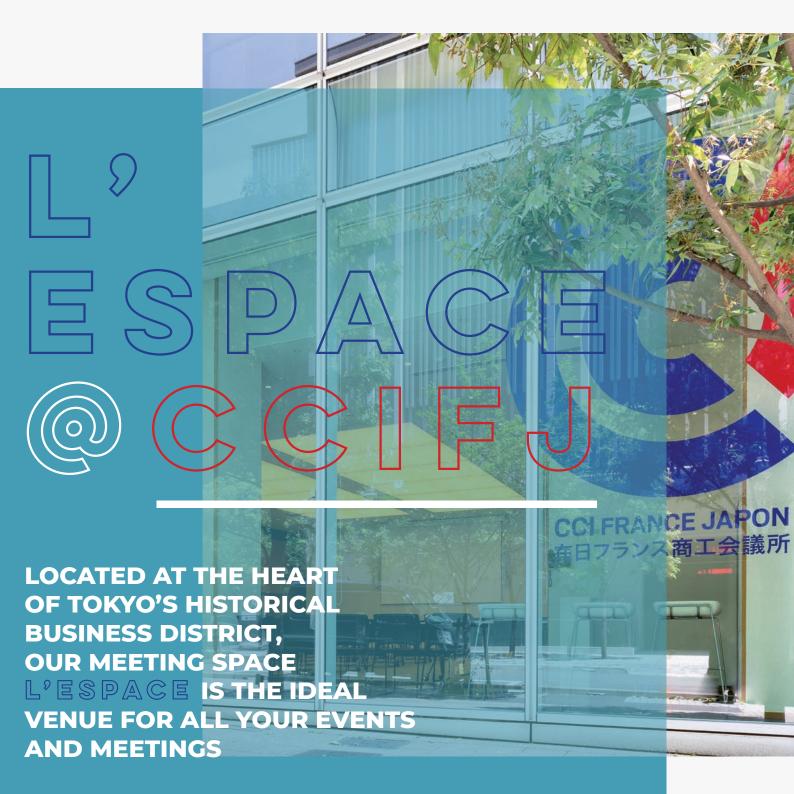

## L'ESPACE

ITS VERSATILITY, CHIC DESIGN AND EXCLUSIVE FEEL MAKE IT SUITABLE FOR ALL YOUR SPECIFIC OCCASIONS: CONFERENCE, TRAINING, PRODUCT LAUNCH, BUSINESS NETWORKING, CONCEPT STORE, FAMILY SALES, PUBLIC RELATION EVENT.

# L'Espace@CCIFJ

- 120 m² + storage area (fridge, small kitchen area)
- Beautiful floor to ceiling windows opening onto a quiet tree-lined street, offering natural light - and privacy
- Located on the 1/F of the CCI France Japon offices and business center, yet independent from the 2/F offices
- Direct access from the street easy to find
- State-of-the-art AV System (screen, projector & sound system)
- Ceiling heights of 2.8m
- Booking assistance in French-English-Japanese
- Dedicated Wi-Fi access