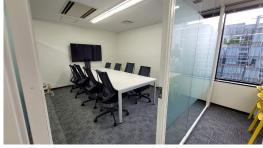

13 DEDICATED DESKS AMONG WHICH 11 IN OPEN SPACE

**1 MEETING ROOM** 

## PHYSICAL DOMICILIATION

desk(flex))- Access 24/7
1 meeting room (8 pax)

High-speed internet via Wifi