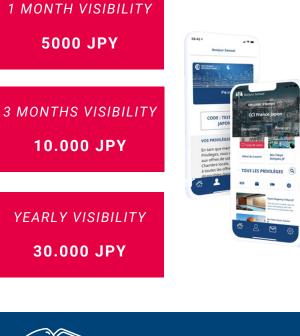

### You can promote your offer through our upscale worldwide network:

- Your offer will be featured in private space on our website and on the CCIFI Connect application
- Get fast visibility on our social media