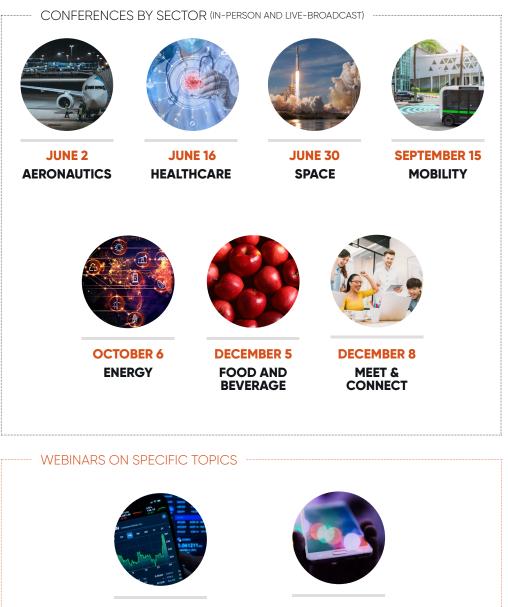

## A SERIES OF 10 THOUGHT LEADERSHIP CONFERENCES

#### **800+**

attendees (in-person and online)

**MAY 18** 

**FINANCE** 

FORECAST

MAY 31 DIGITAL TRANSFORMATION

## ABOUT BUSINESS LEADERS FORUM

Organized each year by the French Chamber of Commerce and Industry in Japan, the Business Summit Leaders Forum is a series of 10 thought leadership conferences, which aims at gathering industry experts on dedicated events to discuss industry trends, challenges and opportunities, as well as providing a networking platform to promote France – Japan collaboration. This year's series marks the 5th edition of the Business Leaders Forum, and all webinars and conferences will help start building the "Japanese paths towards the future". The opening "France – Japan Business Summit" event will be held on November 29<sup>th</sup> 2022, at Nikkei Hall in Tokyo.