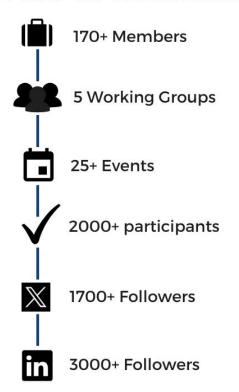

# FICC IN NUMBERS

- 170+ French & Irish Company Members
- Personal access to C-level executives of the largest franco-irish businesses through our website
- Network of 120 French Chambers worldwide connecting more than 35,000 companies

## 02 COMMUNICATION

- Proactive social media: X, LinkedIn & Instagram
- Speaker opportunities at our events
- Sponsorship opportunities
- Ads on FICC website
- · Monthly Newsletter

### EVENTS - WORKING GROUPS

- 25+ events, both virtual and in person
- Special events: Members Soirée, Ireland France Business Awards, Exclusive Patrons Lunch
- WG Meetings: Le NETwork, CEO Forum, Tech, Climate Response and Regions