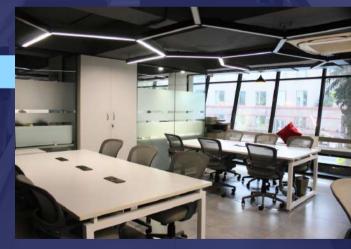

#### **Shared Workstations**

Lounge Access •

- Locked cupboards for storage •
- On table tea, coffee & water service
  - High-speed internet and power
    - outlets readily available