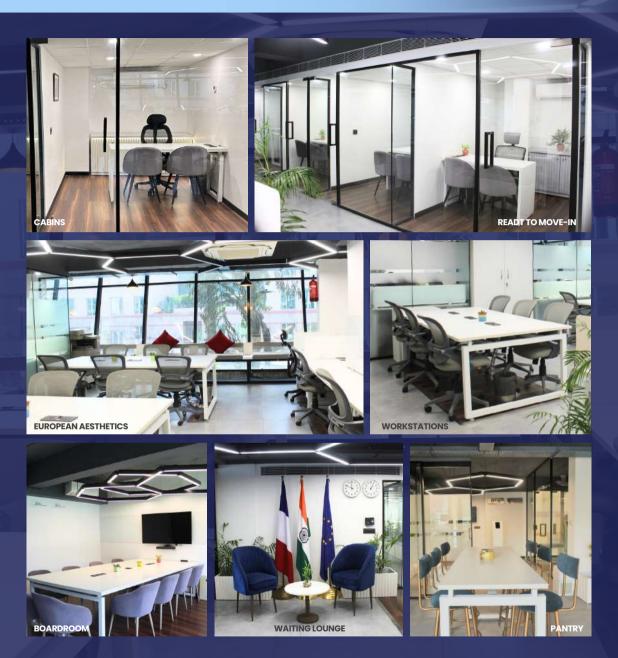

## FEW GLIMPSES OF OUR BUSINESS CENTRE

# THE PERFECT SPACE WHERE DESIGN MEETS DESIRE.

#### **Individual Cabins**

- Average 68 Sq. ft area
- Dedicated VRV Units
- Modular storage in cabins

#### **Shared Workstations**

Lounge Access •

- Locked cupboards for storage •
- On table tea, coffee & water service
  - High-speed internet and power
    - outlets readily available

#### **Tech-Enabled Board Room**

Access to board room with Video Conference facility, accommodating up to 12 people

#### **Waiting Lounge**

The comfortable waiting area provides a New & Fresh feel