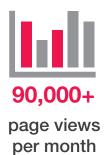

Increase your brand's visibility via prime advertising positions on our homepage and specific pages where you will be instantly noticed by your potential customers.

pages viewed per session

length of sessions