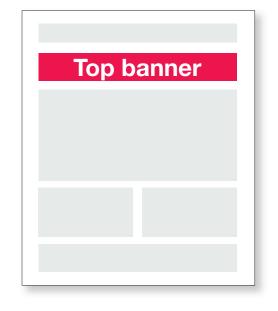

#### **FORMAT AND SPECIFICATIONS**

Increase your brand visibility by getting your **advertorial banner** on our platform **with a direct link** to your website.

#### **POSITION**

| Homepage                           | Members<br>2 weeks | rate (HK\$)<br>1 month | Non-members<br>2 weeks | rate (HK\$)<br>1 month |  |
|------------------------------------|--------------------|------------------------|------------------------|------------------------|--|
| 1 Top Banner                       | 3,000              | 5,400                  | 3,600                  | 6,500                  |  |
| 2 Inline Banner (Below Carousel)   | 2,600              | 4,700                  | 3,100                  | 5,600                  |  |
| 3 Square Banner (Right Column)     | 2,000              | 3,600                  | 2,400                  | 4,320                  |  |
| 4 Footer Banner                    | 1,500              | 2,700                  | 1,800                  | 3,240                  |  |
|                                    |                    |                        |                        |                        |  |
|                                    |                    |                        |                        |                        |  |
| Upcoming events page               | Members            | rate (HK\$)            | Non-members            | s rate (HK\$)          |  |
| Upcoming events page               | Members<br>2 weeks | rate (HK\$)<br>1 month | Non-members<br>2 weeks | rate (HK\$)<br>1 month |  |
| Upcoming events page  1 Top Banner |                    |                        |                        | • •                    |  |
| _                                  | 2 weeks<br>2,600   | 1 month                | 2 weeks                | 1 month 5,600          |  |