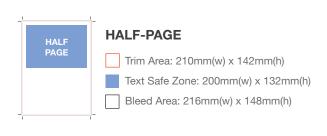

#### ARTWORK SUBMISSION REQUIREMENT

Color: CMYK Screen Line: 175 - 200

Resolution: At least 300dpi (Scale 1:1)

Binding: Perfect Binding

File Format: EPS (in outlines) / Press Ready PDF / JPG / TIF

NOTE: You may submit your artwork file by email or via any online server, also send a printed colour proof to us for printing reference.