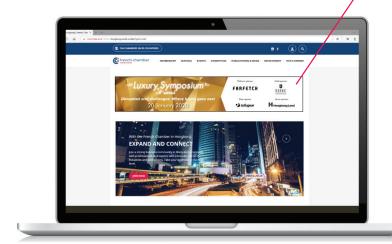

#### **FORMAT AND SPECIFICATIONS**

Increase your brand visibility by getting your **advertorial banner** on our platform **with a direct link** to your website.

#### **POSITION**

| Homepage                           | Members<br>2 weeks | rate (HK\$)<br>1 month | Non-members<br>2 weeks | rate (HK\$)<br>1 month |  |
|------------------------------------|--------------------|------------------------|------------------------|------------------------|--|
| 1 Top Banner                       | 3,000              | 5,400                  | 3,600                  | 6,500                  |  |
| 2 Inline Banner (Below Carousel)   | 2,600              | 4,700                  | 3,100                  | 5,600                  |  |
| 3 Square Banner (Right Column)     | 2,000              | 3,600                  | 2,400                  | 4,320                  |  |
| 4 Footer Banner                    | 1,500              | 2,700                  | 1,800                  | 3,240                  |  |
|                                    |                    |                        |                        |                        |  |
|                                    |                    |                        |                        |                        |  |
| Upcoming events page               | Members            | rate (HK\$)            | Non-members            | s rate (HK\$)          |  |
| Upcoming events page               | Members<br>2 weeks | rate (HK\$)<br>1 month | Non-members<br>2 weeks | rate (HK\$)<br>1 month |  |
| Upcoming events page  1 Top Banner |                    |                        |                        | • •                    |  |
| _                                  | 2 weeks<br>2,600   | 1 month                | 2 weeks                | 1 month 5,600          |  |