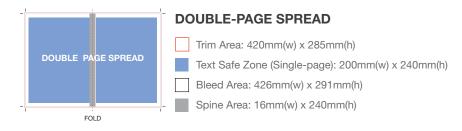

#### ARTWORK SUBMISSION REQUIREMENT

Color: CMYK Screen Line: 175 - 200

Resolution: At least 300dpi (Scale 1:1)

Binding: Perfect Binding

File Format: EPS (in outlines) / Press Ready PDF / JPG / TIF

NOTE: You may submit your artwork file by email or via any online server, also send a printed colour proof to us for printing reference.