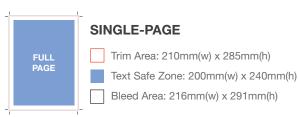

#### ARTWORK SUBMISSION REQUIREMENT

Color: CMYK Screen Line: 175 - 200

Resolution: At least 300dpi (Scale 1:1)

Binding: Perfect Binding

File Format: EPS (in outlines) / Press Ready PDF / JPG / TIF

NOTE: You may submit your artwork file by email or via any online server, also send a printed colour proof to us for printing reference.