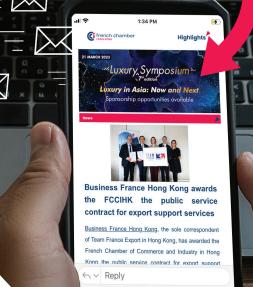

## Promotional Social Media & Website Posts

Promotional Website Article

4,000+ unique views /month

**18,000+** page views

2 insertions per month available

### Hong Kong is back on the Global Stage!

You want to relay a special message? We will highlight your words, so it can be broadcast to a wider audience.