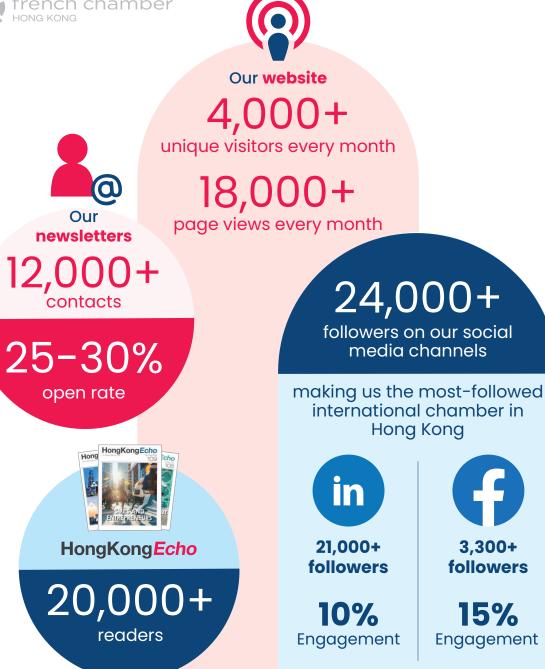

 $\mathbf{O}$ 

Our

newsletters

contacts

open rate

3,300+

followers

15%

Engagement

**A highly-frequented platform** with 4,000+ unique visitors and 18,000+ page views per month, our website is a fantastic launchpad for visibility towards a wide audience.

| Homepage                                 | <b>Members rate</b><br>(HK\$) |         | Non-members rate<br>(HK\$) |         |  |
|------------------------------------------|-------------------------------|---------|----------------------------|---------|--|
|                                          | 2 weeks                       | 1 month | 2 weeks                    | 1 month |  |
| 1 Top banner                             | 3,000                         | 5,400   | 3,600                      | 6,500   |  |
| 2 Inline banner<br>(Below carousel)      | 2,600                         | 4,700   | 3,100                      | 5,600   |  |
| <b>3 Square banner</b><br>(Right column) | 2,000                         | 3,600   | 2,400                      | 4,320   |  |
| 4 Footer banner                          | 1,500                         | 2,700   | 1,800                      | 3,240   |  |
| Upcoming<br>events page                  | 2 weeks                       | 1 month | 2 weeks                    | 1 month |  |
| 1 Top banner                             | 2,600                         | 4,700   | 3,100                      | 5,600   |  |
| News page                                | 2 weeks                       | 1 month | 2 weeks                    | 1 month |  |
| 1 Top banner                             | 2,000                         | 3,600   | 2,400                      | 4,300   |  |

#### Sent out weekly

Aside from introducing new members, the newsletter informs readers about the latest Chamber news and events, while also featuring new members and prominent members' news.

| <b>Highlights newslett</b> | nore info                      |          |                            |          |  |
|----------------------------|--------------------------------|----------|----------------------------|----------|--|
| Top banner                 | Members rate<br>(HK\$) 20% off |          | Non-members rate<br>(HK\$) |          |  |
| 12,000+ contacts           | 1 issue                        | 2 issues | lissue                     | 2 issues |  |
| 25-30% open rate           | 3,900                          | 5,500    | 4,900                      | 6,900    |  |

## HongKongEcho

As the French Chambers' signature publication, HongKongEcho is directly distributed to Chamber members as well as the general public via targeted outlets, most notably selected airlines, official French institutions, company lobbies, and coworking spaces.