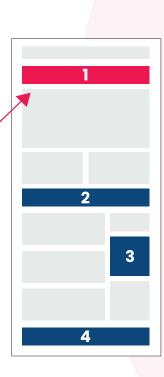

3,300+

followers

15%

Engagement

**A highly-frequented platform** with 4,000+ unique visitors and 18,000+ page views per month, our website is a fantastic launchpad for visibility towards a wide audience.

| Homepage                                 | <b>Members rate</b><br>(HK\$) |         | Non-members rate<br>(HK\$) |         |  |
|------------------------------------------|-------------------------------|---------|----------------------------|---------|--|
|                                          | 2 weeks                       | 1 month | 2 weeks                    | 1 month |  |
| 1 Top banner                             | 3,000                         | 5,400   | 3,600                      | 6,500   |  |
| 2 Inline banner<br>(Below carousel)      | 2,600                         | 4,700   | 3,100                      | 5,600   |  |
| <b>3 Square banner</b><br>(Right column) | 2,000                         | 3,600   | 2,400                      | 4,320   |  |
| 4 Footer banner                          | 1,500                         | 2,700   | 1,800                      | 3,240   |  |
| Upcoming<br>events page                  | 2 weeks                       | 1 month | 2 weeks                    | 1 month |  |
| 1 Top banner                             | 2,600                         | 4,700   | 3,100                      | 5,600   |  |
| News page                                | 2 weeks                       | 1 month | 2 weeks                    | 1 month |  |
| 1 Top banner                             | 2,000                         | 3,600   | 2,400                      | 4,300   |  |