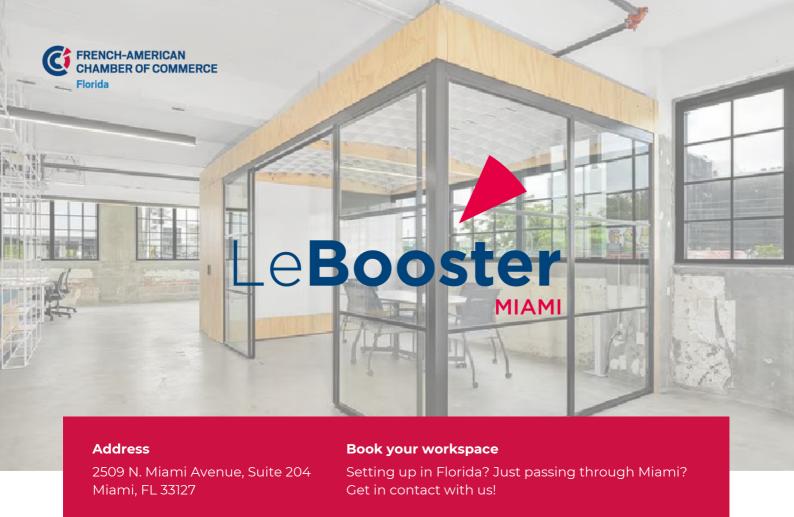

**The Printshop** is certainly the office building with the most character in the **Wynwood Arts District** of Miami.

Located along North Miami Avenue, Wynwood's most trafficked street, the property offers easy access, and walking distance proximity to the best restaurants in Wynwood, especially those along North Miami Avenue, such as Beaker & Gray, Suviche, The Oasis, Three, The Salty Donut, Veza Sur Brewery, and is as well directly next to La Tropical Brewery on 25th ST.

### BUSINESS CENTER HIGHLIGHT

Convenient Location (centrally located)

**Professional Environment** 

**24/7 Access** (Work on your schedule)

1st French Network Community in FL

**Accessibility** (Parking, elevator)