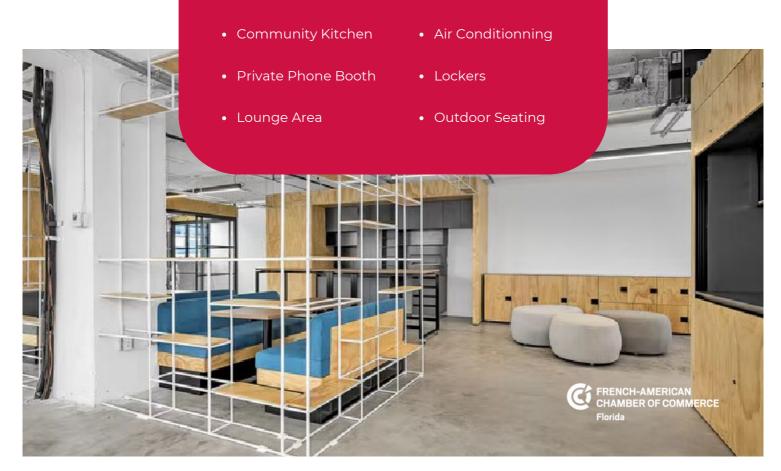

# **OFFICE AMENITIES**

- 24 Hour secured Access
- Meeting Room
- Printer, copy, scan
- Cleaning Service

| Florida                  | Flying Desk<br>in Openspace | <b>Dedicated</b><br>Desk | <b>Meeting</b><br>Room |  |
|--------------------------|-----------------------------|--------------------------|------------------------|--|
| MEMBER BENEFIT           |                             |                          |                        |  |
| Comfortable furnishings  | <b>Ø</b>                    | <b>Ø</b>                 | <b>Ø</b>               |  |
| Print, copy, scan        | <b>Ø</b>                    | <b>Ø</b>                 |                        |  |
| Fast WiFi                | <b>Ø</b>                    | <b>Ø</b>                 | <b>Ø</b>               |  |
| 24/7 access to workspace | <b>Ø</b>                    | <b>Ø</b>                 |                        |  |
| Private phone rooms      | <b>Ø</b>                    | \$                       |                        |  |
| Secure entry             | <b>Ø</b>                    | <b>Ø</b>                 | <b>Ø</b>               |  |
| Guest Access             | <b>Ø</b>                    | <b>Ø</b>                 | <b>Ø</b>               |  |
| Community kitchen        | <b>Ø</b>                    | <b>Ø</b>                 |                        |  |
| Meeting room (max 20)    | \$                          | \$                       | <b>Ø</b>               |  |
| Locker for safe storage  | \$                          | \$                       |                        |  |
| VIRTUAL/DOMICILIATION    |                             |                          |                        |  |
| Corporate domiciliation  | \$                          | \$                       | \$                     |  |