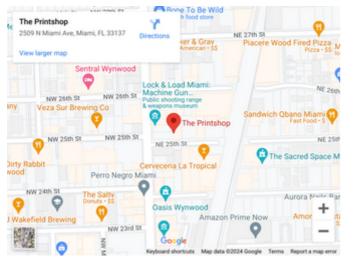

**The Printshop** is certainly the office building with the most character in the **Wynwood Arts District** of Miami.

Located along North Miami Avenue, Wynwood's most trafficked street, the property offers easy access, and walking distance proximity to the best restaurants in Wynwood, especially those along North Miami Avenue, such as Beaker & Gray, Suviche, The Oasis, Three, The Salty Donut, Veza Sur Brewery, and is as well directly next to La Tropical Brewery on 25th ST.