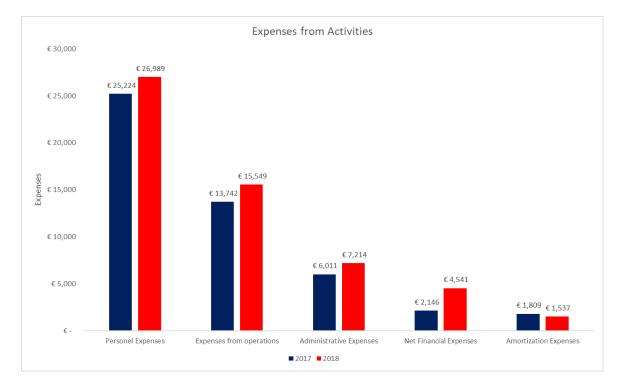

1,983,910

920,039

579,336

196,121

7,122,710

| Years                    |   | 2018   |   | 2017   |
|--------------------------|---|--------|---|--------|
| Personnel Expenses       | € | 26,989 | € | 25,224 |
| Expenses from operations | € | 15,549 | € | 13,742 |
| Administrative Expenses  | € | 7,214  | € | 6,011  |
| Net Financial Expenses   | € | 4,541  | € | 2,146  |
| Amortization Expenses    | € | 1,537  | € | 1,809  |
| Total Expenses           | € | 55,830 | € | 48,932 |

Expenses are in line with the budgeted activity of the chamber and commerce

There are No significant change on expenses performed during the year compared to previous year.

Years

Personel Expenses

Expenses from operations