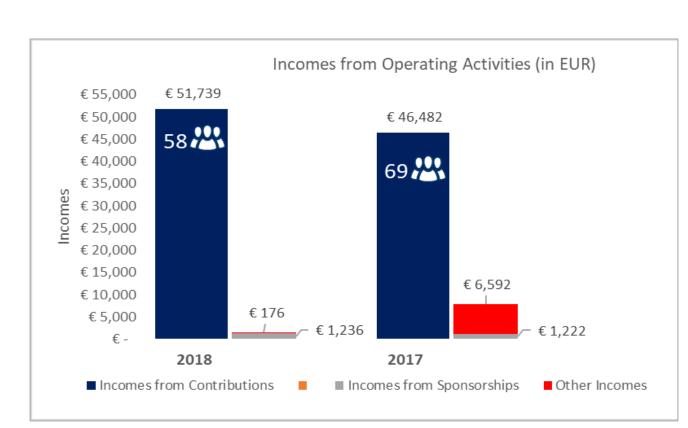

#### Total Income from Operating Activities (in EUR)

| Years                      | 2018 |        | 2 | 2017   |
|----------------------------|------|--------|---|--------|
| Incomes from Contributions | €    | 51,739 | € | 46,482 |
| Incomes from Sponsorships  | €    | 1,236  | € | 1,222  |
| Other Incomes              | €    | 176    | € | 6,592  |
| Total income               | €    | 53,151 | € | 54,296 |

During 2018 we had an increase on the membership fees due to increase of high-fee contributor members.