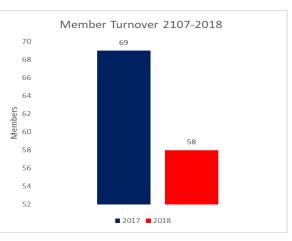

During 2018 we had an increase on the membership fee due to increase of high fee contributor members.

Members as per year end 2017 New members during 2018 Members that left during 2018 Members as per year end 2018

| No. Anetareve |  |  |  |  |
|---------------|--|--|--|--|
| 69            |  |  |  |  |
| 15            |  |  |  |  |
| 26            |  |  |  |  |
| 58            |  |  |  |  |

| Incomes per Currency                          |   | 2017      |   | 2018      | Loss From<br>Exch Rate |
|-----------------------------------------------|---|-----------|---|-----------|------------------------|
| Incomes from Contributions in EUR             | € | 46,482    | € | 51,739    |                        |
| Average Factual Yearly Exchange Rate          |   | 134.13    |   | 127.58    |                        |
| Incomes from Contributions in ALL             |   | 6,234,645 |   | 6,600,820 | 338,948                |
| Cash At Banks as of 31.12.                    |   | 2017      |   | 2018      | Loss From<br>Exch Rate |
| Balance of Cash at Banks in Euro as of 31.12. | € | 32,353    | € | 33,469    |                        |
| Exchange Rate as of 31.12.                    |   | 132.95    |   | 123.42    |                        |
| Incomes from Contributions in ALL             |   | 4,301,338 |   | 4,130,741 | 318,960                |