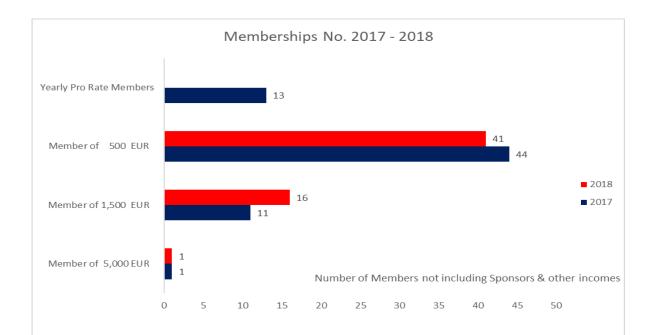

#### Income from Membership (in EUR)

Year 2018

Year 2017

| Membership Plans                 | Members |   | Fee   |   | Total  | Members |   | Fee   |   | Total  |
|----------------------------------|---------|---|-------|---|--------|---------|---|-------|---|--------|
| Member of 5,000 EUR              | 1       | € | 5,000 | € | 5,000  | 1       | € | 5,000 | € | 5,000  |
| Member of 3,000 EUR              | -       | € | 3,000 | € | -      | -       | € | 3,000 | € | -      |
| Member of 1,500 EUR              | 16      | € | 1,500 | € | 24,000 | 11      | € | 1,500 | € | 16,500 |
| Member of 500 EUR                | 41      | € | 500   | € | 20,500 | 44      | € | 500   | € | 22,000 |
| Yearly Pro Rate Members          |         |   |       |   |        | 13      |   |       | € | 2,280  |
| Exchange rate translation impact |         |   |       | € | 2,239  |         |   |       | € | 702    |
| Total                            | 58      |   |       |   | 51,739 | 69      |   |       | € | 46,482 |

During 2018 we had an increase on the membership fee due to increase of high fee contributor members.

Members as per year end 2017 New members during 2018 Members that left during 2018 Members as per year end 2018