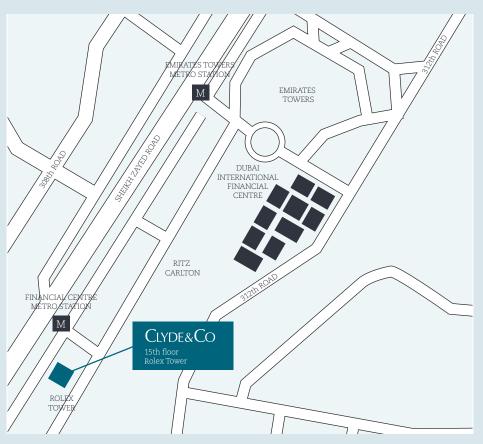

## **Dubai** office

Location map

## From Jebel Ali

- Join Sheikh Zayed Road (E-11), heading North.
- Past Interchange 1, keep right follow signs for the DIFC metro station.
- Take exit for DIFC metro station.
- Rolex Tower is the first building on the left past the metro station.

## Contact information

T: +971 4 384 4000 F: +971 4 384 4004

Clyde & Co LLP PO Box 7001 Level 15, Rolex Tower Sheikh Zayed Road Dubai, United Arab Emirates

Clyde & Co LLP is a limited liability partnership registered in England and Wales. Regulated by the Solicitors Regulation Authority. Clyde & Co's Qatar Financial Centre Branch licensed by the Qatar Financial Centre Authority. Abdulaziz A. Al-Bosaily Law Office in association with Clyde & Co LLP is licensed in Riyadh – see www. albosailylawoffice.com for licence detail.