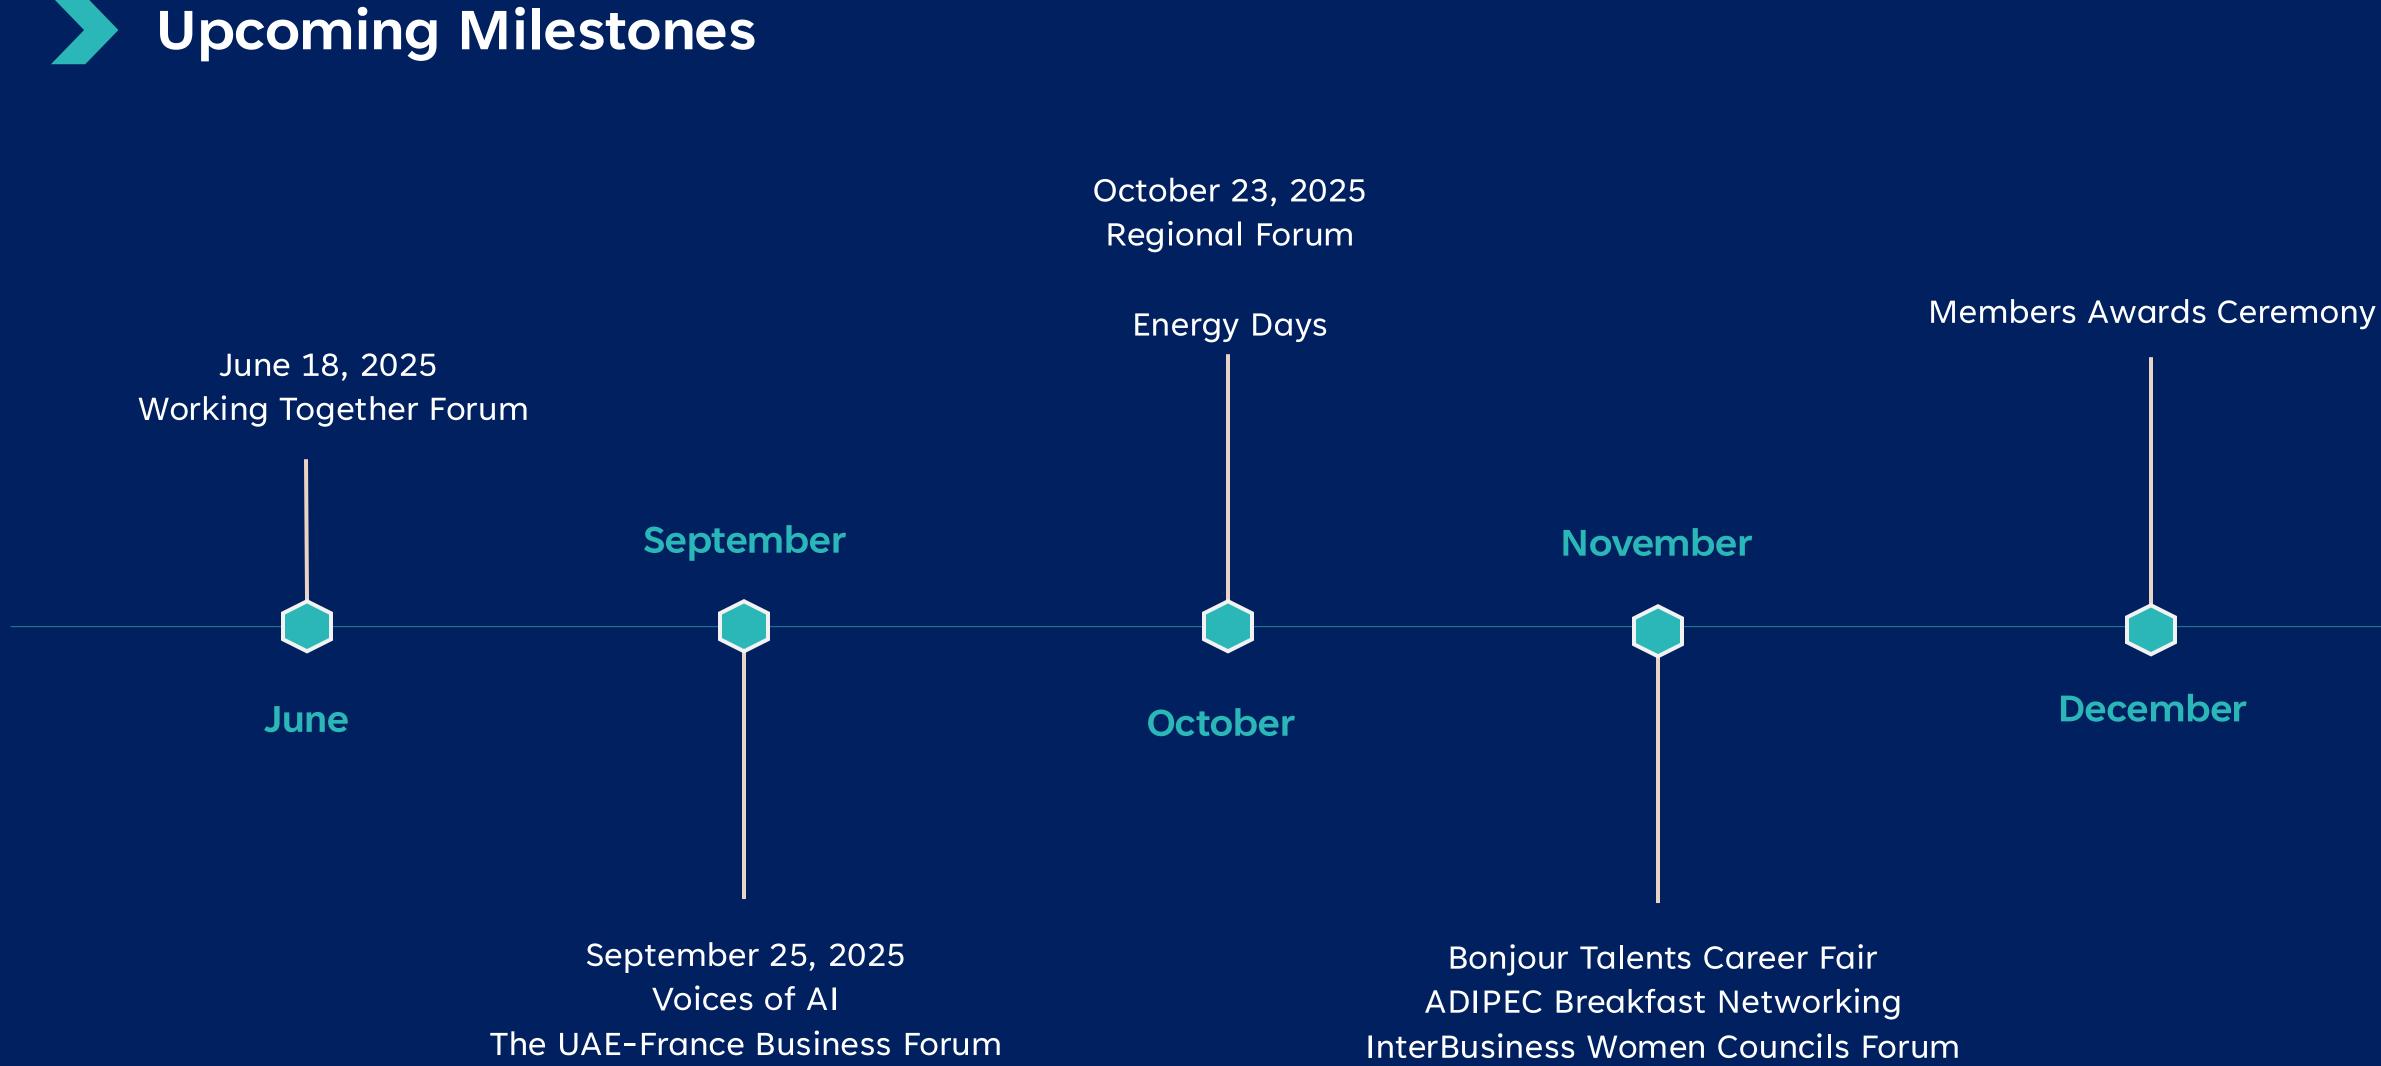

## September 25, 2025 - Sorbonne Abu Dhabi with Team France Export and Sorbonne Abu Dhabi

**Objectives** 

- Deepen bilateral discussions
- Promote French know-how
- Promote new agreements in areas such as industrial AI applications, research and education

## **VOICES OF AI**

**The UAE-France Business Forum** 

25 September 2025 Sorbonne University Abu Dhabi

ABU DHAB