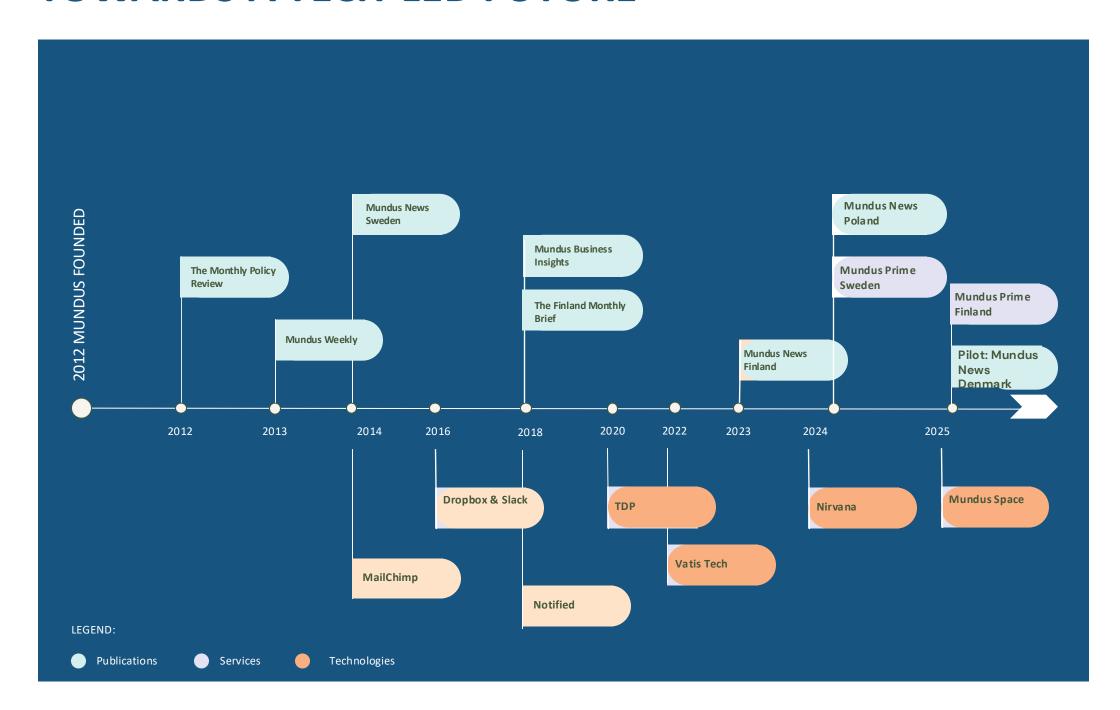

# **TOWARDS A TECH-LED FUTURE**

# **Accelerating launches:**

- Launched **Prime**, our first service offer Dec-24
  - Vatis.tech transcription of audio & video content (press conferences / webinars), providing a new source of insight for clients. Translations / Summarisation
  - Monthly News Digest took 2-3 days, now written by AI in 30min with editing/publishing taking 3h. 80% reduction.
- Mundus News Sweden now published earlier
- Accelerates **expansion** into new countries