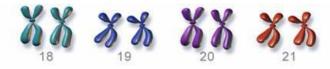

#### **APPENDIX 3 : DOWN'S SYNDROME**

Part of a regular cell showing chromosome 18, 19, 20, and 21 pairs

Part of a Down Syndrome child's cell showing chromosome 21 pair with 1 extra chromosome