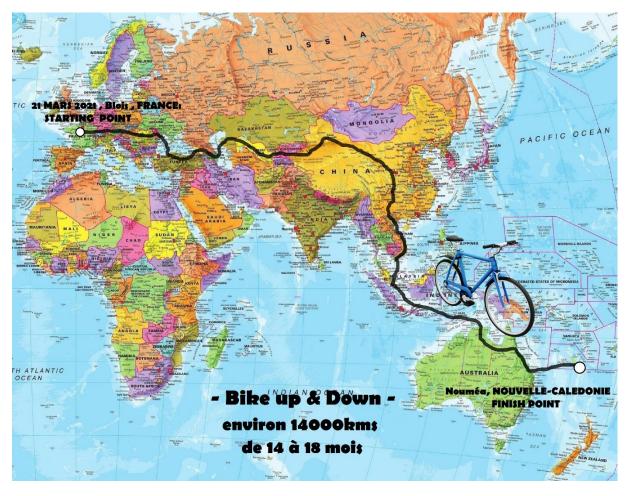

# <u>An environmentally friendly journey: 14,000 km by</u> <u>bicycle through 18 countries</u>

See appendix 2: summary of the course

2020 winners of the traveller's label awarded by the association ABM - Aventure du Bout du Monde.

#### **APPENDIX 2 : COURSE PROPORTIONALLY TO THE TIME SPEND**