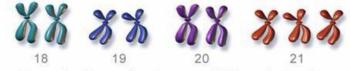

#### **APPENDIX 3 : DOWN'S SYNDROME**

Part of a regular cell showing chromosome 18, 19, 20, and 21 pairs

Part of a Down Syndrome child's cell showing chromosome 21 pair with 1 extra chromosome