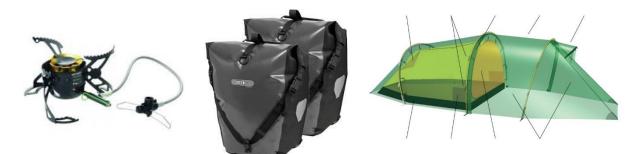

#### **APPENDIX 4 : PROJECT BUDGET**

#### **BIKE AND PORTAGE**

BIKE X2 "HISTOIRE BIKE" = € 5,500 SADDLEBAGS "ORTLIEB" X2 = € 1,100 TECHNICAL CLOTHING = € 2,050 helmet X2 "ENDURA" MT500 X1 suit on rain shoe and gloves X2 special bicycle glasses x2 **BIKE SPARE PARTS € 800** chain and transmission X2 brake and cable X2 tires and inner tube X2 repair tools TOTAL = € 9,450

PRIMUS OMNILITE T1 STOVE = € 270 windscreen and fuel bottle fire stone **GUARDIAN WATER FILTER = OK** complementary water bag OK COOKWARE SET = € 90 in stainless steel "GSI outdoors" CUTLERY = OK

TOTAL = € 360

**TENT AND SLEEPING HILLEBERG NALLO 3GT TENT** 4 SEASONS = € 1,200 GROUND MAT FOR TENT = € 150 VALANDRE MIRAGE DOWN EMILIE = € 320 DAVY = OK THERMOLITE X2 SHEETS = € 135 TOTAL = €1 805

"LENOVO" LAPTOP OK **SMARTPHONES OK** "VIVLIO" TOUCH HD plus X2 READERS = € 320 SOLAR PANELS "PT" FLAP 11W-5V = € 195 **HEADLIGHTS X2 OK** "GO PRO" HERO 9 + SPORT KIT = € 390 "SIGMA ROX" BIKE GPS 12.0 = € 350