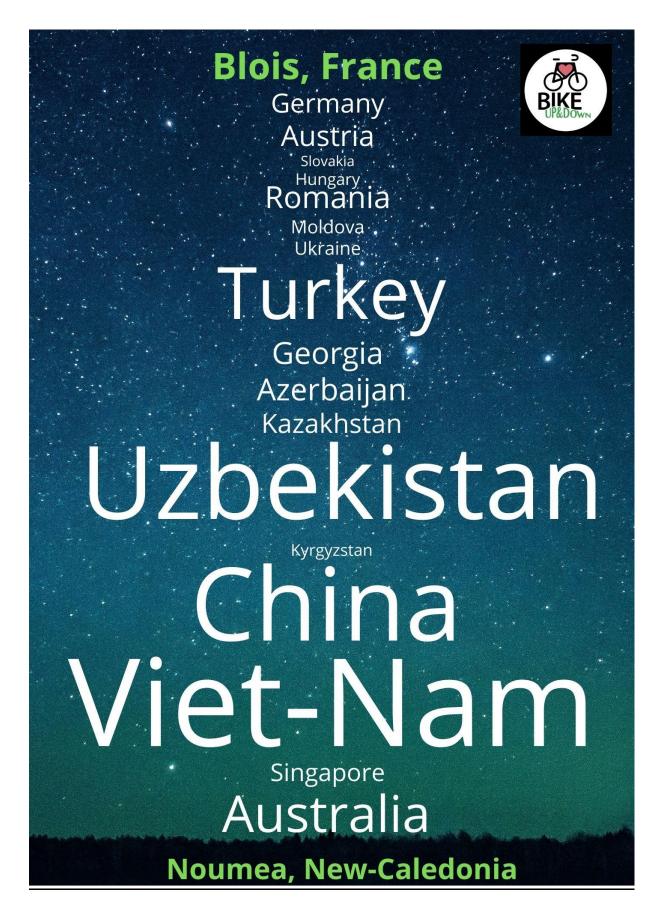

# <u>An environmentally friendly journey: 14,000 km by</u> <u>bicycle through 18 countries</u>

See appendix 2: summary of the course

2020 winners of the traveller's label awarded by the association ABM - Aventure du Bout du Monde.

#### **COUNTRIES CROSSED**

#### EMILIE

Australia, Austria, Belgium, Canada, Croatia, Czech Republic, Egypt, England, Hungary, India, Iceland, Ireland, Norway, Scotland, Switzerland, Turkey.

#### DAVY

Belgium, Croatia, Czechoslovakia, Germany, Italy, Netherlands, Poland, Portugal, Slovenia, Spain, Tunisia, Yugoslavia.

#### **EMILIE ET DAVY (SINCE 2012)**

Albania, Armenia, Belgium, Bosnia, Bulgaria, Cambodia, Croatia, Cyprus, Denmark, Georgia, Germany, Ghana, Guinea Conakry, Italy, Laos, Luxembourg, Macedonia, Montenegro, Morocco, Monaco, Netherlands, Poland, Portugal, San Marino, Slovenia, Spain, Sweden, Taiwan, Thailand, Tunisia