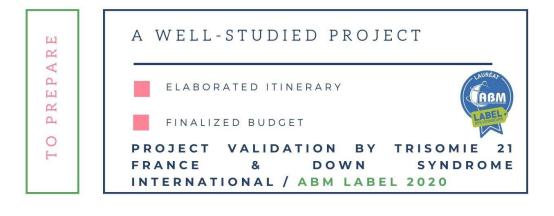

# <u>An environmentally friendly journey: 14,000 km by</u> <u>bicycle through 18 countries</u>

See appendix 2: summary of the course

2020 winners of the traveller's label awarded by the association ABM - Aventure du Bout du Monde.

#### **APPENDIX 6 : PROJECT GUARANTEES**