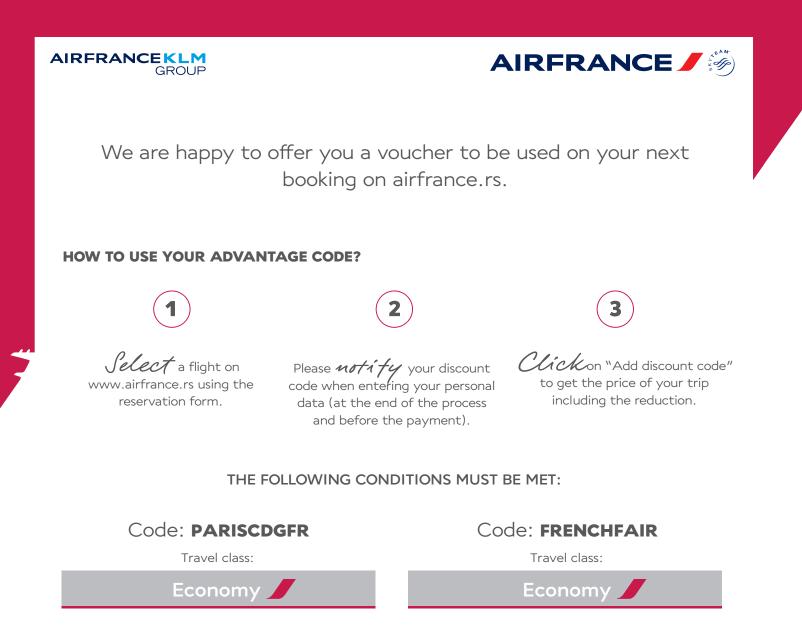

## THE WORLD SUITS YOU SO WELL

More than 1,000 destinations thanks to one of the largest networks in the world with KLM and our SkyTeam partners

AIRFRANCE.RS

- Reduction amount (tax not included): 3,520 RSD
- Total before-tax price exceeds 5,870 RSD per person (you can't combine several people to reach the minimum, even if you can have several passengers in the booking).
- Discount for the 200 first customers
- Departure from: Belgrade
- Destination: Paris
- Air France operated flights only
- One advantage code per booking

- Reduction amount (tax not included): 5,870 RSD
- Total before-tax price exceeds 17,600 RSD per person (you can't combine several people to reach the minimum, even if you can have several passengers in the booking).
- Discount for the 200 first customers
- Departure from: Belgrade
- Destination: Intercontinental
- AirFrance, KLM and Air Serbia operated flights
- One advantage code per booking

## Paying by **credit card** is mandatory

When choosing your flight, you must check on the right that Air France or KLM is the flight operator.

Detailed terms and conditions: http://bit.ly/FRENCHFAIR19

Booking period: **19 Nov 2019 - 19 Jan 2020** Travel period: **19 Nov 2019 - 30 Sept 2020** 