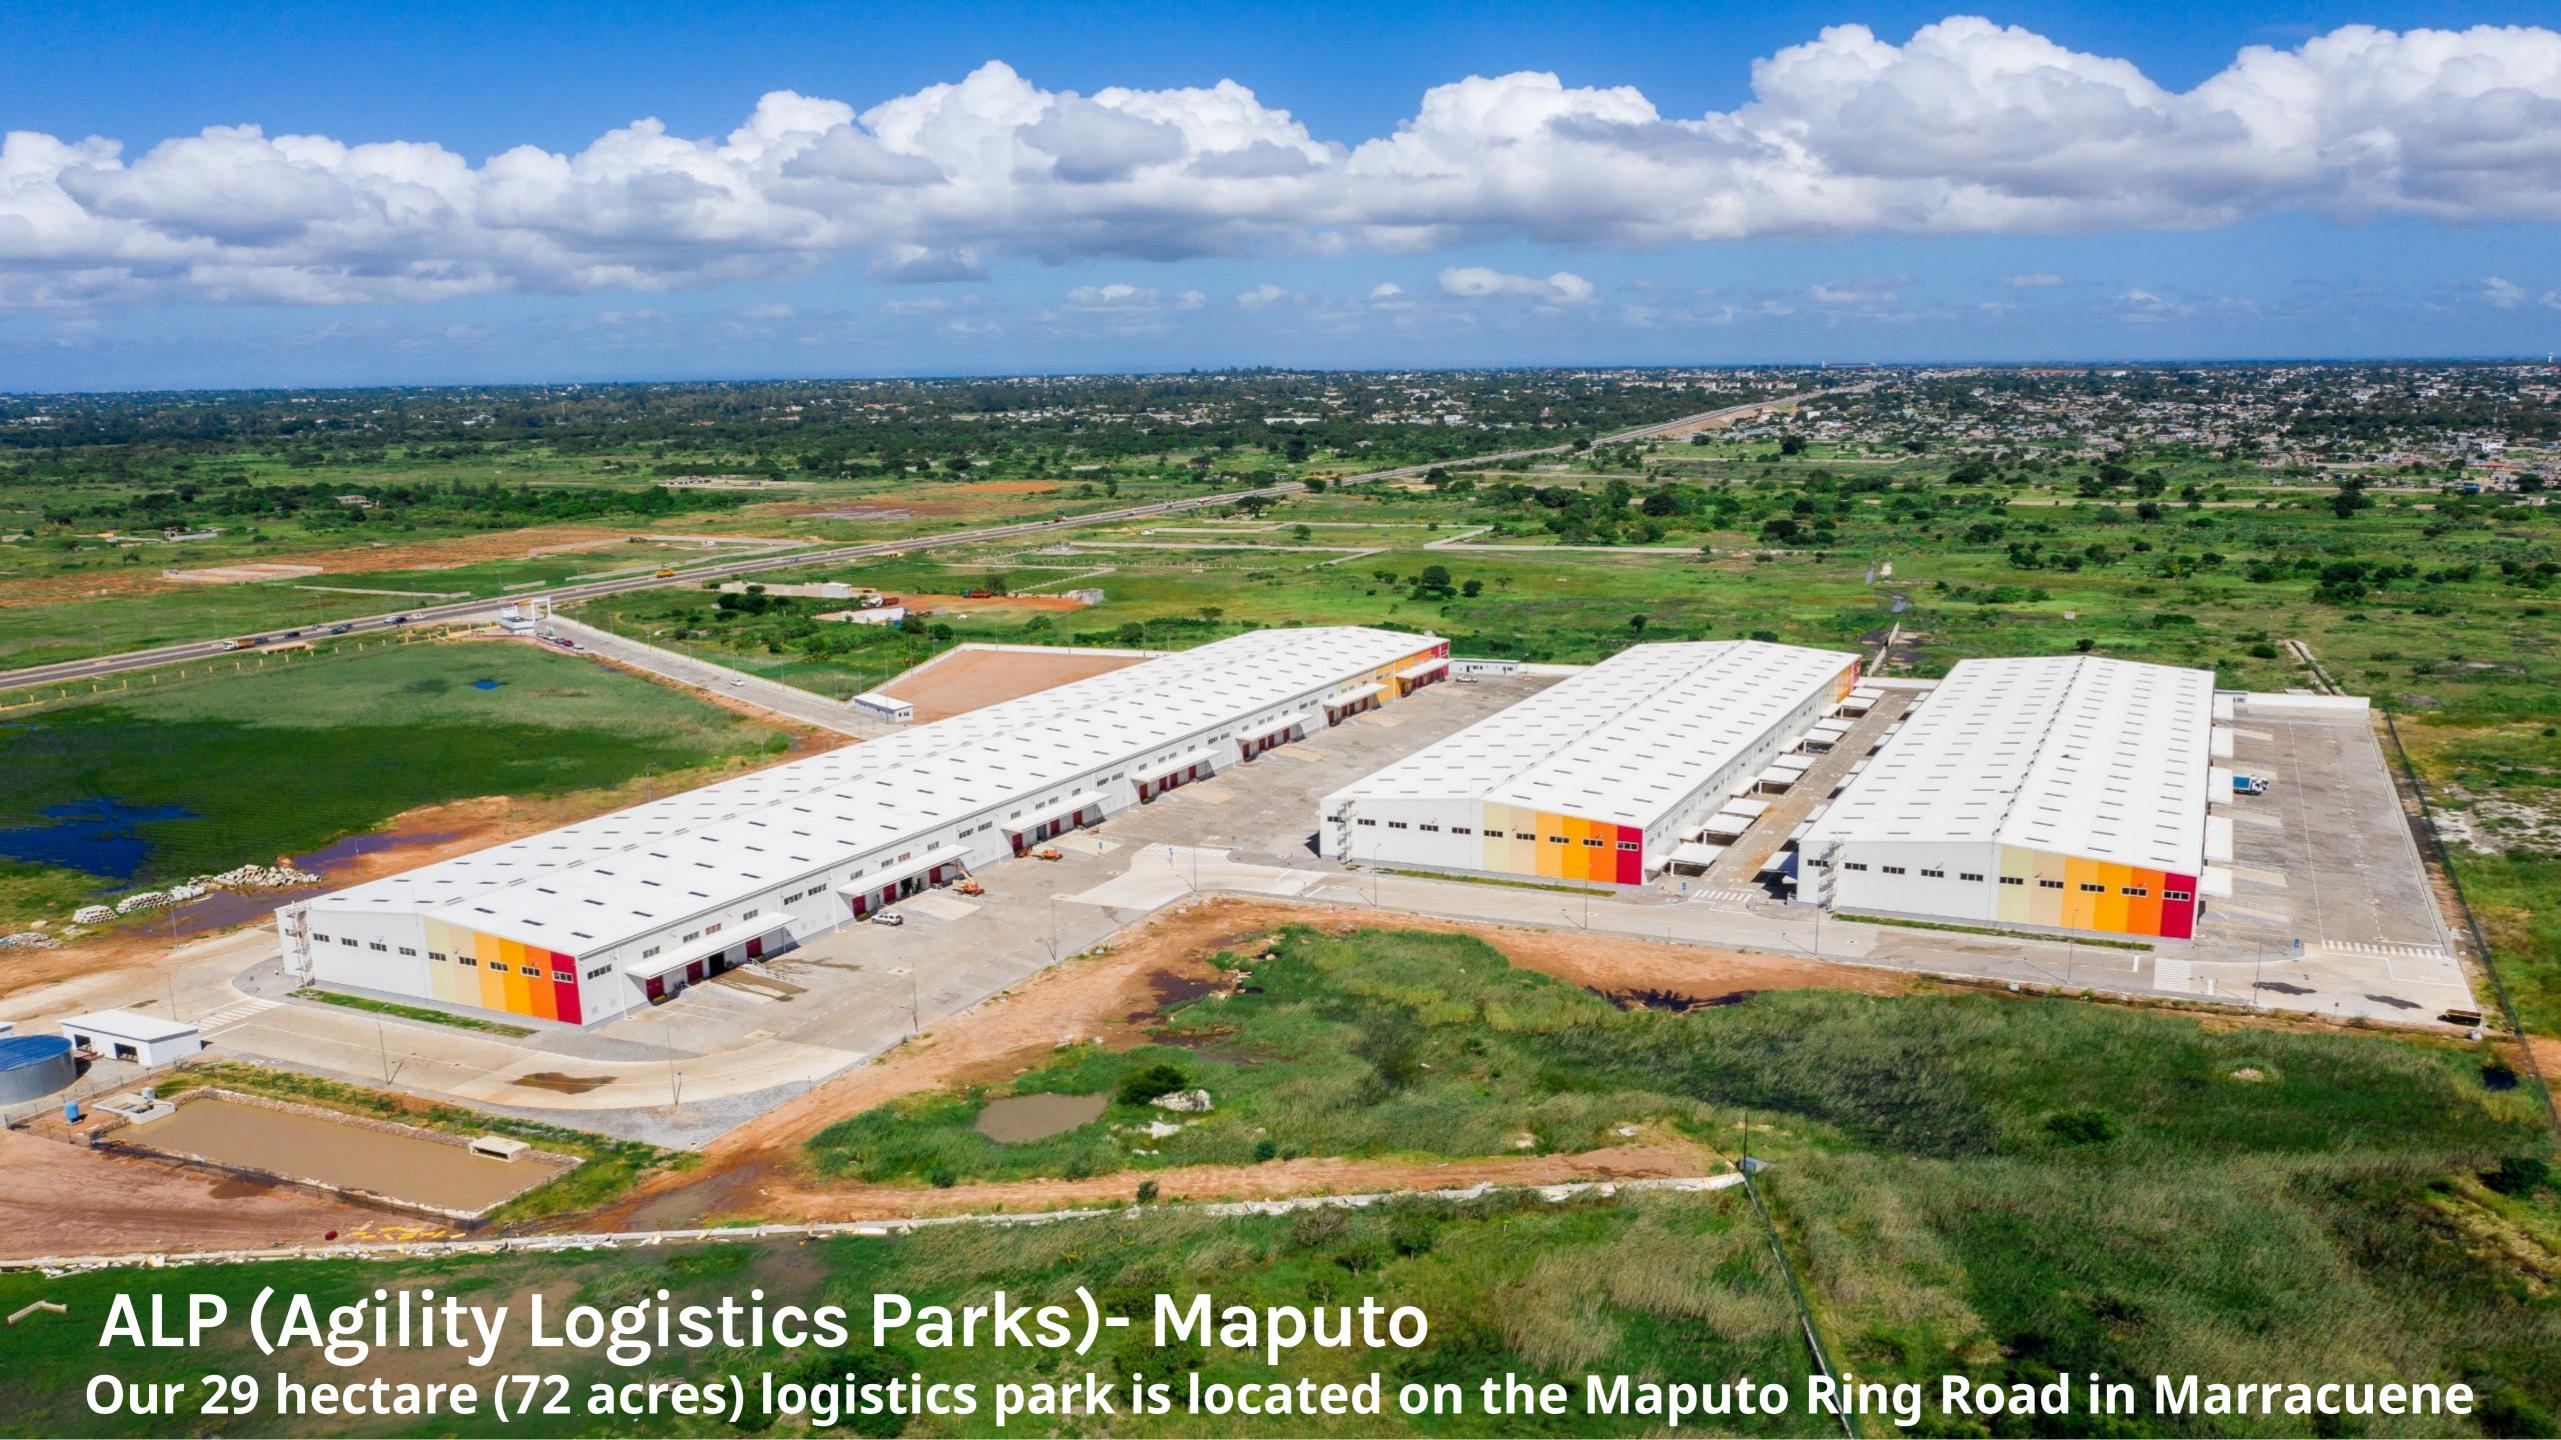

## ALP Maputo - Master plan

Land area of 30 Hectares, Being developed in phases.

Once fully developed the ALP will have a total built-up-area of 150,000+ sqm

#### Phase 1

- ☐ 32,000 sqm warehousing
- 8,000 sqm Open yard
- Non-Bonded Warehouses and Open Yards
- Built-to-Suit solutions, incl. temperature controlled, mezzanine offices, racking
- Continual Power, Internet, Water and Security

# **ALP Maputo - Location features**

ALP Site: Maputo Ring Road, Marracuene-Chiango