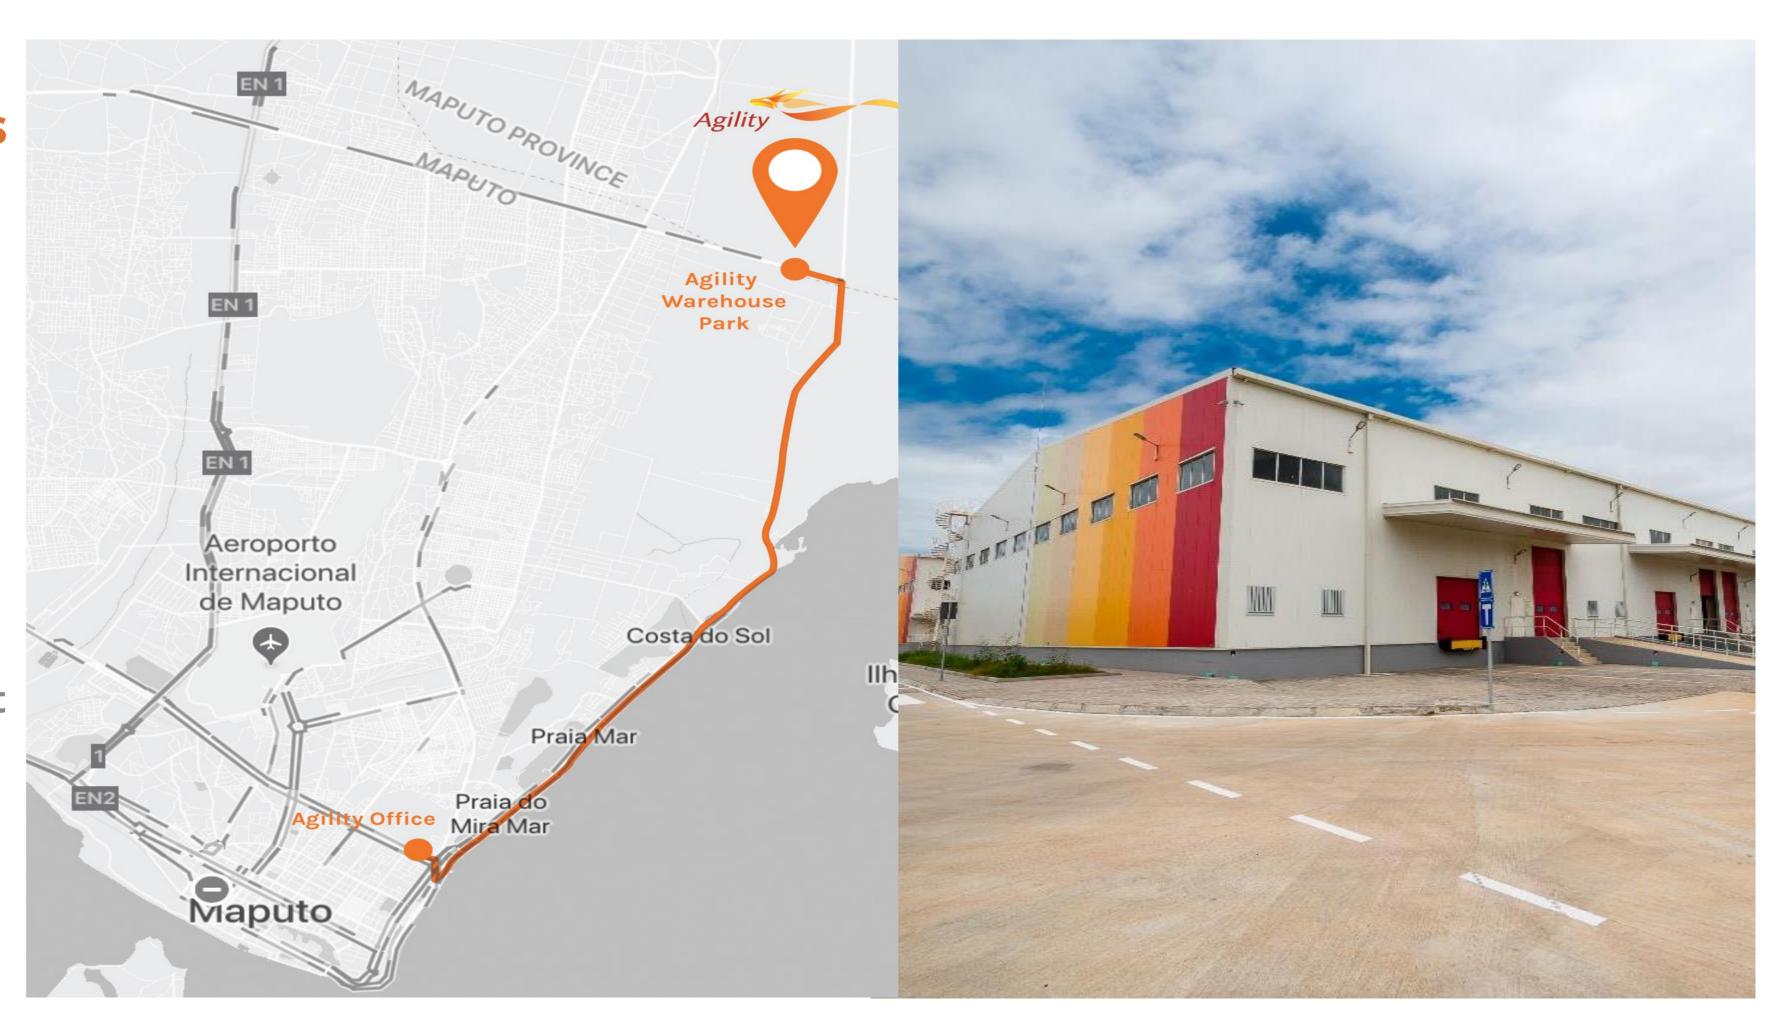

# **ALP Maputo - Location features**

## Distance to major landmarks

- 15km from the N4 to South Africa
- 18km from Maputo International Airport
- 20km from Central Business District
- 25km from Maputo Port

ALP Site: Maputo Ring Road, Marracuene-Chiango