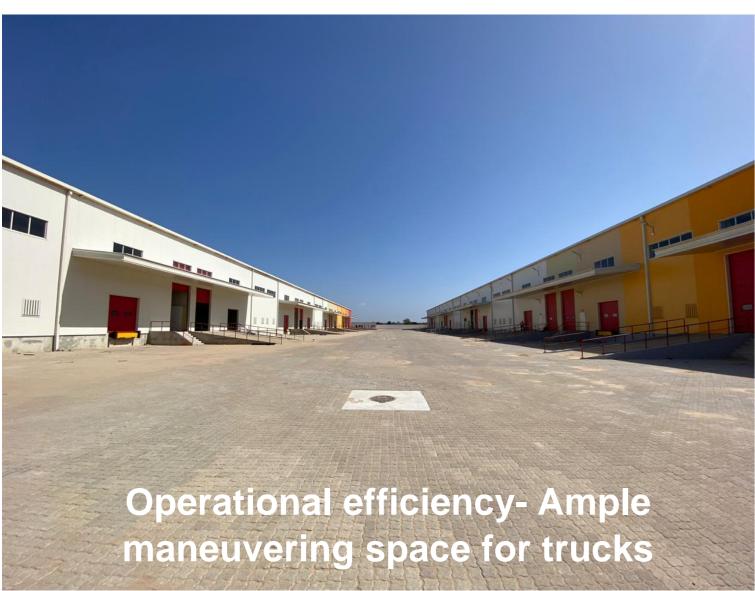

ment
- Maintenance & repairs



#### **Ancillary Services**



- Warehouse fit-outs & layouts
- Racking design and leasing
- Equipment rental and service



## ALP Maputo - Master plan



Land area of 30 Hectares, Being developed in phases.

Once fully developed the ALP will have a total built-up-area of 150,000+ sqm

#### Phase 1

- ☐ 32,000 sqm warehousing
- 8,000 sqm Open yard
- Non-Bonded Warehouses and Open Yards
- Built-to-Suit solutions, incl. temperature controlled, mezzanine offices, racking
- Continual Power, Internet, Water and Security



# **ALP Maputo - Location features**



## Distance to major landmarks

- 15km from the N4 to South Africa
- 18km from Maputo International Airport
- 20km from Central Business District
- 25km from Maputo Port



## Our site features















14

## **Examples of our customers**



Multi-national companies, regional and national champions, and fast-growing small and medium enterprises across multiple industries



#### Sectors

- Multinational & local retailers
- FMCG manufacturers & distributors
- Food & beverage companies
- Light industrial manufacturers
- Automobile manufacturers & distributors
- Oil & Gas service providers
- Logistics companies

# **S**Customers









































## Our Numbers & Customers in Mozambique





**Our Numbers** 

Customers
430/0
Occupation Rate

2004
People



# **Our Customers**



















# Agility Logistics Parks gives you a comparative advantage







## Visit our site

For more information, contact

Neide Tsenane

Senior Commercial Manager

Phone: +258