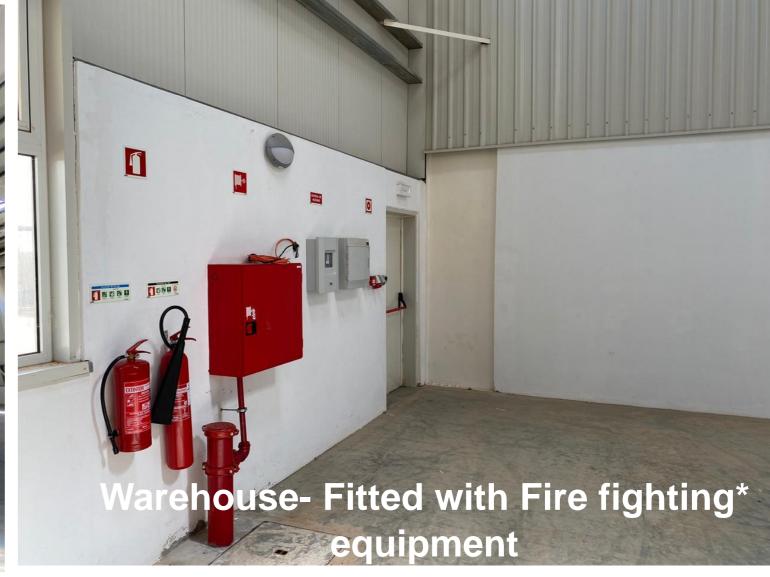

gement
- Maintenance & repairs



#### **Ancillary Services**



- Warehouse fit-outs & layouts
- Racking design and leasing
- Equipment rental and service



## ALP Maputo - Master plan



Land area of 30 Hectares, Being developed in phases.

Once fully developed the ALP will have a total built-up-area of 150,000+ sqm

#### Phase 1

- ☐ 32,000 sqm warehousing
- 8,000 sqm Open yard
- Non-Bonded Warehouses and Open Yards
- Built-to-Suit solutions, incl. temperature controlled, mezzanine offices, racking
- Continual Power, Internet, Water and Security



# **ALP Maputo - Location features**



## Distance to major landmarks

- 15km from the N4 to South Africa
- 18km from Maputo International Airport
- 20km from Central Business District
- 25km from Maputo Port



## Our site features















14

## **Examples of our customers**



Multi-national companies, regional and national champions, and fast-growing small and medium enterprises across multiple industries



#### Sectors

- Multinational & local retailers
- FMCG manufacturers & distributors
- Food & beverage companies
- Light industrial manufacturers
- Automobile manufacturers & distributors
- Oil & Gas service providers
- Logistics companies

# **S**Customers









































## Our Numbers & Customers in Mozambique





**Our Numbers** 

Customers
430/0
Occupation Rate

2004
People



# **Our Customers**



















# Agility Logistics Parks gives you a comparative advantage







## Visit our site

For more information, contact

Neide Tsenane

Senior Commercial Manager

Phone: +2