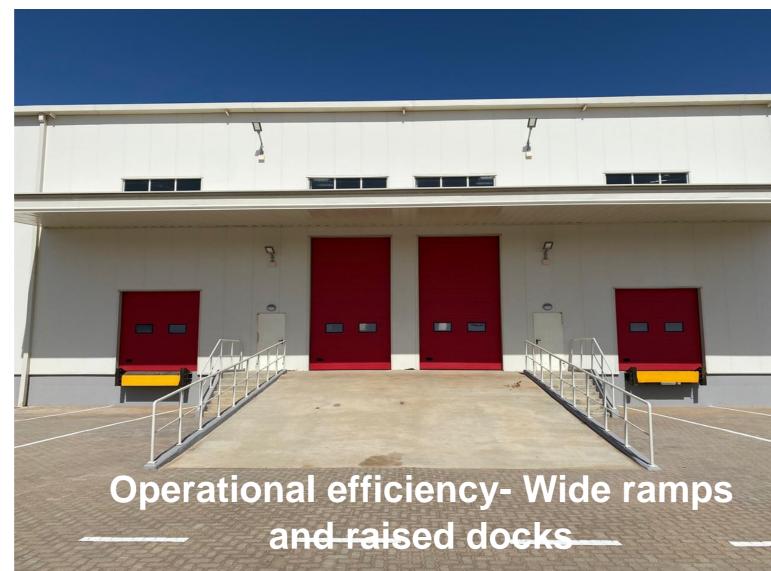

nt
- Maintenance & repairs



#### **Ancillary Services**



- Warehouse fit-outs & layouts
- Racking design and leasing
- Equipment rental and service



## ALP Maputo - Master plan



Land area of 30 Hectares, Being developed in phases.

Once fully developed the ALP will have a total built-up-area of 150,000+ sqm

#### Phase 1

- ☐ 32,000 sqm warehousing
- 8,000 sqm Open yard
- Non-Bonded Warehouses and Open Yards
- Built-to-Suit solutions, incl. temperature controlled, mezzanine offices, racking
- Continual Power, Internet, Water and Security



# **ALP Maputo - Location features**



## Distance to major landmarks

- 15km from the N4 to South Africa
- 18km from Maputo International Airport
- 20km from Central Business District
- 25km from Maputo Port



## Our site features















14

## **Examples of our customers**



Multi-national companies, regional and national champions, and fast-growing small and medium enterprises across multiple industries



#### Sectors

- Multinational & local retailers
- FMCG manufacturers & distributors
- Food & beverage companies
- Light industrial manufacturers
- Automobile manufacturers & distributors
- Oil & Gas service providers
- Logistics companies

# **S**Customers









































## Our Numbers & Customers in Mozambique





**Our Numbers** 

Customers
430/0
Occupation Rate

2004
People



# **Our Customers**



















# Agility Logistics Parks gives you a comparative advantage







## Visit our site

For more information, contact

Neide Tsenane

Senior Commercial Manager

Phone: +258 8