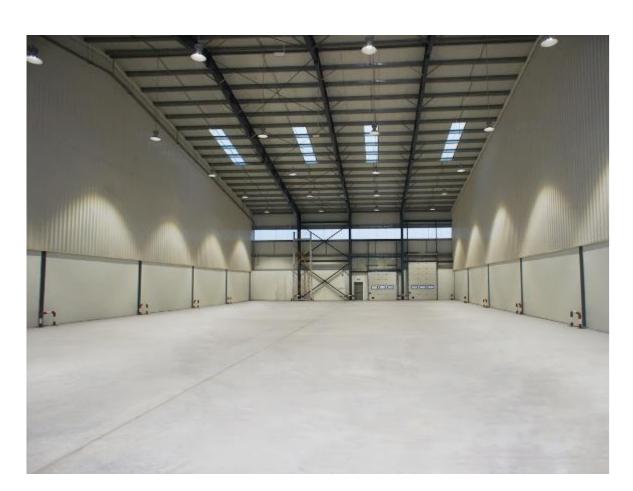

# Ready-built warehouses & light industrial units

- Built to Class A specification with a modular expandable design
- Sizes from 1000 sqm to 10,000+ sqm
- Flexible leases from three months to five years
- Suitable for storage, distribution, processing, assembly and maintenance uses
- Engineered for A/C, freezer / chiller, hazmat, office fit outs