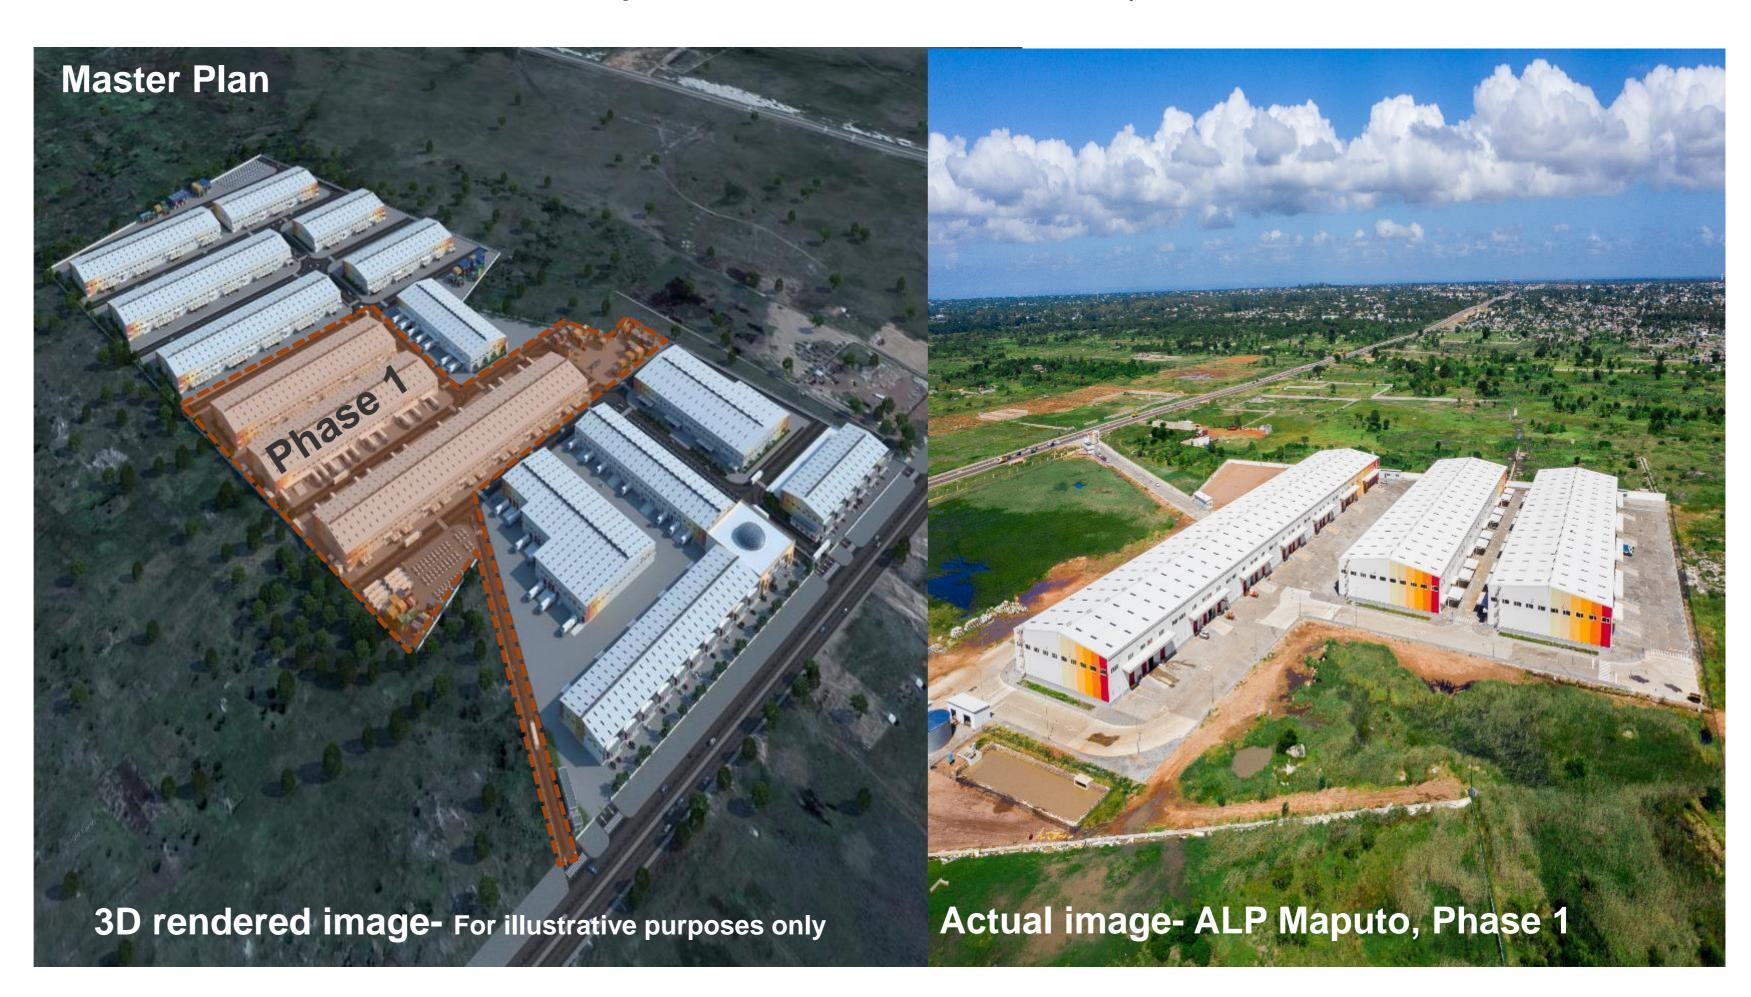

## ALP Maputo - Master plan

Land area of 30 Hectares, Being developed in phases.

Once fully developed the ALP will have a total built-up-area of 150,000+ sqm

#### Phase 1

- ☐ 32,000 sqm warehousing
- 8,000 sqm Open yard
- Non-Bonded Warehouses and Open Yards
- Built-to-Suit solutions, incl. temperature controlled, mezzanine offices, racking
- Continual Power, Internet, Water and Security