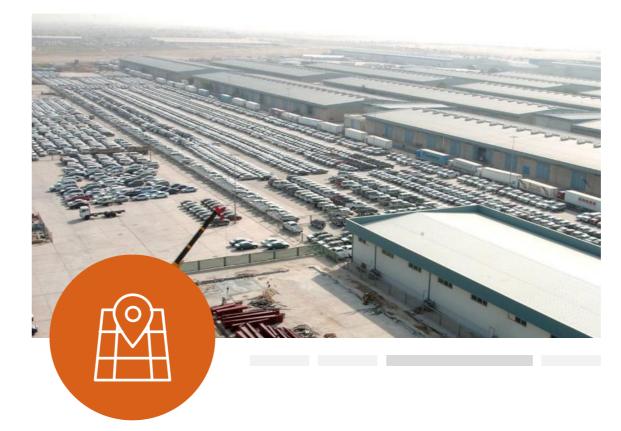

#### **Open yards**

- Road base, interlock block paved, asphalt or concrete
- Sizes ranging from 500 sqm to 20,000 sqm
- Flexible leases from three months to three years
- Suitable for open storage, truck parks, maintenance and repair yards, vehicle staging etc.
- Outdoor OCTG yard that may also be used for storing, Electrical transformers, Generators, Refinery Equipment and steel