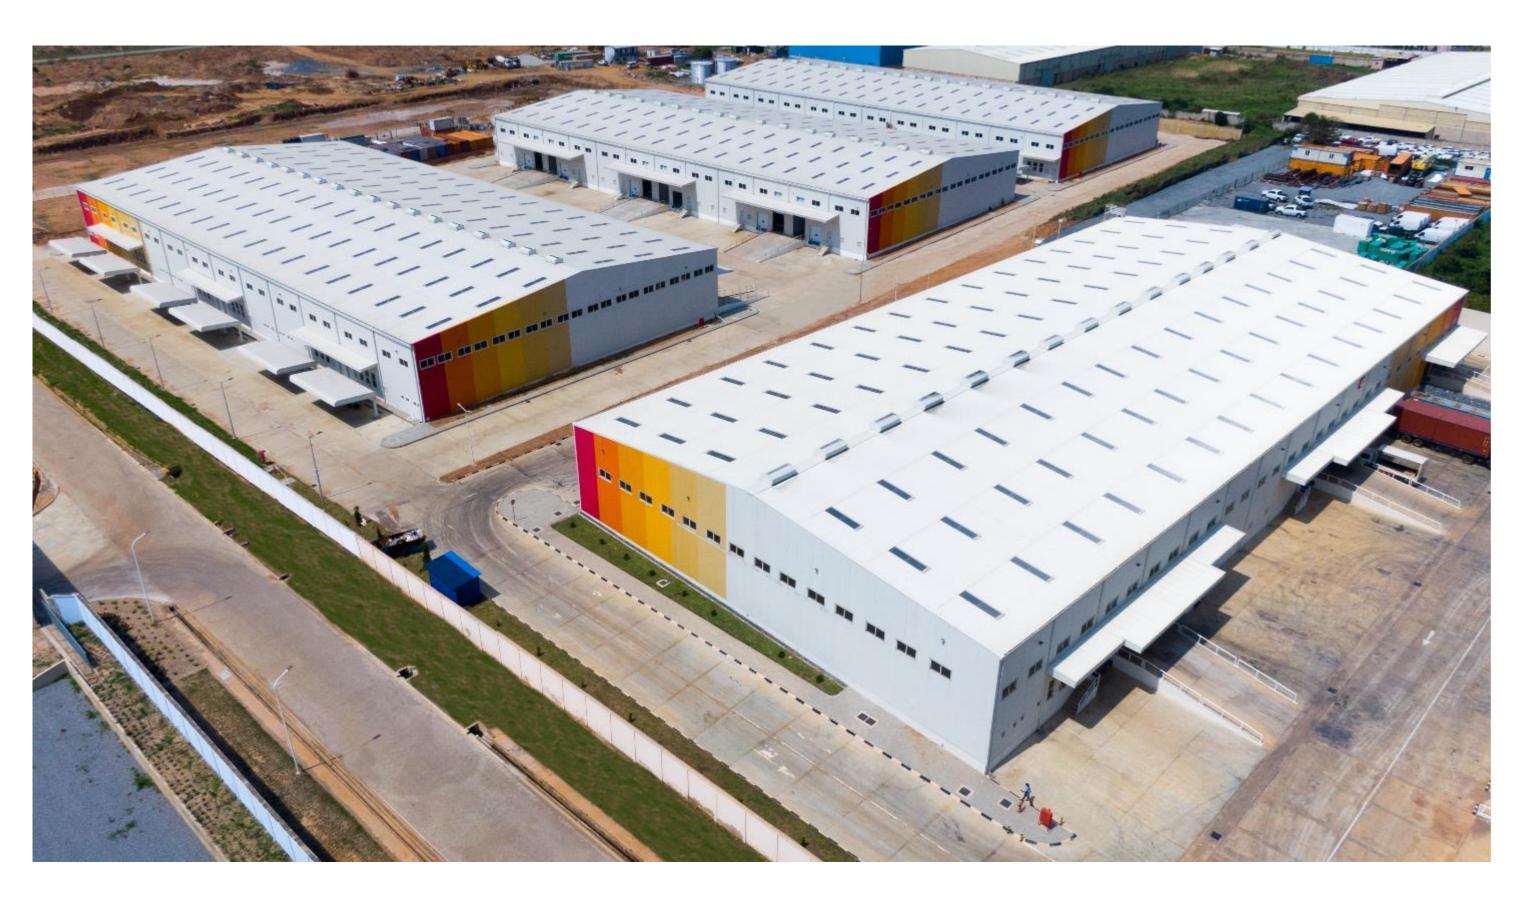

## ALP Maputo - Master plan

Land area of 30 Hectares, Being developed in phases.

Once fully developed the ALP will have a total built-up-area of 150,000+ sqm

#### Phase 1

- ☐ 32,000 sqm warehousing
- 8,000 sqm Open yard
- Non-Bonded Warehouses and Open Yards
- Built-to-Suit solutions, incl. temperature controlled, mezzanine offices, racking
- Continual Power, Internet, Water and Security