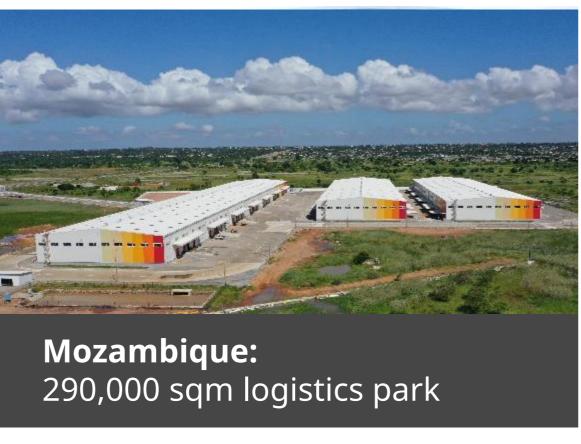

## **Operational**

Ghana Cote d'Ivoire Mozambique

## ALP Maputo - Master plan

Land area of 30 Hectares, Being developed in phases.

Once fully developed the ALP will have a total built-up-area of 150,000+ sqm

#### Phase 1

- ☐ 32,000 sqm warehousing
- 8,000 sqm Open yard
- Non-Bonded Warehouses and Open Yards
- Built-to-Suit solutions, incl. temperature controlled, mezzanine offices, racking
- Continual Power, Internet, Water and Security