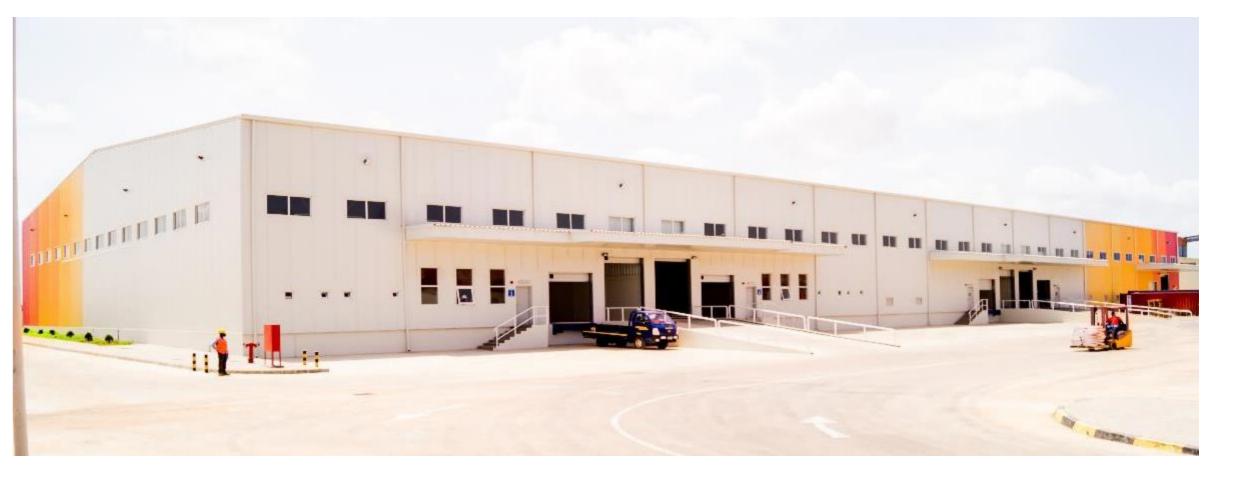

## ALP Maputo - Master plan

Land area of 30 Hectares, Being developed in phases.

Once fully developed the ALP will have a total built-up-area of 150,000+ sqm

#### Phase 1

- ☐ 32,000 sqm warehousing
- 8,000 sqm Open yard
- Non-Bonded Warehouses and Open Yards
- Built-to-Suit solutions, incl. temperature controlled, mezzanine offices, racking
- Continual Power, Internet, Water and Security