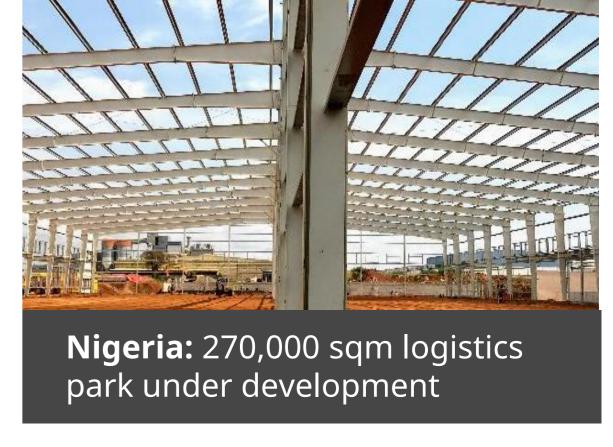

D TOUR
10H15 BRUNCH & NETWORKING
11H00 CLOSING

# Agility Logistics Parks (2PL) Warehousing Solution Overview

Maputo, Mozambique 9<sup>th</sup> March 2023



# Agility Logistics Parks is one of the largest private owners and developers of warehouse parks in the Middle East and Africa



#### 1.5 million

sqm of warehousing and open storage facilities

12+ million

sqm industrial land

\$1.5 billion

in real estate assets

11

emerging markets

1,000

Business Customers



# Agility Africa: strong and growing presence across Africa



## **Operational**

Ghana Cote d'Ivoire Mozambique

#### **Under Construction**

Nigeria

## **Planned Expansion**

**Addis Ababa** 

Nairobi

Kinshasa

Luanda

Lome

**Dakar** 

Cairo

**Algeirs** 

Casablanca



# Africa footprint



#### **AFRICA**















# Our solutions are flexible and sized to meet a range of storage needs





# Ready-built warehouses & light industrial units

- Built to Class A specification with a modular expandable design
- Sizes from 1000 sqm to 10,000+ sqm
- Flexible leases from three months to five years
- Suitable for storage, distribution, processing, assembly and maintenance uses
- Engineered for A/C, freezer / chiller, hazmat, office fit outs



#### **Built-to-suit facilities**

- Custom-built to customer specifications
- Sizes ranging from 5,000 sqm to 60,000 sqm
- Flexible leases from five to 20 years
- Suitable for warehousing and industrial uses
- Distribution centers, fulfillment centers, light industrial buildings, manufacturing facilities etc.



#### **Open yards**

- Road base, interlock bloc