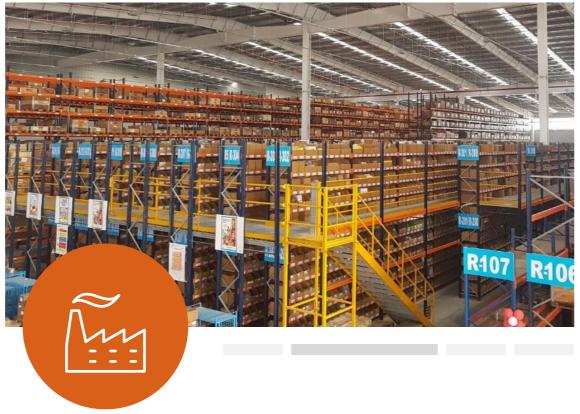

# Ready-built warehouses & light industrial units

- Built to Class A specification with a modular expandable design
- Sizes from 1000 sqm to 10,000+ sqm
- Flexible leases from three months to five years
- Suitable for storage, distribution, processing, assembly and maintenance uses
- Engineered for A/C, freezer / chiller, hazmat, office fit outs

#### **Built-to-suit facilities**

- Custom-built to customer specifications
- Sizes ranging from 5,000 sqm to 60,000 sqm
- Flexible leases from five to 20 years
- Suitable for warehousing and industrial uses
- Distribution centers, fulfillment centers, light industrial buildings, manufacturing facilities etc.