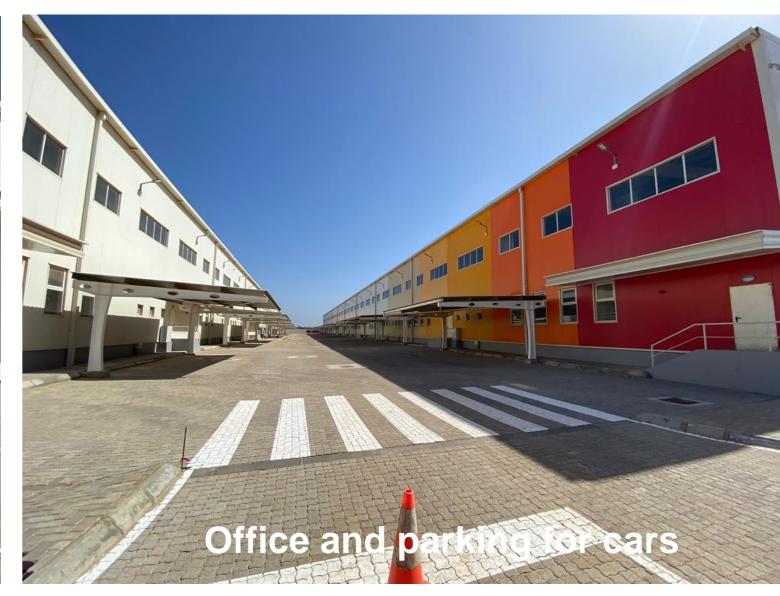

- Maintenance & repairs



#### **Ancillary Services**



- Warehouse fit-outs & layouts
- Racking design and leasing
- Equipment rental and service



## ALP Maputo - Master plan



Land area of 30 Hectares, Being developed in phases.

Once fully developed the ALP will have a total built-up-area of 150,000+ sqm

#### Phase 1

- ☐ 32,000 sqm warehousing
- 8,000 sqm Open yard
- Non-Bonded Warehouses and Open Yards
- Built-to-Suit solutions, incl. temperature controlled, mezzanine offices, racking
- Continual Power, Internet, Water and Security



# **ALP Maputo - Location features**



## Distance to major landmarks

- 15km from the N4 to South Africa
- 18km from Maputo International Airport
- 20km from Central Business District
- 25km from Maputo Port



## Our site features















14

## **Examples of our customers**



Multi-national companies, regional and national champions, and fast-growing small and medium enterprises across multiple industries



#### Sectors

- Multinational & local retailers
- FMCG manufacturers & distributors
- Food & beverage companies
- Light industrial manufacturers
- Automobile manufacturers & distributors
- Oil & Gas service providers
- Logistics companies

# **S**Customers









































## Our Numbers & Customers in Mozambique





**Our Numbers** 

Customers
430/0
Occupation Rate

2004
People



# **Our Customers**



















# Agility Logistics Parks gives you a comparative advantage







## Visit our site

For more information, contact

Neide Tsenane

Senior Commercial Manager

Phone: +258 84