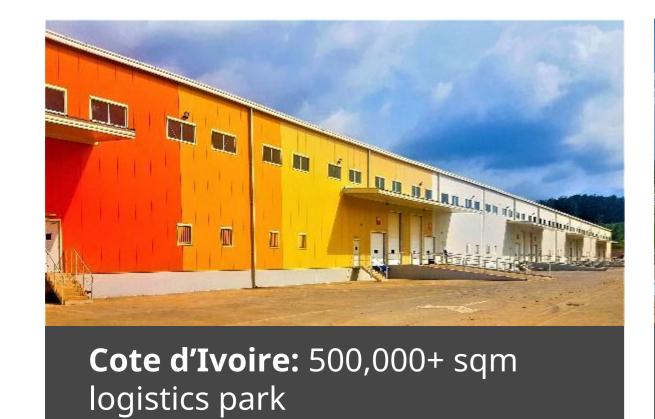

GUIDED TOUR
10H15 BRUNCH & NETWORKING
11H00 CLOSING

# Agility Logistics Parks (2PL) Warehousing Solution Overview

Maputo, Mozambique 9<sup>th</sup> March 2023



# Agility Logistics Parks is one of the largest private owners and developers of warehouse parks in the Middle East and Africa



#### 1.5 million

sqm of warehousing and open storage facilities

12+ million

sqm industrial land

\$1.5 billion

in real estate assets

11

emerging markets

1,000

Business Customers



# Agility Africa: strong and growing presence across Africa



## **Operational**

Ghana Cote d'Ivoire Mozambique

#### **Under Construction**

Nigeria

## **Planned Expansion**

**Addis Ababa** 

Nairobi

Kinshasa

Luanda

Lome

**Dakar** 

Cairo

**Algeirs** 

Casablanca



# Africa footprint



#### **AFRICA**















# Our solutions are flexible and sized to meet a range of storage needs





# Ready-built warehouses & light industrial units

- Built to Class A specification with a modular expandable design
- Sizes from 1000 sqm to 10,000+ sqm
- Flexible leases from three months to five years
- Suitable for storage, distribution, processing, assembly and maintenance uses
- Engineered for A/C, freezer / chiller, hazmat, office fit outs



#### **Built-to-suit facilities**

- Custom-built to customer specifications
- Sizes ranging from 5,000 sqm to 60,000 sqm
- Flexible leases from five to 20 years
- Suitable for warehousing and industrial uses
- Distribution centers, fulfillment centers, light industrial buildings, manufacturing facilities etc.



#### **Open yards**

- Road base, interloc