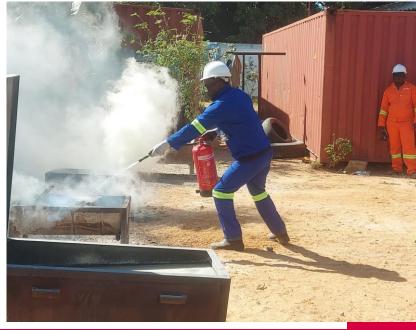

gram «**Local Content**»

- Mozambican participants: CFM & INAMAR
- Our members participating: AMT, Bolloré, Foselev, Kerry & Peschaud
- ▶ Delegation of Port Réunion to Mozambique from Sept. 12th to 16th
- ▶ Phase 1 (out of 3) of the programme took place in Mozambique from Oct. 31st to Nov. 11th: 32 participants, Ascending training centers in Matola and Pemba
- ▶ On-line English course (from Nov. 14th to Dec. 16th, 3 times 2H a week)
- ▶ Delegation from Mozambique to La Réunion island (Dec. 4-9): visit of the Port, meetings with Conseiller Diplomatique, President of Région La Réunion, Cluster Port, DMSOI, Ecole Maritime...
- ► Launching Phase 2 (technical training) and Phase 3 (internships) in Feb. 2023: 21 people will go to La Réunion











# | PHASE 1 OF THE TRAINING PROGRAM













# PHASE 1 OF THE TRAINING PROGRAM











# | VISIT TO LA REUNION (Dec 4 to 9)















# | P&L 2022 (in MZN)

|                                                         | 2022 TOTAL |            |       |
|---------------------------------------------------------|------------|------------|-------|
| Quotizações PLATINIUM                                   | 2 880 800  | 3 526 000  | 82%   |
| Quotizações BUSINESS                                    | 2 066 274  | 1 680 000  | 123%  |
| Quotizações PME                                         | 342 000    | 162 000    | 211%  |
| QUOTIZAÇÕES                                             | 5 289 074  | 5 368 000  | 99%   |
| Comunicação, eventos (em nome de terceiros)             | 3 535 541  |            | 0%    |
| Domiciliação,