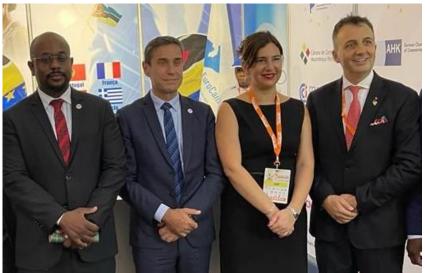

## **AND 2 Business Delegations to Mozambique**

- ▶ Port Réunion (Sept 12-16): 2 people welcomed for Gas Summit and more.
- CCI Mayotte (Nov. 24th): 16 people welcomed. 5 speakers from Moz.

| SED WORKSHOP TotalEnergies

- Mozambican participants: CFM & INAMAR
- Our members participating: AMT, Bolloré, Foselev, Kerry & Peschaud
- ▶ Delegation of Port Réunion to Mozambique from Sept. 12th to 16th
- ▶ Phase 1 (out of 3) of the programme took place in Mozambique from Oct. 31st to Nov. 11th: 32 participants, Ascending training centers in Matola and Pemba
- ▶ On-line English course (from Nov. 14th to Dec. 16th, 3 times 2H a week)
- ▶ Delegation from Mozambique to La Réunion island (Dec. 4-9): visit of the Port, meetings with Conseiller Diplomatique, President of Région La Réunion, Cluster Port, DMSOI, Ecole Maritime...
- ► Launching Phase 2 (technical training) and Phase 3 (internships) in Feb. 2023: 21 people will go to La Réunion