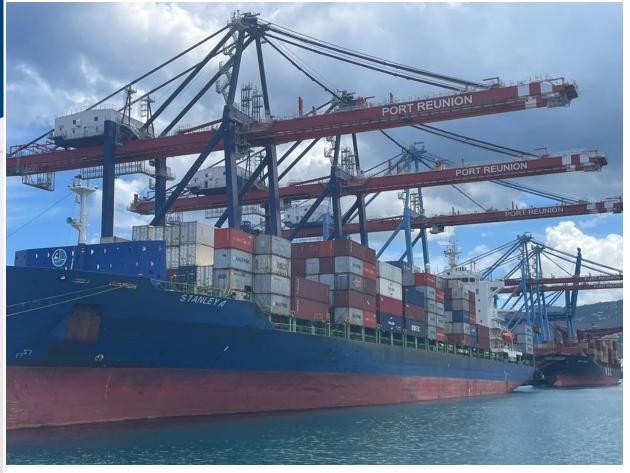

## **AND 2 Business Delegations to Mozambique**

- ▶ Port Réunion (Sept 12-16): 2 people welcomed for Gas Summit and more.
- CCI Mayotte (Nov. 24th): 16 people welcomed. 5 speakers from Moz.

| SED WORKSHOP TotalEnergies

## PROJECT WITH LA REUNION

**EU INTERREG project** of cooperation between GPMDLR (Grand Port Maritime De La Réunion), CFM (Portos e Caminhos de Ferro de Moçambique) & CCIFM, relating to a training program «**Local Content**»

- Mozambican participants: CFM & INAMAR
- Our members participating: AMT, Bolloré, Foselev, Kerry & Peschaud
- ▶ Delegation of Port Réunion to Mozambique from Sept. 12th to 16th
- ▶ Phase 1 (out of 3) of the programme took place in Mozambique from Oct. 31st to Nov. 11th: 32 participants, Ascending training centers in Matola and Pemba
- ▶ On-line English course (from Nov. 14th to Dec. 16th, 3 times 2H a week)
- ▶ Delegation from Mozambique to La Réunion island (Dec. 4-9): visit of the Port, meetings with Conseiller Diplomatique, President of Région La Réunion, Cluster Port, DMSOI, Ecole Maritime...
- ► Launching Phase 2 (technical training) and Phase 3 (internships) in Feb. 2023: 21 people will go to La Réunion