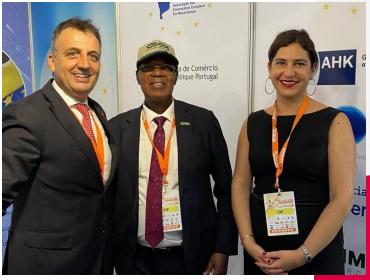

- Mozambican participants: CFM & INAMAR
- Our members participating: AMT, Bolloré, Foselev, Kerry & Peschaud
- ▶ Delegation of Port Réunion to Mozambique from Sept. 12th to 16th
- ▶ Phase 1 (out of 3) of the programme took place in Mozambique from Oct. 31st to Nov. 11th: 32 participants, Ascending training centers in Matola and Pemba
- ▶ On-line English course (from Nov. 14th to Dec. 16th, 3 times 2H a week)
- ▶ Delegation from Mozambique to La Réunion island (Dec. 4-9): visit of the Port, meetings with Conseiller Diplomatique, President of Région La Réunion, Cluster Port, DMSOI, Ecole Maritime...
- ► Launching Phase 2 (technical training) and Phase 3 (internships) in Feb. 2023: 21 people will go to La Réunion