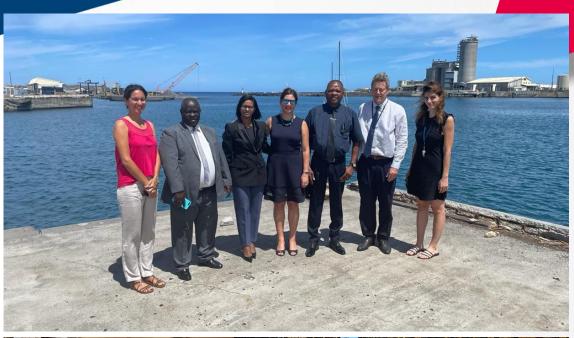

- Mozambican participants: CFM & INAMAR
- Our members participating: AMT, Bolloré, Foselev, Kerry & Peschaud
- ▶ Delegation of Port Réunion to Mozambique from Sept. 12th to 16th
- ▶ Phase 1 (out of 3) of the programme took place in Mozambique from Oct. 31st to Nov. 11th: 32 participants, Ascending training centers in Matola and Pemba
- ▶ On-line English course (from Nov. 14th to Dec. 16th, 3 times 2H a week)
- ▶ Delegation from Mozambique to La Réunion island (Dec. 4-9): visit of the Port, meetings with Conseiller Diplomatique, President of Région La Réunion, Cluster Port, DMSOI, Ecole Maritime...
- ► Launching Phase 2 (technical training) and Phase 3 (internships) in Feb. 2023: 21 people will go to La Réunion

# | VISIT TO LA REUNION (Dec 4 to 9)