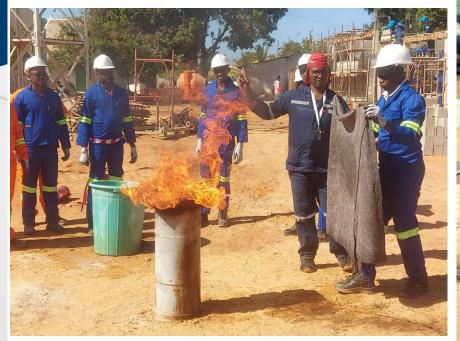

ng program «**Local Content**»

- Mozambican participants: CFM & INAMAR
- Our members participating: AMT, Bolloré, Foselev, Kerry & Peschaud
- ▶ Delegation of Port Réunion to Mozambique from Sept. 12th to 16th
- ▶ Phase 1 (out of 3) of the programme took place in Mozambique from Oct. 31st to Nov. 11th: 32 participants, Ascending training centers in Matola and Pemba
- ▶ On-line English course (from Nov. 14th to Dec. 16th, 3 times 2H a week)
- ▶ Delegation from Mozambique to La Réunion island (Dec. 4-9): visit of the Port, meetings with Conseiller Diplomatique, President of Région La Réunion, Cluster Port, DMSOI, Ecole Maritime...
- ► Launching Phase 2 (technical training) and Phase 3 (internships) in Feb. 2023: 21 people will go to La Réunion











# | PHASE 1 OF THE TRAINING PROGRAM













# PHASE 1 OF THE TRAINING PROGRAM











# | VISIT TO LA REUNION (Dec 4 to 9)















# | P&L 2022 (in MZN)

|                                                         | 2022 TOTAL |            |       |
|---------------------------------------------------------|------------|------------|-------|
| Quotizações PLATINIUM                                   | 2 880 800  | 3 526 000  | 82%   |
| Quotizações BUSINESS                                    | 2 066 274  | 1 680 000  | 123%  |
| Quotizações PME                                         | 342 000    | 162 000    | 211%  |
| QUOTIZAÇÕES                                             | 5 289 074  | 5 368 000  | 99%   |
| Comunicação, eventos (em nome de terceiros)             | 3 535 541  |            | 0%    |
| Domicili