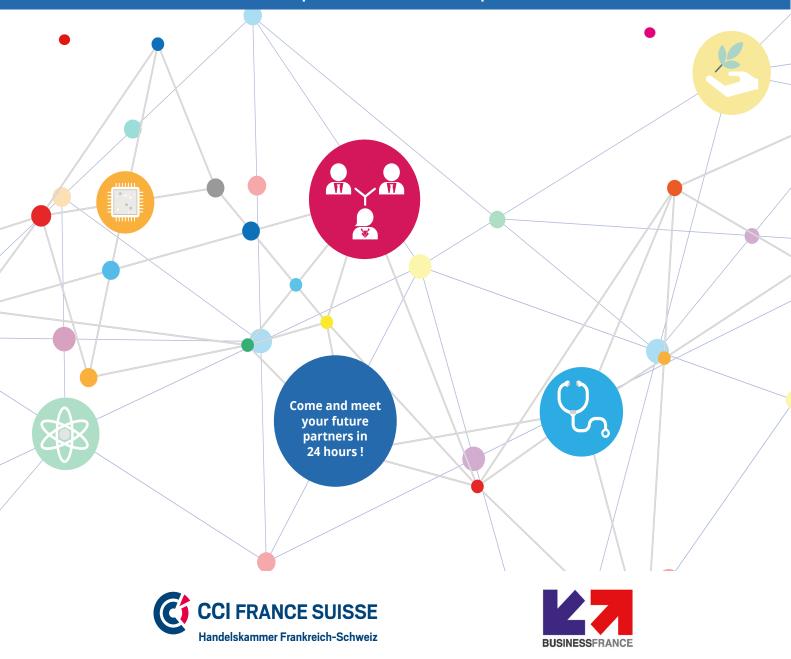

## Le BRIDGE 2020

Corporates often find it difficult to collaborate with start-ups and innovative SMEs. The latter face a real challenge when it comes to identifying the decision maker concerned among the corporates with whom they would like to work.

#### Le Bridge links these two types of actors on both sides of the border:

Handelskammer Frankreich-Schweiz

3

# This event is a unique opportunity for French and Swiss companies to get together!

In 24 hours and in the economic capital of Switzerland, participants will have the opportunity to:

- Have pre-programmed and pre-validated B2B meetings
- Participate in pitching sessions
- Obtain information on a selection of handpicked French and Swiss innovations
- Deepen their knowledge of the two markets during thematic workshops
- Participate in round tables and conferences
- Exchange with major players in the Franco-Swiss business community
- Meet with funding organizations
- Develop their network, especially during the evening networking event