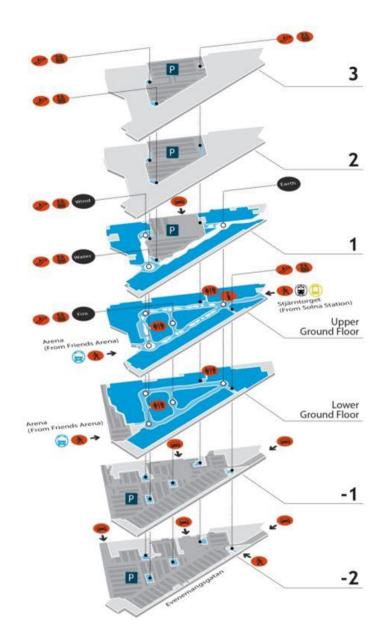

# FUTURE LOGISTICS FOR URBAN DESTINATIONS

9<sup>TH</sup> APRIL 2019

UNIBAIL-RODAMCO-WESTFIELD

## Mall of Scandinavia

#### **Key Figures**

**>**GLA: 103,000 m2

**>**GFA: 340,000 m2

15mn visitors in 2018

4.8bn Sek turnover 2018

- 7 Levels in total 3 levels of retail
- 3,700 Parking Spaces
- >11 Lifts and 42 Escalators dedicated to customers
- >3 main entrances from the street level
- >8 entrances from the parking areas



## Loading areas

### 3 separate loading areas

### >Equipment:

- Receptions
- Storage
- Cooling/freezing rooms
- Waste handling for 18 fractions
- Loading areas staffed every day
  - Fast and secure unloading
  - Increases recycling
  - Better customer satisfaction



### Arenastaden (Arena City)





### Arenastaden (Arena City)



# THANK YOU

9<sup>TH</sup> APRIL 2019

UNIBAIL-RODAMCO-WESTFIELD