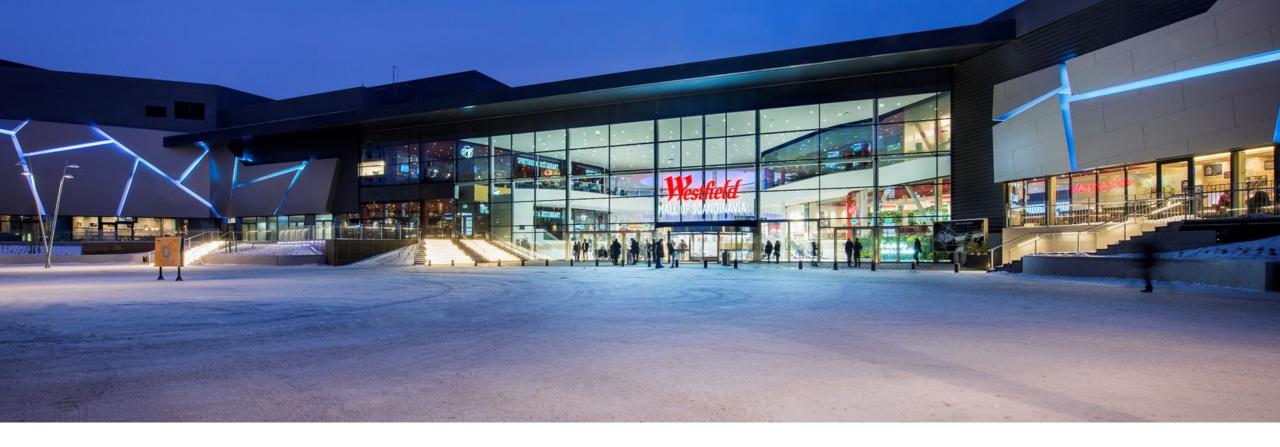

## Mall of Scandinavia

#### **Key Figures**

**>**GLA: 103,000 m2

**>**GFA: 340,000 m2

15mn visitors in 2018

4.8bn Sek turnover 2018

- 7 Levels in total 3 levels of retail
- 3,700 Parking Spaces
- >11 Lifts and 42 Escalators dedicated to customers
- >3 main entrances from the street level
- >8 entrances from the parking areas