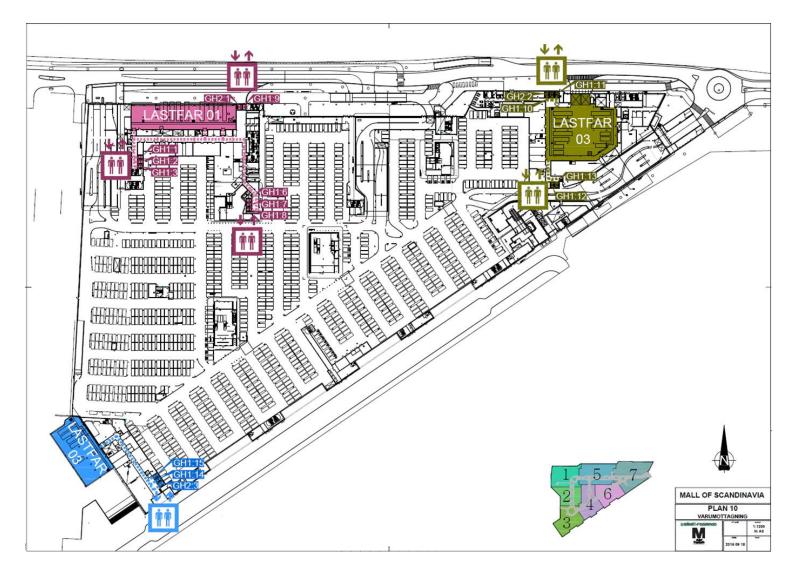

## Loading areas

### 3 separate loading areas

### >Equipment:

- Receptions
- Storage
- Cooling/freezing rooms
- Waste handling for 18 fractions
- Loading areas staffed every day
  - Fast and secure unloading
  - Increases recycling
  - Better customer satisfaction