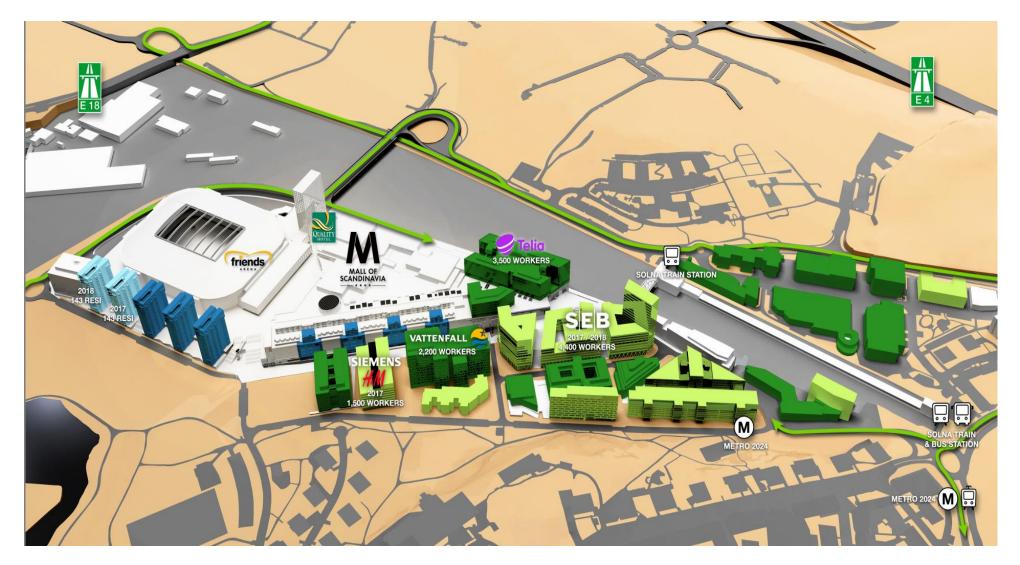

# FUTURE LOGISTICS FOR URBAN DESTINATIONS

9<sup>TH</sup> APRIL 2019

UNIBAIL-RODAMCO-WESTFIELD

## Mall of Scandinavia

#### **Key Figures**

**>**GLA: 103,000 m2

**>**GFA: 340,000 m2

15mn visitors in 2018

4.8bn Sek turnover 2018

- 7 Levels in total 3 levels of retail
- 3,700 Parking Spaces
- >11 Lifts and 42 Escalators dedicated to customers
- >3 main entrances from the street level
- >8 entrances from the parking areas



## Loading areas

### 3 separate loading areas

### >Equipment:

- Receptions
- Storage
- Cooling/freezing rooms
- Waste handling for 18 fractions
- Loading areas staffed every day
  - Fast and secure unloading
  - Increases recycling
  - Better customer satisfaction



### Arenastaden (Arena City)





### Arenastaden (Arena City)



# THANK YOU

9<sup>TH</sup> APRIL 2019

UNIBAIL-RODAMCO-WESTFIELD