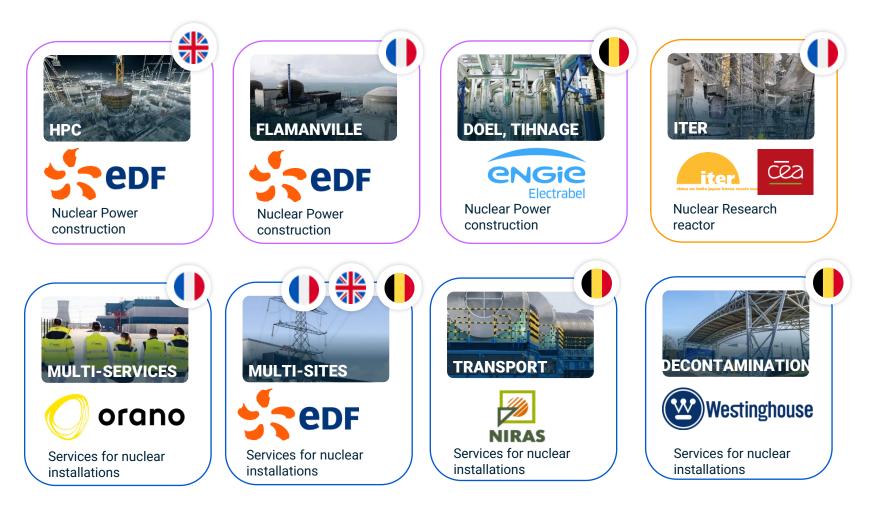

## **Equans Nuclear' references**

4 countries with nuclear local entities

> 550 M.Euros in turnover

4,500 experts

Nuclear power construction Nuclear research reactor

Services to nuclear installations