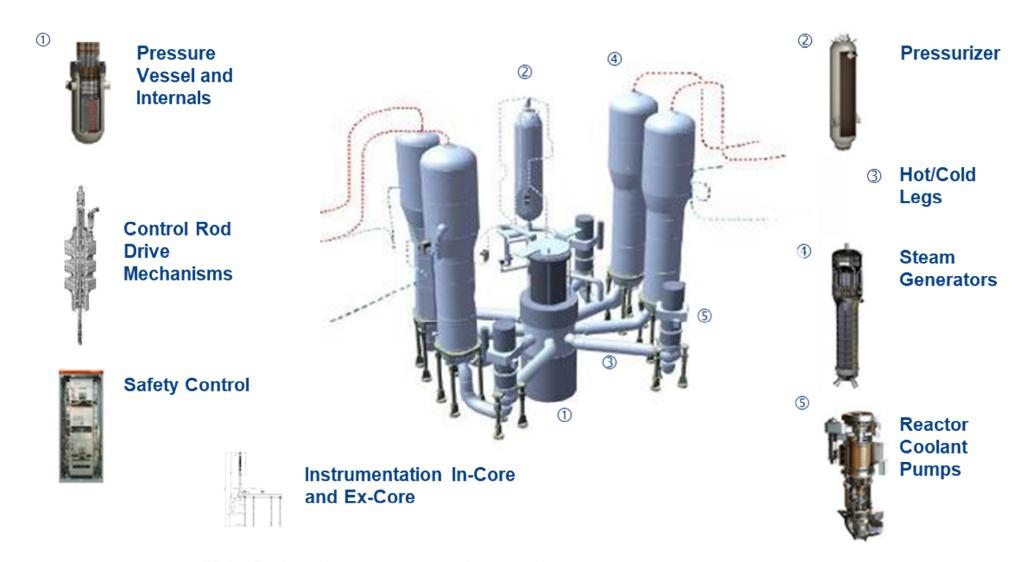

## Czech Program Localization Strategy

 European player with Czech partners for the delivery of EPR units in Cech Republic

- Scope localized in Czech Republic
  - o Components manufacturing including reactor pressure vessel internals, pressurizer and other mechanical components
  - o Tests and commissioning Safety I&C
  - o Installation activities on the construction site