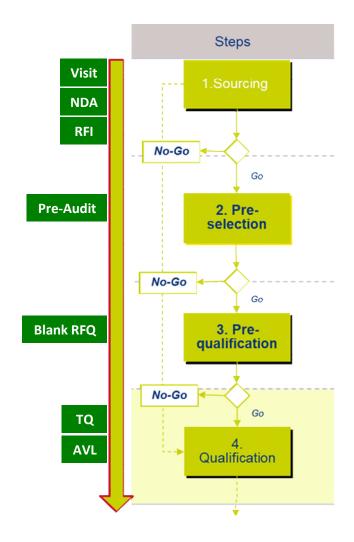

## Czech Program Localization Strategy

 European player with Czech partners for the delivery of EPR units in Cech Republic

- Scope localized in Czech Republic
  - o Components manufacturing including reactor pressure vessel internals, pressurizer and other mechanical components
  - o Tests and commissioning Safety I&C
  - o Installation activities on the construction site

- Qualification requirements for the Supply Chain
  - o Expertise in nuclear-grade new build project
  - o Expertise in nuclear specific Codes & Standards
  - o Strong Supplier commitment