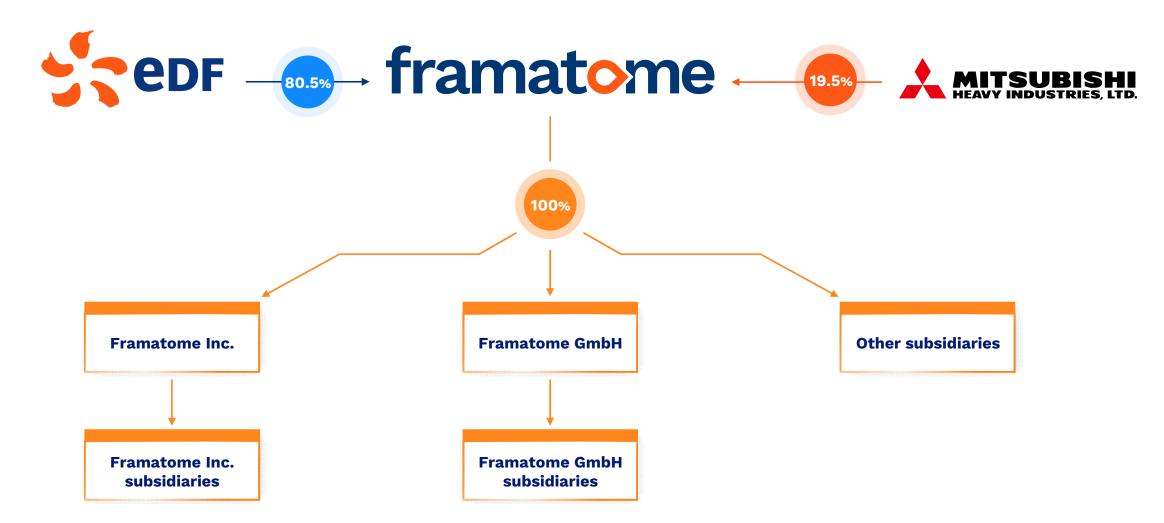

cksonville Houston
- Lynchburg
- Mansfield
- Richland

#### China

- Beijing
- Daya Bay
- Deyang
- Haivan
- Lianyungang
- Shanghai
- Shenzhen
- Taishan

#### Rest of the world

- Belgium: Brussels
- Brazil: Rio de Janeiro, Angra dos Reis
- Bulgaria: Sofia, Kozloduy
- Canada: Pickering, Kincardine, Montreal
- Czech Republic: Prague, Dukovany
- Finland: Olkiluoto
- Hungary: Budapest, Paks
- Japan: Tokyo
- Romania: Bucarest
- Russia: Moscow
- Slovakia: Bratislava
- South Africa: Cape Town
- South Korea: Seoul, Daejeon
- Spain: Zaragoza, Tarragona, Madrid
- Sweden: Helsingborg
- Switzerland: Leibstadt
- Ukraine: Kiev
- United Arab Emirates
- United Kingdom: Bristol, Cranfield



+18,000 employees

+70 sites\*

20 countries

\* Locations can have multiple sites

## Legal Shareholder Structure





### We are the EPC of the Czech EPR1200 N4S





## Czech Program Localization Strategy

 European player with Czech partners for the delivery of EPR units in Cech Republic

- Scope localized in Czech Republic
  - o Components manufacturing including reactor pressure vessel internals, pressurizer and other mechanical components
  - o Tests and commissioning Safety I&C
  - o Installation activities on the construction site

- Qualification requirements for the Supply Chain
  - o Expertise in nuclear-grade new build project
  - o Expertise in nuclear specific Codes & Standards
  - o Strong Supplier commitment





### Our customers' performance always in mind



**Learn more** 



Your performance is our everyday commitment



### Contacts for Business Opportunities

Office in Czechia

M