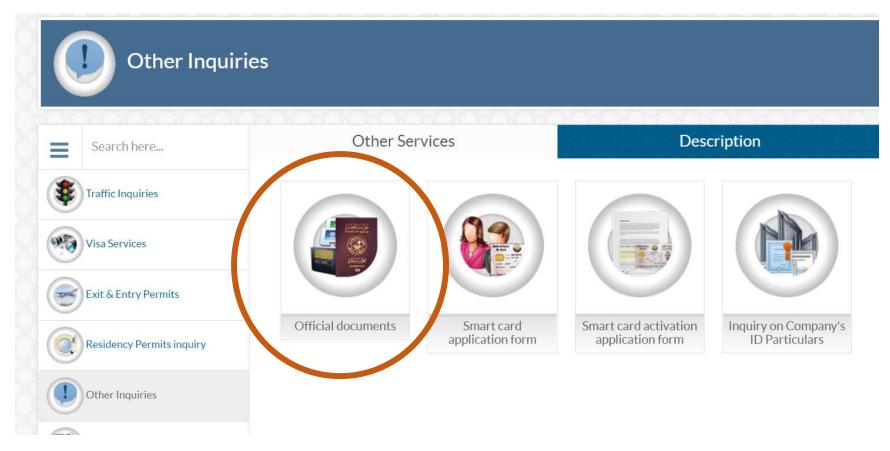

#### 5. Click Official documents

# 6. Select Exit & Entry Permits

| Search here               | Official Documents                                                    |          |
|---------------------------|-----------------------------------------------------------------------|----------|
| Traffic Inquiries         | QID Number                                                            |          |
| Visa Services             | O Passport Number                                                     |          |
| Exit & Entry Permits      | Nationality<br>Please enter the verification code from the picture of | or audio |
| Residency Permits inquiry | 425                                                                   |          |
| Other Inquiries           |                                                                       |          |
| Metrash                   | Search                                                                | Reset    |
| QPost Services            |                                                                       |          |
| PCC Inquiry               |                                                                       |          |