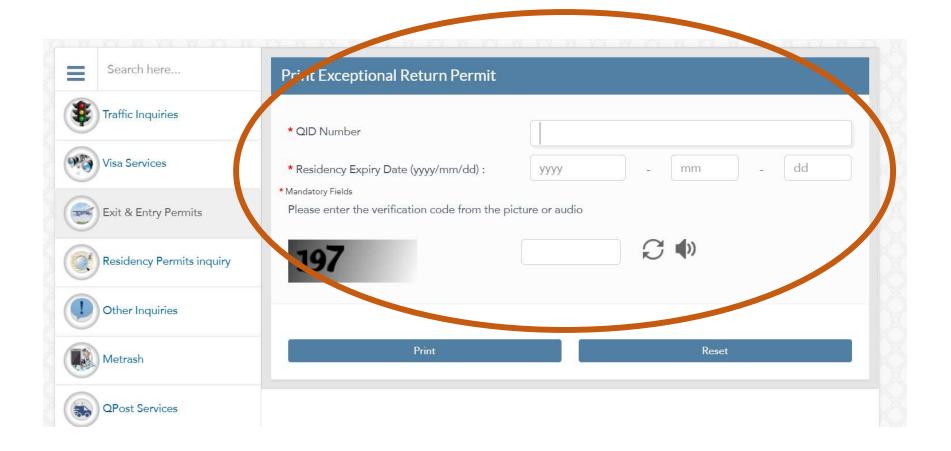

### 7. Select Print Exceptional Return Permit

- 8. Enter your QID number , your residency/QID expiry date and the verification code.
- 9. Then click Print