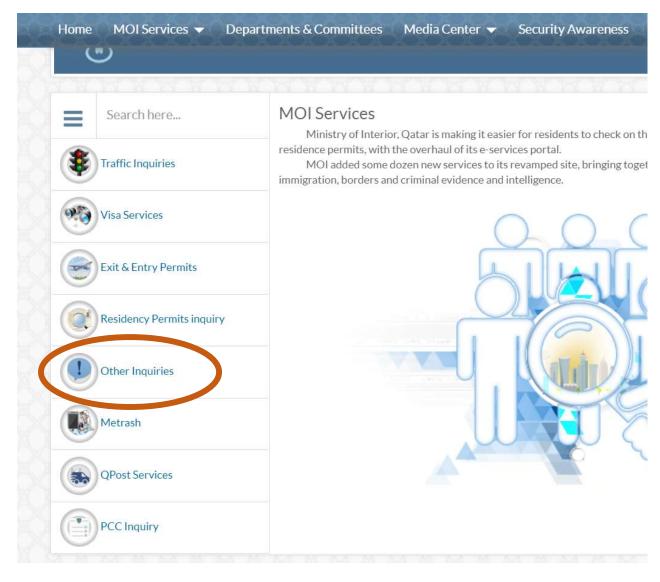

| الرئيسية خدمات الوزارة 🔻   |

# 3. Select Inquiries

| Inquiries | E-Services | MOI Forms | Visas (Entry permits)                       |
|-----------|------------|-----------|---------------------------------------------|
|           |            |           | ALL     |
|           | 1 m        |           | I de la |

#### 4. Select Other Inquiries



#### 5. Click Official documents



# 6. Select Exit & Entry Permits

| Search here               | Official Documents                                                    |          |
|---------------------------|-----------------------------------------------------------------------|----------|
| Traffic Inquiries         | QID Number                                                            |          |
| Visa Services             | O Passport Number                                                     |          |
| Exit & Entry Permits      | Nationality<br>Please enter the verification code from the picture of | or audio |
| Residency Permits inquiry | 425                                                                   |          |
| Other Inquiries           |