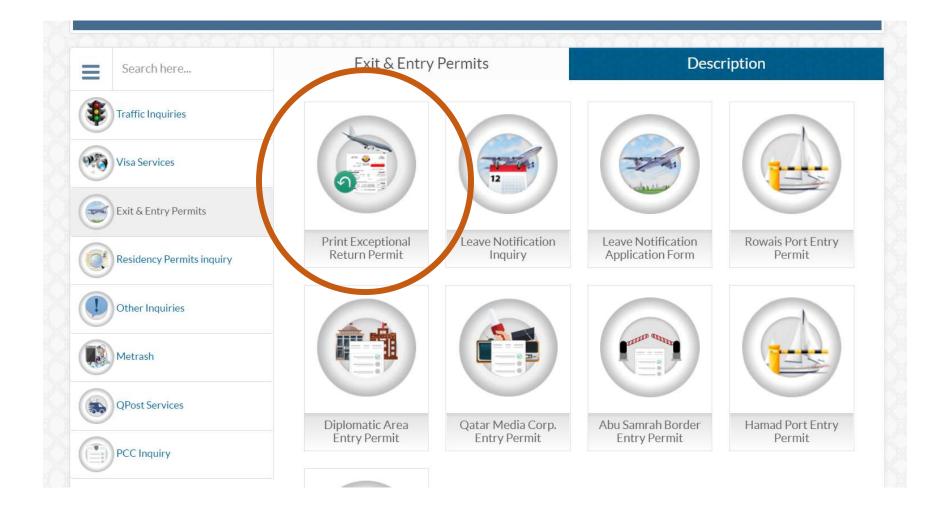

# 6. Select Exit & Entry Permits

| Search here               | Official Documents                                                    |          |
|---------------------------|-----------------------------------------------------------------------|----------|
| Traffic Inquiries         | QID Number                                                            |          |
| Visa Services             | O Passport Number                                                     |          |
| Exit & Entry Permits      | Nationality<br>Please enter the verification code from the picture of | or audio |
| Residency Permits inquiry | 425                                                                   |          |
| Other Inquiries           |                                                                       |          |
| Metrash                   | Search                                                                | Reset    |
| QPost Services            |                                                                       |          |
| PCC Inquiry               |                                                                       |          |

### 7. Select Print Exceptional Return Permit

- 8. Enter your QID number , your residency/QID expiry date and the verification code.
- 9. Then click Print