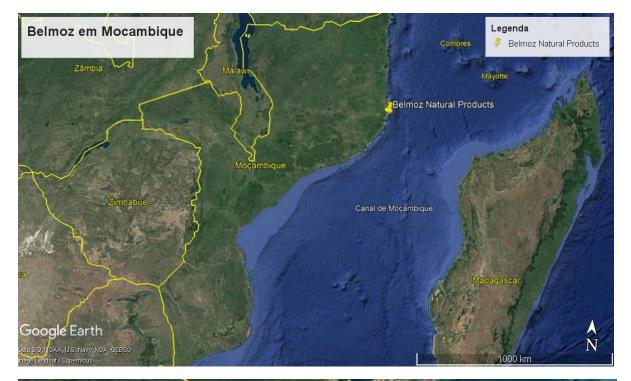

#### Location - 14°57'32"S - 040°39'26" E

Mossuril, Mossuril District, Nampula Province, Mozambique Northern Mozambique near Mozambique Island, Unesco World Heritage and formal capital. National and international tourism location, with new access road 2021.

International Airport of Nampula @180km

International Aiport and Port of Nacala @120km