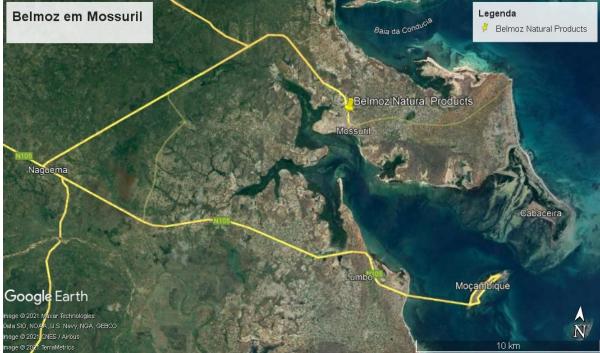

#### Location - 14°57'32"S - 040°39'26" E

Mossuril, Mossuril District, Nampula Province, Mozambique Northern Mozambique near Mozambique Island, Unesco World Heritage and formal capital. National and international tourism location, with new access road 2021.

International Airport of Nampula @180km

International Aiport and Port of Nacala @120km