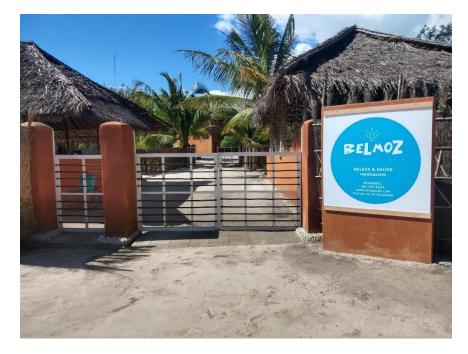

# ALOE PLANTATION, BELMOZ SPA & FARMSHOP >

## Assets – Mossuril

Aloe plantation 1ha

Main building, consisting of 2 floors , 200m2 each

1/Groundfloor > Production rooms and office

2/Second floor > big private open living space of witch fully equiped kitchen, 2 bedrooms anex bathrooms, multimedia room.

2 x Spa units, constructed with natural materials, containing massage space and natural bathtubs,

Belmoz Farm Shop

Storage > warehouse of 96m2

Container storage (20ft)

Electricity from the net

Water supply from the net and borehole backup. Waterstorage tank of 35000 liter