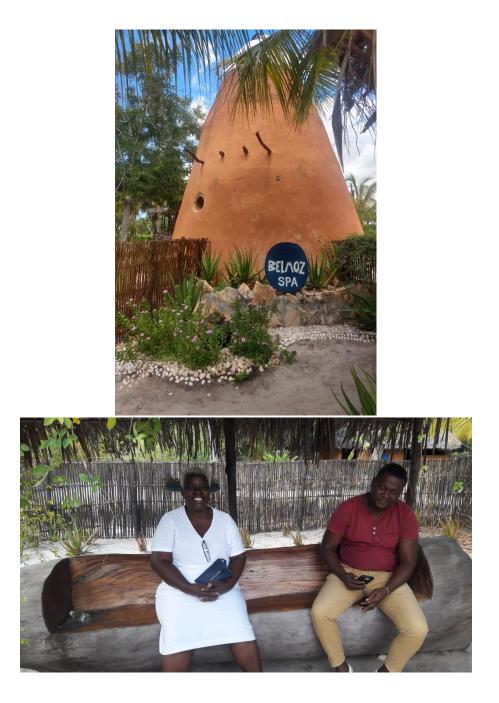

# ALOE PLANTATION, BELMOZ SPA & FARMSHOP >

2 x Spa units, constructed with natural materials, containing massage space and natural bathtubs,

Belmoz Farm Shop

Storage > warehouse of 96m2

Container storage (20ft)

Electricity from the net

Water supply from the net and borehole backup. Waterstorage tank of 35000 liter