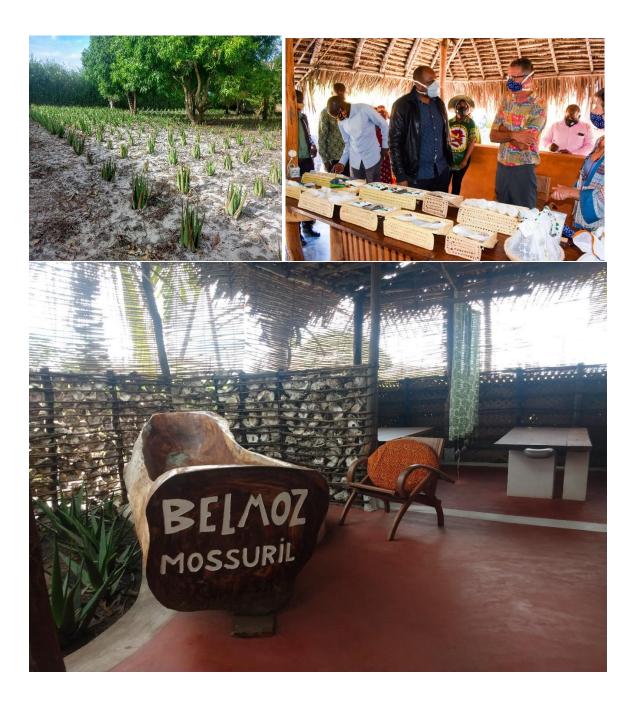

# ALOE PLANTATION, BELMOZ SPA & FARMSHOP >

## Assets – Mossuril

Aloe plantation 1ha

Main building, consisting of 2 floors , 200m2 each

1/Groundfloor > Production rooms and office

2/Second floor > big private open living space of witch fully equiped kitchen, 2 bedrooms anex bathrooms, multimedia room.

2 x Spa units, constructed with natural materials, containing massage space and natural bathtubs,

Belmoz Farm Shop

Storage > warehouse of 96m2

Container storage (20ft)

Electricity from the net

Water supply from the net and borehole backup. Waterstorage tank of 35000 liter