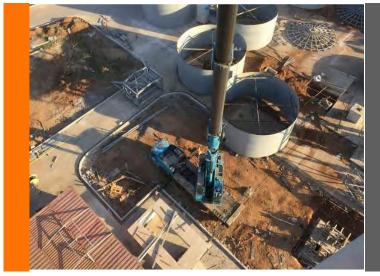

d (2) 20-foot container for transportation of sensitive cargo
- > 8\*4 Crane truck with 33 m/T capacity (FASSI330)











- ➤ Telehandler 4\*4 3.5 Ton \* 14 m
- > Various Forklift from 2.5T until 16 Ton





#### 3. Production of lifting studies/plan









#### **SOME OF OUR REFERENCES**







Combined lifting of a 160m lentgh water pipilene with 7 cranes

Water pipeline construction

Mbomba – Under Nkomatti River

### Construction of a new factory in Marracuene

Mobilization of 15 machines (mobile cranes from 35 to 100T, arm trucks, nacelle, forklifts)

Exceptional transport for the construction of a HEINEKEN factory
Transport of 20 FST tank from Maputo Porto until bobole with 12m length and 4.5m diameter-15T, Lifinting and erction at arrival



#### **SOME OF OUR REFERENCES**







220Ton cement mill lifting using gantry system at Limak Cement factory

Limak cement factory construction
Mobilization of 6 machines (mobile cranes from 35 to 100T, cherry pickers, forklifts)

FST Tank erection tandem lifting Heineken factory















































































## Thank you

## NOUS VOUS REMERCIONS VIVEMENT POUR VOTRE ATTENTION