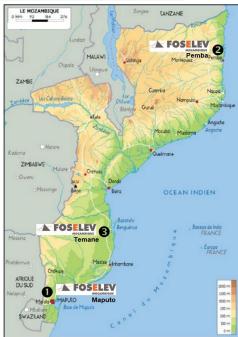

#### **MOÇAMBIQUE**

Creation date: 02/2015

**Location**: Matola (2015), Pemba (2020) & Temane (2022)

Number of workers: 50

**Activities**: Mobile crane hire from 35ton until 220 ton

Equipment hire

Road haulage normal and abnormal cargo