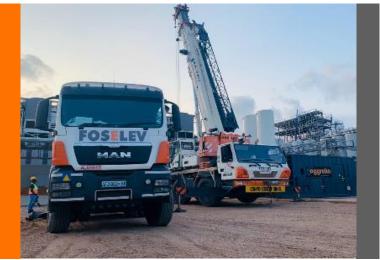

### Construction of a new factory in Marracuene

Mobilization of 15 machines (mobile cranes from 35 to 100T, arm trucks, nacelle, forklifts)

Exceptional transport for the construction of a HEINEKEN factory
Transport of 20 FST tank from Maputo Porto until bobole with 12m length and 4.5m diameter-15T, Lifinting and erction at arrival

#### **SOME OF OUR REFERENCES**

220Ton cement mill lifting using gantry system at Limak Cement factory

Limak cement factory construction
Mobilization of 6 machines (mobile cranes from 35 to 100T, cherry pickers, forklifts)