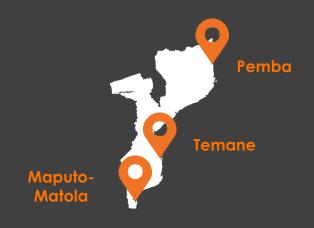

#### **MOÇAMBIQUE**

Creation date: 02/2015

**Location**: Matola (2015), Pemba (2020) & Temane (2022)

Number of workers: 50

**Activities**: Mobile crane hire from 35ton until 220 ton

Equipment hire

Road haulage normal and abnormal cargo