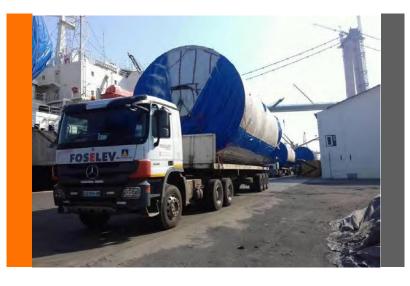

### Construction of a new factory in Marracuene

Mobilization of 15 machines (mobile cranes from 35 to 100T, arm trucks, nacelle, forklifts)

Exceptional transport for the construction of a HEINEKEN factory
Transport of 20 FST tank from Maputo Porto until bobole with 12m length and 4.5m diameter-15T, Lifinting and erction at arrival

#### **SOME OF OUR REFERENCES**

220Ton cement mill lifting using gantry system at Limak Cement factory

Limak cement factory construction
Mobilization of 6 machines (mobile cranes from 35 to 100T, cherry pickers, forklifts)