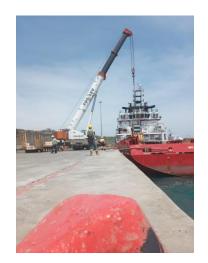

#### Our activities in Mozambique

- Lifting-Handling
- Abnormal and normal transport
- Equipment maintenance and brakedown service
- Lifting studies
- Technical assistance (special studies for complexes operations, supervision)
- yard storage / handling
- Operators-Drivers training

#### **Assets in Mozambique**

- 8 mobile cranes from 30 to 220T
- 1 crane truck 33T/M
- 4 forklifts from 2.5 to 3.5T
- 1 telehandler 3,5 Ton
- 8 horses trucks 6\*4 with flat bed trailer 30Ton and low bed ups to 50Ton