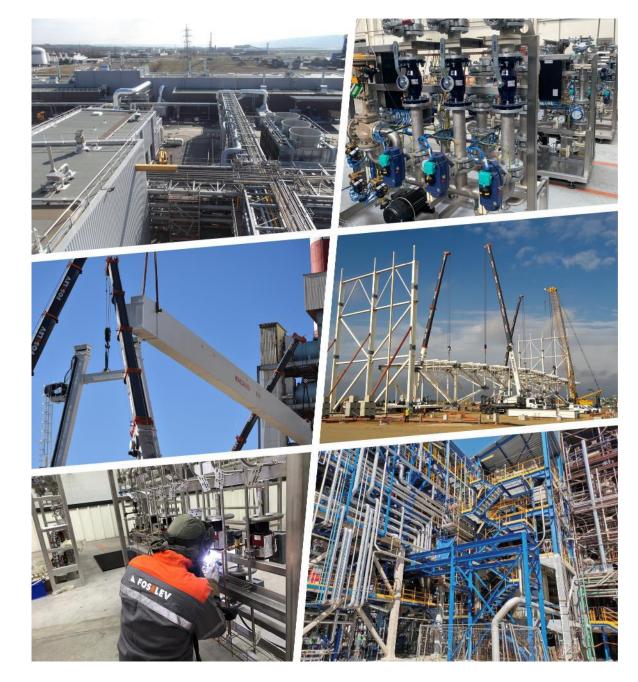

#### **SOME OF OUR REFERENCES**

Combined lifting of a 160m lentgh water pipilene with 7 cranes

Water pipeline construction

Mbomba – Under Nkomatti River

### Construction of a new factory in Marracuene

Mobilization of 15 machines (mobile cranes from 35 to 100T, arm trucks, nacelle, forklifts)

Exceptional transport for the construction of a HEINEKEN factory
Transport of 20 FST tank from Maputo Porto until bobole with 12m length and 4.5m diameter-15T, Lifinting and erction at arrival

#### **SOME OF OUR REFERENCES**

220Ton cement mill lifting using gantry system at Limak Cement factory

Limak cement factory construction
Mobilization of 6 machines (mobile cranes from 35 to 100T, cherry pickers, forklifts)

FST Tank erection tandem lifting Heineken factory