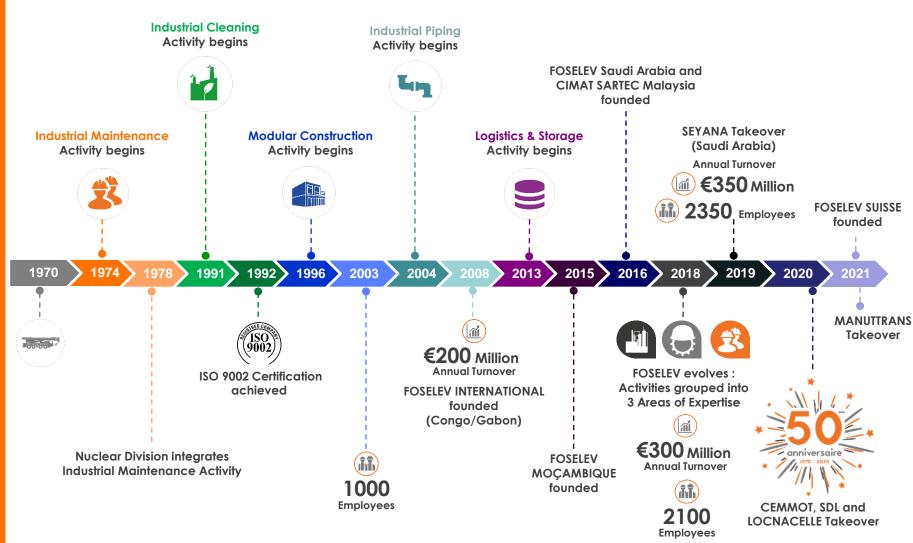

- FOSELEV is an independent group founded in 1970 in France.
- As an industrial service provider, the Group develops its industrial service offer in France and on the international market.

## **ABOUT FOSELEV Group**

Company Timeline