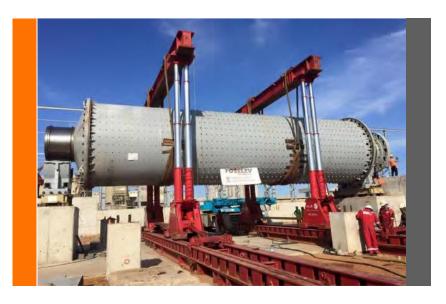

### Construction of a new factory in Marracuene

Mobilization of 15 machines (mobile cranes from 35 to 100T, arm trucks, nacelle, forklifts)

Exceptional transport for the construction of a HEINEKEN factory
Transport of 20 FST tank from Maputo Porto until bobole with 12m length and 4.5m diameter-15T, Lifinting and erction at arrival