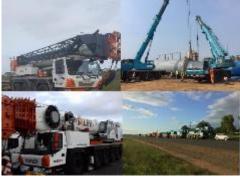

#### **Assets in Mozambique**

- 8 mobile cranes from 30 to 220T
- 1 crane truck 33T/M
- 4 forklifts from 2.5 to 3.5T
- 1 telehandler 3,5 Ton
- 8 horses trucks 6\*4 with flat bed trailer 30Ton and low bed ups to 50Ton

#### Assets available:

- 1. Mobile crane hire with trained and certified operator and rigger
- ➤ 1\*30 Ton rough terrain crane Grove RT530
- ➤ 1\*35 Ton all terrain crane Grove GMK 2035
- > 2\*55 ton all terrain crane Grove GMK 3055
- ➤ 1\*80 ton all terrain crane Grove GMK 4080-1
- ➤ 1\*100 ton all terrain crane Grove GMK 5095
- ≥ 1\*100Ton all terrain crane Liebherr LTM 1100-4.2
- ➤ 1\*220Ton all terrain crane Grove GMK 5520

#### 2. National and international transportation (road haulage)

- > 6 horses truck 6\*4 with 3 axles flatbed trailer (10units) 6m and 12 m and (2) low bed trailer 3 and 4 axles until 40Ton
- > (6) 40-foot and (2) 20-foot container for transportation of sensitive cargo
- > 8\*4 Crane truck with 33 m/T capacity (FASSI330)