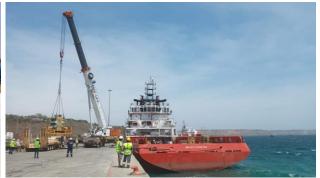

#### **SOME OF OUR REFERENCES**

Combined lifting of a 160m lentgh water pipilene with 7 cranes

Water pipeline construction

Mbomba – Under Nkomatti River