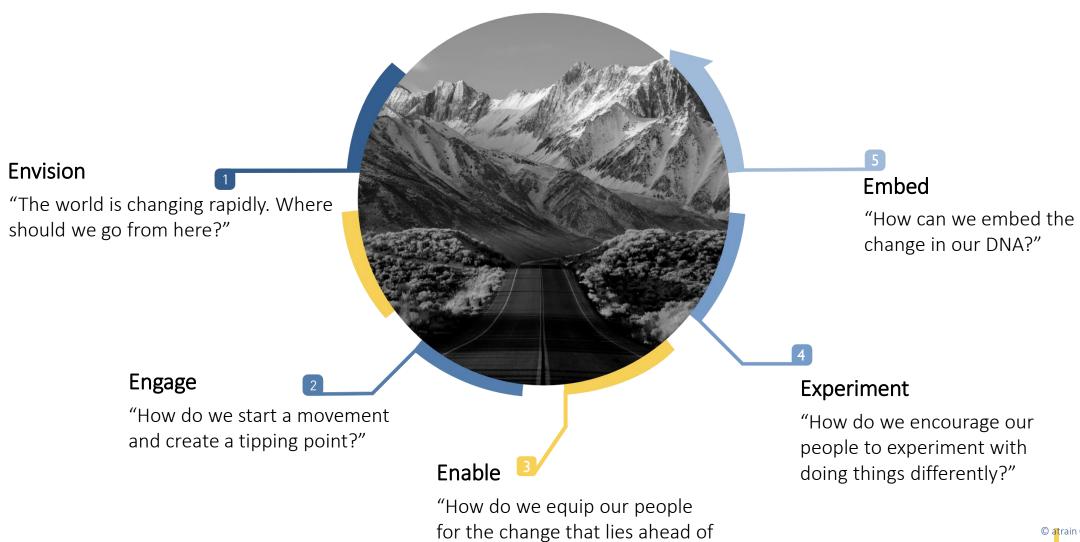

### Agile Journey

us?"

## Key Principles of our Approach

Transform people, teams and organizations to succeed in a rapidly changing world

by evolving mindset, skills, and culture

and embedding them into the strategy, structure and practices

To affect positive, sustainable change across all levels of the organization