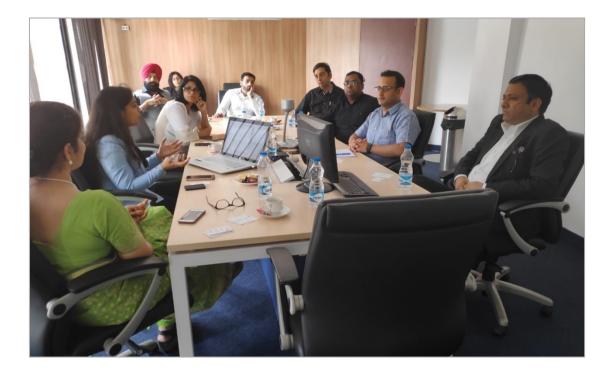

## Workshop on Liability of Directors - Impact in Current Scenario

IFCCI in association with Maheshwari & Co. conducted a workshop on 'Liability of Directors - Impact in Current Scenario' on Wednesday, 17 April at IFCCI Boardroom, New Delhi.

https://www.ifcci.org.in/

The event commenced with a welcome address by Ms. Rishika Roy, Head of Committees & Events, IFCCI Delhi after which Mr. Vipul Maheshwari gave a brief introduction about the session.

This was followed by the keynote address delivered by Ms. Jyotsna Chaturvedi and Ms. Karishma Jaiswal wherein the following key topics were discussed:

- Corporate criminal liability of director under Companies Act, 2013
- Personal guarantee of director under Insolvency & Bankruptcy Code, 2016
- Fiduciary liability of directors
- Liability towards the company
- Indian perspective & evolution
- Liabilities under other enactments