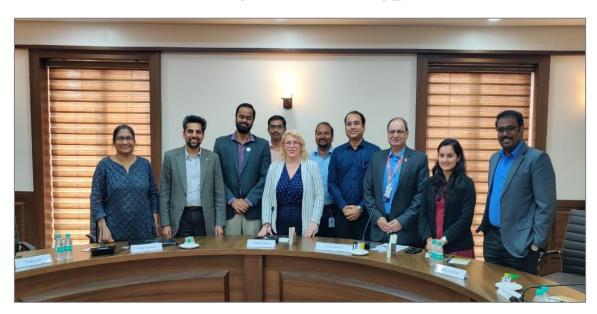

# Campus Visit to Symbiosis Institute of Business Management, Nagpur

IFCCI Higher Education (HE) Committee members visited the campus of Symbiosis Institute of Business Management, Nagpur on December 13, 2019.

The members discussed about the students' decision making mind-set that leads them to select a university for their higher education. The French Universities then gave a brief presentation about their Schools to the students of Symbiosis and interacted with them.

IFCCI would like to thank Dr. Shrirang Altekar, Dean, Symbiosis Institute of Business Management, Nagpur and his team for organising this session on their campus and for the warm hospitality extended by them.

#### https://www.ifcci.org.in/

We also thank the Chairman, Ms. Maud Le Bars and Vice Chairman, Mr. Nilesh Gaikwad and Mr. Ashley Fernandes of the Higher Education Committee and participating members for making this an interactive and value creating session.