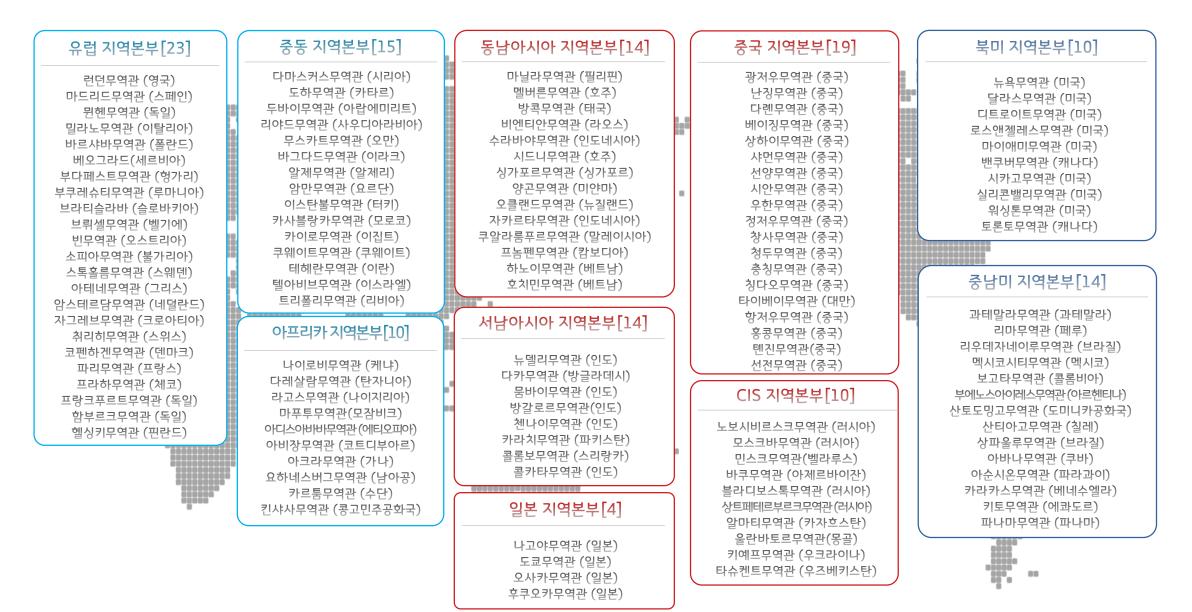

## All areas where Korea Business Centers are located ! 84 countries, 127 overseas offices

Exceptions : Certain countries where service is unavailable due to local restrictions such as Iran, Libya, Syria, Cuba, Kuwait and Ghana