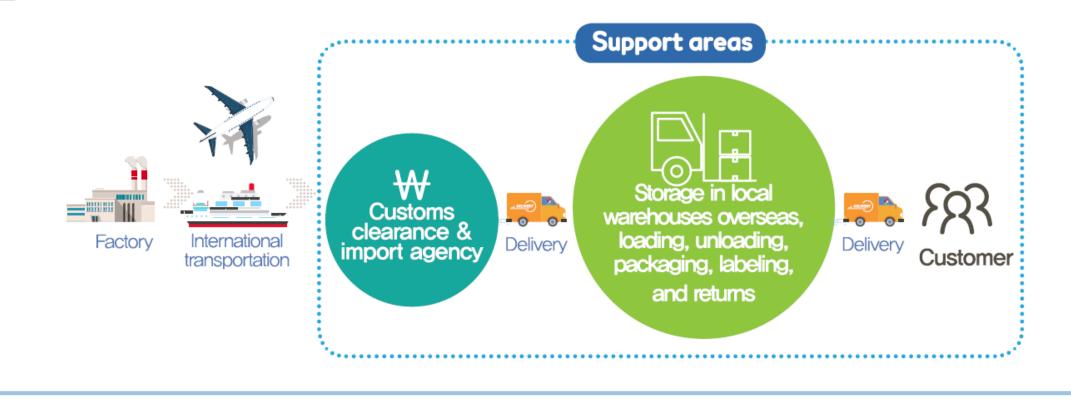

#### **Support Services**

- Fulfilment services such as storage in local warehouses overseas, loading, unloading, packaging, delivery, return, customs clearance, import agency, etc.
- Required to be stored in the warehouse
- All areas where Korea Business Centers are located; can apply for up to 5 centers