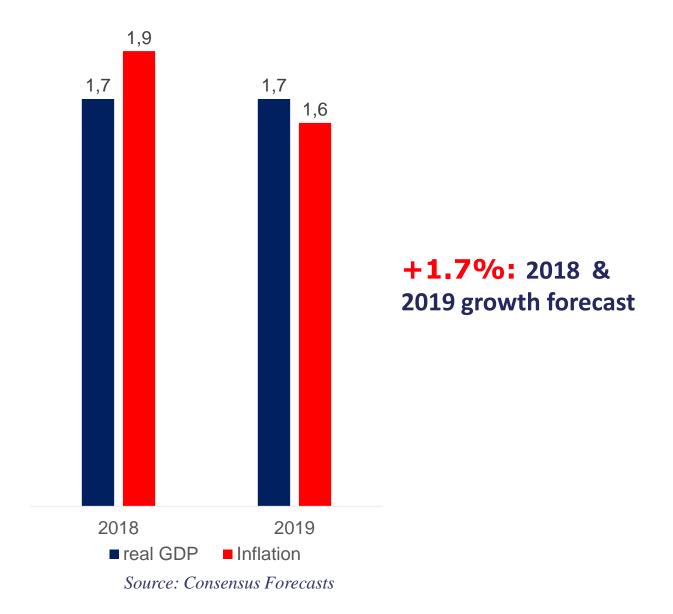

# PAYS-DE-LA-LOIRE EVENT FRANCE MEANS BUSINESS Choose

# A POSITIVE ECONOMIC OUTLOOK FOR FOREIGN INVESTORS



#### France has fully recovered from the crisis

Real GDP in OECD countries, Index 100 = Q1 2008



#### ... reinforced by a favorable economic outlook



## **A STRAIGHTFORWARD** PRO BUSINESS AGENDA



### "France is witnessing reform at a rate never seen before"

FINANCIAL TIMES - MAY 17, 2018



#### **IMPROVE FLEXIBILITY AND PREDICTABILITY**

Flexible legal framework to make businesses more agile and resilient to economic changes

#### **FOSTER HUMAN CAPITAL**

**Better training and** education to prepare the workforce to technological breakthroughs

#### **PROMOTE CAPITAL SPENDINGS**

Reduced corporate and capital taxation to promote job creation and better finance innovation

#### **INVEST IN FUTURE INDUSTRIES**

**Pro small businesses** innovation and regulation and public funding

# A LEADING INDUSTRIAL POWER





#### **AERONAUTICS:**

#1 in Europe,#2 global exporter

Deloitte, 2017



#### **LUXURY:**

#1 globally

Deloitte, 2016