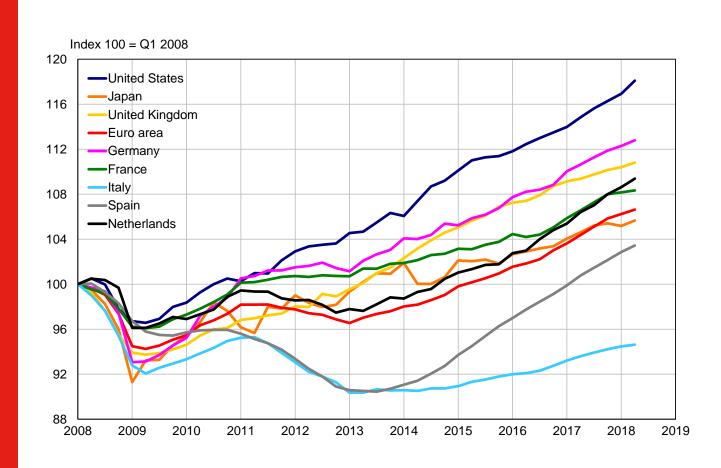

#### France has fully recovered from the crisis

Real GDP in OECD countries, Index 100 = Q1 2008