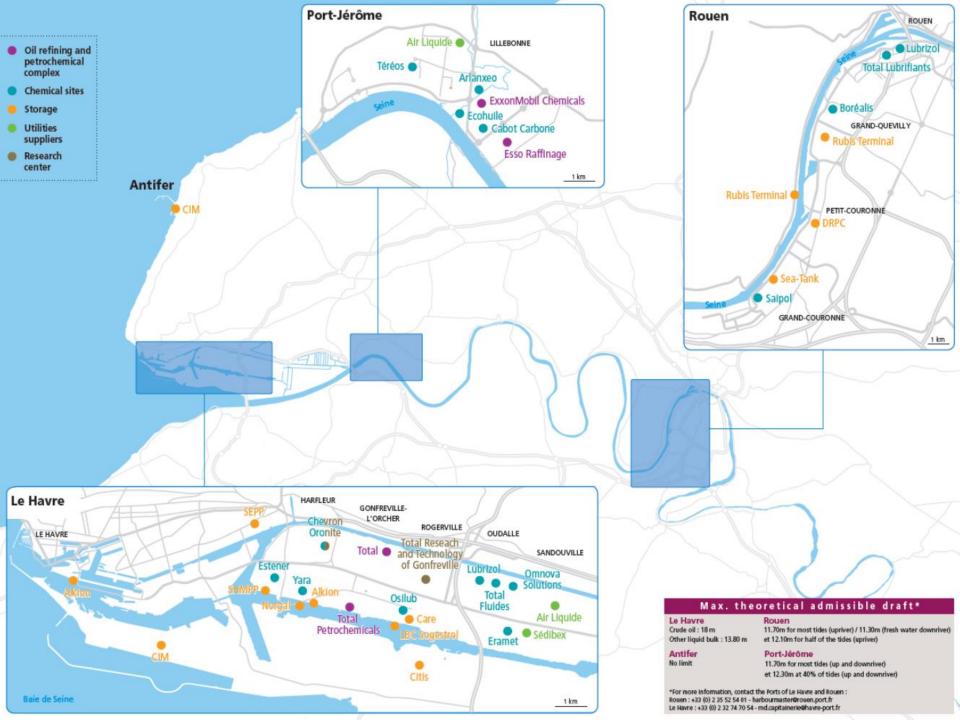

## HAROPA = LE HAVRE + ROUEN + PARIS PORTS

June 2021: Merge to one single State institution which Stephane Raison will take over as Director General.

Seine Valley **decarbonation** is part of the key elements of HAROPA Strategy for 2020/2025 and beyond. Combined **CCSU** and **H2** projects started in October 2020.

- Major industrials sites and local territorial organisations are part of the CCSU project.
- ➤ Implementation plan expected to be completed by June 2021 for all aspects of the CCSU.
- ➤ Same cooperation along the Seine Axis for H2 development including production, transport, distribution and usage for industry and mobility. First estimate of 8% CO2 reduction with H2 produced with low carbon or renewable energies.
- Looking for sharing Highlights and Lowlights for improving efficiency of our projects.

## HAROPA = LE HAVRE + ROUEN + PARIS PORTS

June 2021: Merge to one single State institution which **Stephane Raison** will take over as Director General.

Seine Valley **decarbonation** is part of the key elements of HAROPA Strategy for 2020/2025 and beyond. Combined **CCSU** and **H2** projects started in October 2020.