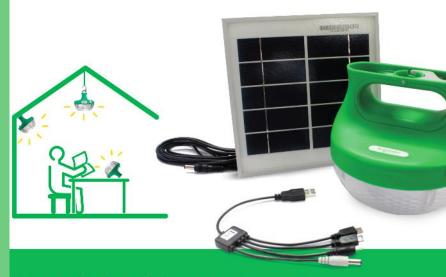

## Mobiya TS 170S Light for all everywhere!

Portable solar LED lighting system + phone charge

Best quality & multiples usages