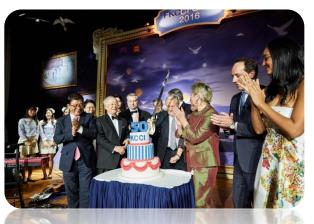

## **Gala 2016: IMPRESSIVE Normandy**

## Key speakers and guests in 2016

Mr. David-Pierre JALICON FKCCI / D.P.J. & Partners Chairman

**H.E. Fabien PENONE**French Ambassador to Korea

Mr. Thierry MARIANI
Member of the French National Assembly
for French nationals living overseas

Mr. Philippe AUGIER
Mayor of Deauville

Mr. Alain Gournac Senator / France-Corée Group Chairman