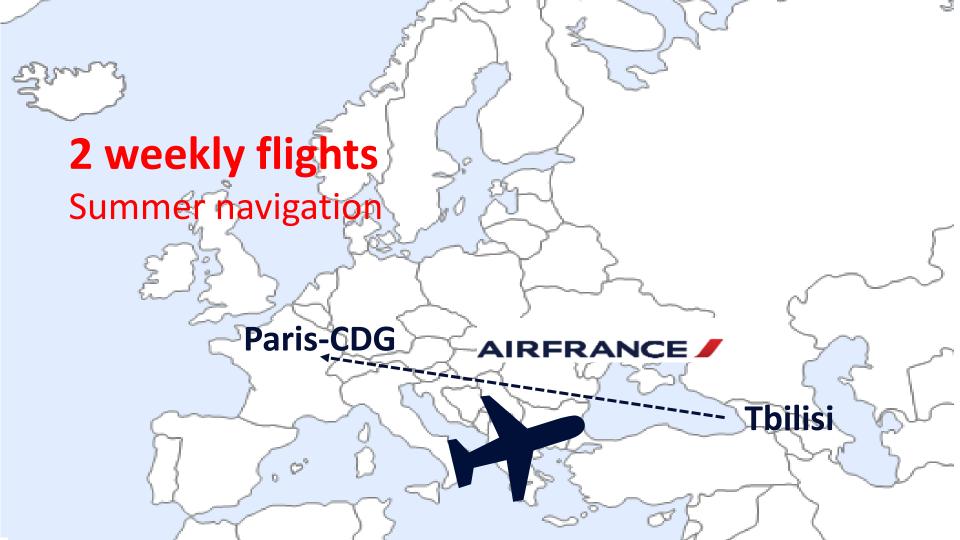

# AIRFRANCE /

FRANCE IS IN THE AIR

- TBILISI PARIS new! AIR FRANCE destination
- BLUE BIZ corporate benefits
- FLYING BLUE personal benefits

TBILISI - PARIS new! AIR FRANCE destination

# РАСПИСАНИЕ

| TBILISI – PARIS                                |          | Day      |
|------------------------------------------------|----------|----------|
| TBS 09:00 - CDG 12:10                          | AF 1761  | 14       |
| TBS 17:25 – CDG 20:10<br>TBS 18:25 – CDG 21:10 | AF 3031* | .25<br>7 |

| PARIS – TBILISI                                |          | Day      |
|------------------------------------------------|----------|----------|
| PAR 13:25 – TBS 20:10                          | AF 1760  | 37       |
| PAR 21:20 – TBS 03:50<br>PAR 22:20 – TBS 04:50 | AF 3030* | .25<br>7 |

<sup>\*</sup>operated by A9