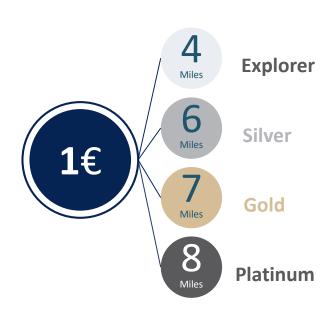

# **Explorer**

- 4 Miles per € spent
- €10 discount on extra baggage
- 10% discount on seats with extra comfort

# Silver

- 6 Miles per € spent
- Extra check-in baggage allowance
- Priority check-in, bag drop-off & boarding

FLYING BLUE SILVER

### Gold

- 7 Miles per € spent
- SkyPriority
- Access to all SkyTeam lounges with a guest for free

### **Platinum**

- 8 Miles per € spent
- 24/7 Platinum service
- SkyPriority
- Access to all SkyTeam lounges with a guest for free