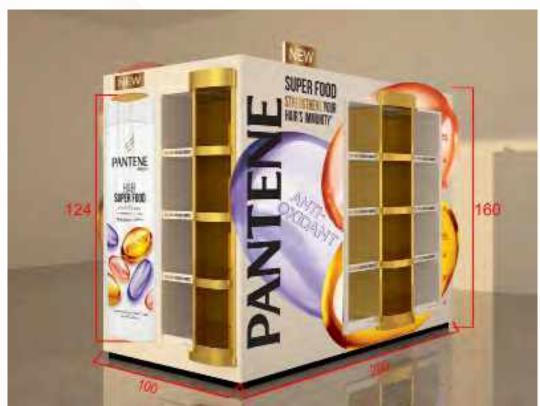

# & fabrication

**Beko** Stand

**Little Likes**Activation

**HP** Stand

Glamglow Pampers Herbal Essence

**Head & Shoulders Supreme**Gondola

**Pantene** Gondola

**Always** Palette Wrap with Banner