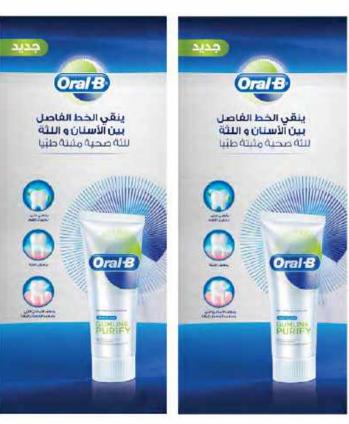

#### ORAL - B: 50 X 100 CM

side 2:50 x 120 cm

HEADER: 100 X 40 CM

SHELF: 100 X 5 CM

SHELF: 100 X 10 CM

P&G Assorted - Carrefour

Oral B

side 1:50 x 120 cm