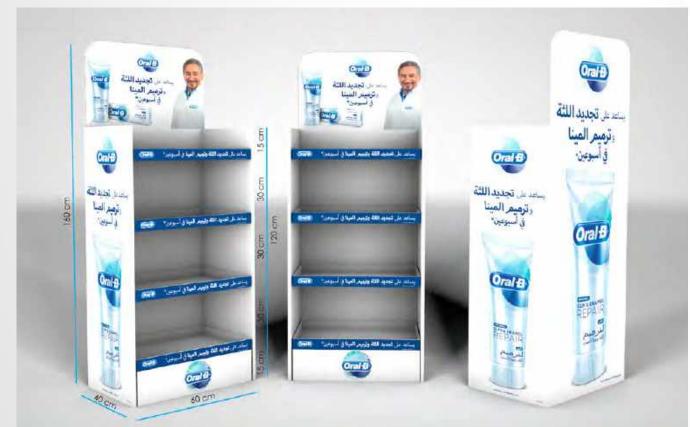

#### ORAL - B: 50 X 100 CM

side 2:50 x 120 cm

HEADER: 100 X 40 CM

SHELF: 100 X 5 CM

SHELF: 100 X 10 CM

P&G Assorted - Carrefour

Oral B

side 1:50 x 120 cm