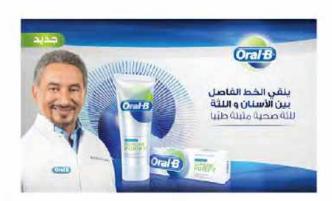

#### ORAL - B: 50 X 100 CM

side 2:50 x 120 cm

HEADER: 100 X 40 CM

SHELF: 100 X 5 CM

SHELF: 100 X 10 CM

P&G Assorted - Carrefour

Oral B

side 1:50 x 120 cm